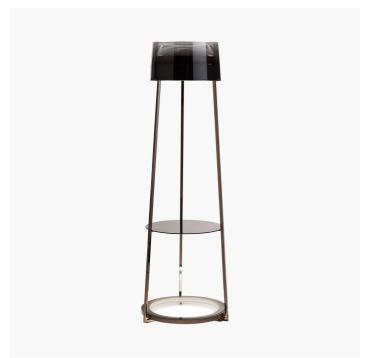

## 8316/P **Antea**

ILENIA VISCARDI

Italamp

Floor lamp with blown glass diffuser with shaded titanium finish. Metal structure with iron grey finish and shelves in smoked glass. Double led source.

| CODE         | Structure METAL | Detail GLASS | Diffuser GLASS |
|--------------|-----------------|--------------|----------------|
| 08316010 001 | CDF Iron grey   | SMOKE        | SMOKE          |