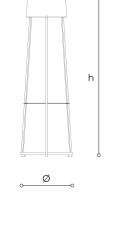

## **WORLDWIDE**

| Dimensions   | Light Source                       | Kg | Dimming | Dimming on request |
|--------------|------------------------------------|----|---------|--------------------|
| Ø 53 - h 150 | 43w - 3900 lumen - CRI>90 - 3000K  | 10 | TRIAC   | - B                |
|              | 2700K color temperature on request |    |         |                    |

## **NORTH AMERICA**

| Dimensions  | Light Source                       | Lb | Dimming | Dimming on request |
|-------------|------------------------------------|----|---------|--------------------|
| Ø 21 - h 59 | 43w - 3900 lumen - CRI>90 - 3000K  | 22 | ·       |                    |
|             | 2700K color temperature on request |    |         |                    |