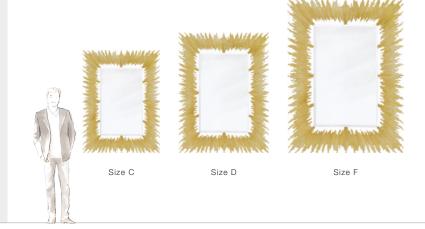

#### **SIZE CHART**

### SIZE

 Size C
 W108 x H144 cm / W43 x H57 inches

 Size D
 W126 x H168 cm / W50 x H66 inches

 Size F
 W162 x H216 cm / W64 x H85 inches