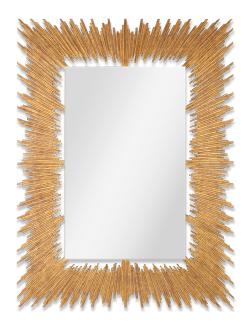

# Breguet (50-2481)

Utterly exceptional, this stunning mirror frame, with vertical and horizontal hanging options, is painstakingly hand-carved from hardwood.

#### **FINISHING OPTIONS**

Renaissance Gold Leaf Italian Silver Leaf Black Matte Special Finish

#### **GLASS**

Micro Bevel