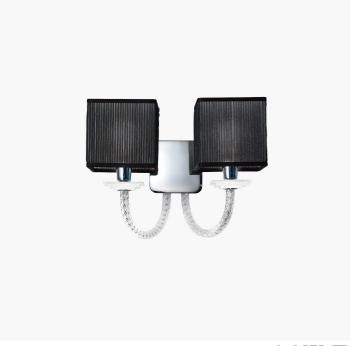

## 328/AP2 Metropolitan

ROBERTA VITADELLO STEFANO TRAVERSO

Celebrities

Collection of suspension and wall lamps in satin and transparent glass, black fabric diffusers and decorative band in black crystal, chrome metal finish.

| CODE         | Structure METAL | Body GLASS  | Lampshade FABRIC |
|--------------|-----------------|-------------|------------------|
| 00328A20 001 | C Chrome        | TRANSPARENT | BLACK PLISSADO   |