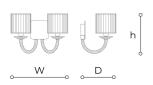

## **WORLDWIDE**

| Dimensions         | Light Source   | Kg | Dimming | Dimming on request |
|--------------------|----------------|----|---------|--------------------|
| W 34 - h 24 - D 20 | 2x6w - E14 led | 2  | TRIAC   | © CASAMBI          |

## NORTH AMERICA CULUS

| Dimensions       | Light Source   | Lb | Dimming | Dimming on request |
|------------------|----------------|----|---------|--------------------|
| W 13 - h 9 - D 8 | 2x6w - E12 led | 4  | TRIAC   |                    |