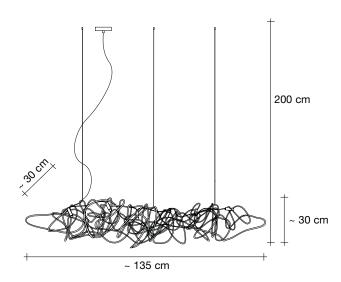

## Canopy |

We no longer march in a straight line. Our lives are dynamic, intertwining collections of relationships, experiences and journeys. Reflecting the fluidity of our generation, designer Simone Micheli has created a new, contemporary light for Terzani Doodle. Like us, each Doodle is unique each pendant is handcrafted by artisans to resemble a randomised path. And, to give us control over the journey we want to take, each LED bulb can be placed anywhere on the light, not only reflecting the choices we make in life, but giving Doodle a special flexibility. Design Simone Micheli.