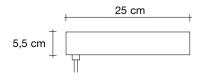

# Doodle, Freehand Design.

design Simone Micheli terzani.com







#### Type Suspension

Materials Brass

### Finishes Code



Nickel 0J81S E7 C8



Black Amethyst 0J81S M4 C8



Gold 0J81S L6 C8



Copper 0J81S L5 C8

#### Body |





# Recommended Light

230-240V ~ 50/60Hz

6 X 2W G4 12V 2700K

Dimmable with IGBT Dali system on request

## Canopy |



We no longer march in a straight line. Our lives are dynamic, intertwining collections of relationships, experiences and journeys. Reflecting the fluidity of our generation, designer Simone Micheli has created a new, contemporary light for Terzani Doodle. Like us, each Doodle is unique each pendant is handcrafted by artisans to resemble a randomised path. And, to give us control over the journey we want to take, each LED bulb can be placed anywhere on the light, not only reflecting the choices we make in life, but giving Doodle a special flexibility. Design Simone Micheli.