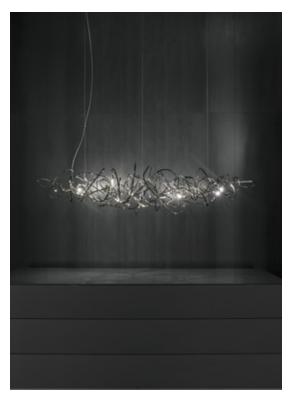

# Doodle, Freehand Design.

design Simone Micheli terzani.com

## Canopy |

We no longer march in a straight line. Our lives are dynamic, intertwining collections of relationships, experiences and journeys. Reflecting the fluidity of our generation, designer Simone Micheli has created a new, contemporary light for Terzani Doodle. Like us, each Doodle is unique each pendant is handcrafted by artisans to resemble a randomised path. And, to give us control over the journey we want to take, each LED bulb can be placed anywhere on the light, not only reflecting the choices we make in life, but giving Doodle a special flexibility. Design Simone Micheli.