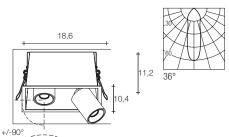

es that shaped it and speaks to the connection between earth and water. This handcrafted piece embodies the cyclical dance of the elements while evoking a cosmic

Its presence unites not only a space but those who inhabit it. Each Dragon is a unique, fully customizable, and numbered sculpture. While it imparts a feeling of a natural, organic form, it is a painstakingly crafted piece of art and an ode to the fusion between the creative force of man and nature.

Design Dodo Arslan. Made in Italy.

### Optional Light source

### 230VAC

led Module 2 x 10W 2 x 930 lm 3000K



not dimmable

### Ceiling mounted







Photometric diagram

#### 250mA

led Module 2 x 10W 2 x 930 lm 3000K

dimmable options (Remote driver)

0/1-10V IGBT/TRIAC DALI

not dimmable

### Recessed downlights

(\_360°\_)



# Dragon, art's heartbeat

design Dodo Arslan terzani.com





### Name

Dragon large

### Materials

brass



### Finishes | Code



polished brass 0E03S E8 N5



34 kg

174 kg

57 x 147 x 143 cm

Dragon represents a new chapter for Terzani:

the first piece designed as a standalone brass sculpture, cast at a historic foundry in Tuscany.

At Terzani, our creative process benefits from the dialogue created between our history, our creative partners, and our innovative spirit. When creating Dragon, we found that the most powerful expression was not as a lighting design but as a sculptural work of art one that elevates the artist and harnesses our creative expertise.

In Chinese mythology, the dragon is a nature deity central to creation tales. Thus, it makes sense that the latest from des