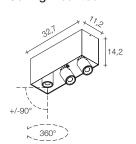

esigned to not only grab attention but also change how a space is considered. An explosion of liquid metal, tamed by Terzani's Tuscan master craftsman, Dragon reflects the power of the fires that shaped it and speaks to the connection between earth and water. This handcrafted piece embodies the cyclical dance of the elements while evoking a cosmic

Its presence unites not only a space but those who inhabit it. Each Dragon is a unique, fully customizable, and numbered sculpture. While it imparts a feeling of a natural, organic form, it is a painstakingly crafted piece of art and an ode to the fusion between the creative force of man and nature.

Design Dodo Arslan. Made in Italy.

### Optional Light source

### 230VAC

led Module 3x 10W 3x 930 lm 3000K



not dimmable

### Ceiling mounted





#### 250mA

led Module 3x 10W 3x 930 lm 3000K

dimmable options (Remote driver)

0/1-10V IGBT/TRIAC DALI

not dimmable

## Recessed downlights