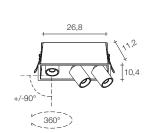

an, Dragon reflects the power of the fires that shaped it and speaks to the connection between earth and water. This handcrafted piece embodies the cyclical dance of the elements while evoking a cosmic

Its presence unites not only a space but those who inhabit it. Each Dragon is a unique, fully customizable, and numbered sculpture. While it imparts a feeling of a natural, organic form, it is a painstakingly crafted piece of art and an ode to the fusion between the creative force of man and nature.

Design Dodo Arslan. Made in Italy.

### Optional Light source

### 230VAC

led Module 3x 10W 3x 930 lm 3000K



not dimmable

### Ceiling mounted





#### 250mA

led Module 3x 10W 3x 930 lm 3000K

dimmable options (Remote driver)

0/1-10V IGBT/TRIAC DALI

not dimmable

## Recessed downlights