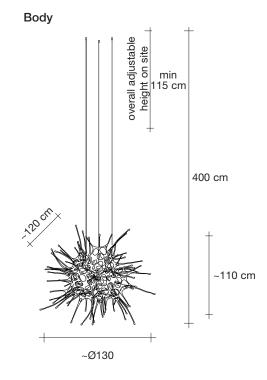

### Finishes | Code

polished brass 0E02S E8 N5

6,4 kg

Dragon represents a new chapter for Terzani:

the first piece designed as a standalone brass sculpture,

cast at a historic foundry in Tuscany.

At Terzani, our creative process benefits from the dialogue created between our history, our creative partners, and our innovative spirit. When creating Dragon, we found that the most powerful expression was not as a lighting design but as a sculptural work of art one that elevates the artist and harnesses our creative expertise.

### Finishes | Code

polished brass 0E03S E8 N5

34 kg

174 kg

57 x 147 x 143 cm

Dragon represents a new chapter for Terzani:

the first piece designed as a standalone brass sculpture, cast at a historic foundry in Tuscany.