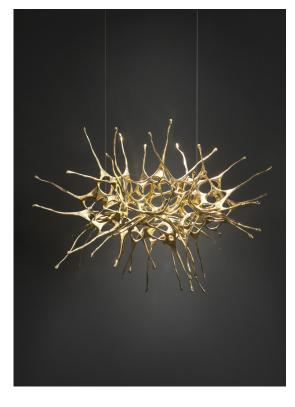

# Oragon, art's *heartbeat*

design Dodo Arslan terzani.com

### Finishes | Code

polished brass 0E02S E8 N5

6,4 kg

Dragon represents a new chapter for Terzani:

the first piece designed as a standalone brass sculpture,

cast at a historic foundry in Tuscany.

At Terzani, our creative process benefits from the dialogue created between our history, our creative partners, and our innovative spirit. When creating Dragon, we found that the most powerful expression was not as a lighting design but as a sculptural work of art one that elevates the artist and harnesses our creative expertise.

In a dramatic rethinking of how rooms are experienced, Dragon is a sculpture designed to not only grab attention but also change how a space is considered. An explosion of liquid metal, tamed by Terzani's Tuscan master craftsman, Dragon reflects the power of the fires that shaped it and speaks to the connection between earth and water. This handcrafted piece embodies the cyclical dance of the elements while evoking a cosmic

Its presence unites not only a space but those who inhabit it. Each Dragon is a unique, fully customizable, and numbered sculpture. While it imparts a feeling of a natural, organic form, it is a painstakingly crafted piece of art and an ode to the fusion between the creative force of man and nature.