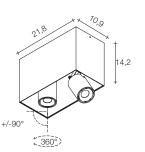

igned to not only grab attention but also change how a space is considered. An explosion of liquid metal, tamed by Terzani's Tuscan master craftsman, Dragon reflects the power of the fires that shaped it and speaks to the connection between earth and water. This handcrafted piece embodies the cyclical dance of the elements while evoking a cosmic

Its presence unites not only a space but those who inhabit it. Each Dragon is a unique, fully customizable, and numbered sculpture. While it imparts a feeling of a natural, organic form, it is a painstakingly crafted piece of art and an ode to the fusion between the creative force of man and nature.

Design Dodo Arslan. Made in Italy.

### Optional Light source

### 230VAC

led Module 2 x 10W 2 x 930 lm 3000K



not dimmable

### Ceiling mounted







Photometric diagram

#### 250mA

led Module 2 x 10W 2 x 930 lm 3000K

dimmable options (Remote driver)

0/1-10V IGBT/TRIAC DALI

not dimmable

### Recessed downlights

(\_360°\_)



# Dragon, art's heartbeat

design Dodo Arslan terzani.com





### Name

Dragon large

### Materials

brass



### Finishes | Code



polished brass 0E03S E8 N5



34 kg

174 kg

57 x 147 x 143 cm

Dragon represents a new chapter for Terzani:

the first piece designed as a standalone brass sculpture, cast at a historic foundry in Tuscany.

At Terzani, our creative process benefits from the dialogue created between our history, our creative partners, and our innovative spirit. When creating Dragon, we found that the most powerful expression was not as a lighting design but as a sculptural work of art one t