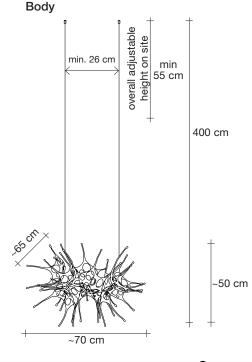

### Finishes | Code

polished brass 0E02S E8 N5

6,4 kg

Dragon represents a new chapter for Terzani:

the first piece designed as a standalone brass sculpture,

cast at a historic foundry in Tuscany.

At Terzani, our creative process benefits from the dialogue created between our history, our creative partners, and our innovative spirit. When creating Dragon, we found that the most powerful expression was not as a lighting design but as a sculptural work of art one that elevates the artist and harnesses our creative expertise.

### Finishes | Code

polished brass 0E03S E8 N5

34 kg

174 kg

57 x 147 x 143 cm

Dragon represents a new chapter for Terzani:

the first piece designed as a standalone brass sculpture, cast at a historic foundry in Tuscany.