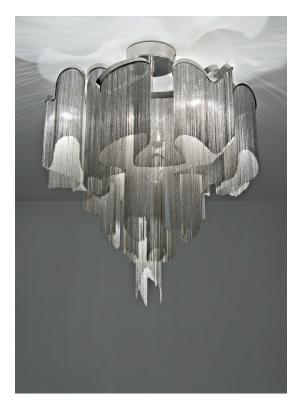

## Stream, Iridescent Light.

design Christian Lava terzani.com

Type | ceiling lamp

Materials | metal

## Body |

Recommended Light | 230-240V ~ 50/60Hz

LED 8 x 3,5W G9

LED 5W GU10

Dimmable with all systems

Ø14 cm

A stunning design from Christian Lava, Stream is an impressive presence in any room. Stream's design exploits the physical characteristics of the materials used to envelop a room in a unique, immersive light. Here, over 7 kilometers of metal chain appear to flow down from the undulating, nickel plated frame. These cascading tiers project a streaking, yet tranquil, shadow throughout the room. Design Christian Lava.