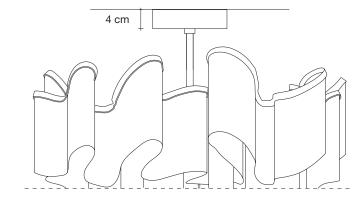

## Body |

Recommended Light | 230-240V ~ 50/60Hz

LED 8 x 3,5W G9

LED 5W GU10

Dimmable with all systems

Ø14 cm

A stunning design from Christian Lava, Stream is an impressive presence in any room. Stream's design exploits the physical characteristics of the materials used to envelop a room in a unique, immersive light. Here, over 7 kilometers of metal chain appear to flow down from the undulating, nickel plated frame. These cascading tiers project a streaking, yet tranquil, shadow throughout the room. Design Christian Lava.