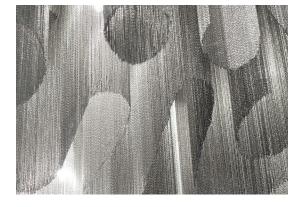

## Body |

Recommended Light | 230-240V ~ 50/60Hz

LED 8 x 3,5W G9

LED 5W GU10

Dimmable with all systems

Ø14 cm

A stunning design from Christian Lava, Stream is an impressive presence in any room. Stream's design exploits the physical characteristics of the materials used to envelop a room in a unique, immersive light. Here, over 7 kilometers of metal chain appear to flow down from the undulating, nickel plated frame. These cascading tiers project a streaking, yet tranquil, shadow throughout the room. Design Christian Lava.