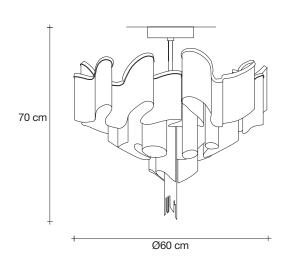

## Stream, Iridescent Light.

design Christian Lava terzani.com

Type | ceiling lamp

Materials | metal

## Body |

Recommended Light | 230-240V ~ 50/60Hz

LED 8 x 3,5W G9

LED 5W GU10

Dimmable with all systems

Ø14 cm

A stunning design from Christian Lava, Stream is an impressive presence in any room. Stream's design exploits the physical characteristics of the materials used to envelop a room in a unique, immersive light. Here, over 7 kilometers of metal chain appear to flow down from the undulating, nickel plated frame. These cascading tiers project a streaking, yet tranquil, shadow throughout the room. Design Christian Lava.