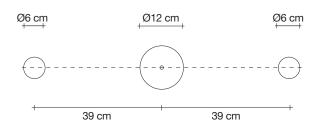

# Stream, Iridescent Light.

design Christian Lava terzani.com







Type | suspension

Materials | metal

### Finishes Code



Nickel 0J52S E7 C8



Black Nickel 0J52S E9 C8



Gold 0J52S L6 C8

#### Body |





# Recommended Light | 230-240V ~ 50/60Hz



LED 12 x 3,5W G9

and



LED 3 x 5W GU10

Dimmable with all systems

## Canopy |



A stunning design from Christian Lava, Stream is an impressive presence in any room. Stream's design exploits the physical characteristics of the materials used to envelop a room in a unique, immersive light. Here, over 7 kilometers of metal chain appear to flow down from the undulating, nickel plated frame. These cascading tiers project a streaking, yet tranquil, shadow throughout the room. Design Christian Lava.