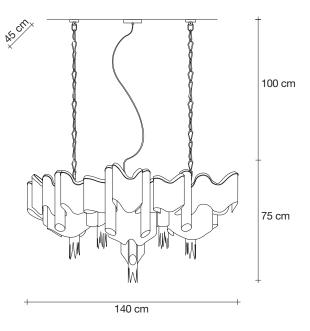

# Stream, Iridescent Light.

design Christian Lava terzani.com

Type | suspension

Materials | metal

# Recommended Light | 230-240V ~ 50/60Hz

LED 12 x 3,5W G9

and

LED 3 x 5W GU10

Dimmable with all systems

## Canopy |

A stunning design from Christian Lava, Stream is an impressive presence in any room. Stream's design exploits the physical characteristics of the materials used to envelop a room in a unique, immersive light. Here, over 7 kilometers of metal chain appear to flow down from the undulating, nickel plated frame. These cascading tiers project a streaking, yet tranquil, shadow throughout the room. Design Christian Lava.