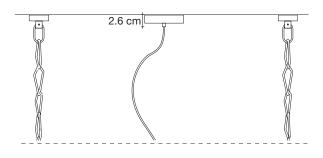

## Canopy |

A stunning design from Christian Lava, Stream is an impressive presence in any room. Stream's design exploits the physical characteristics of the materials used to envelop a room in a unique, immersive light. Here, over 7 kilometers of metal chain appear to flow down from the undulating, nickel plated frame. These cascading tiers project a streaking, yet tranquil, shadow throughout the room. Design Christian Lava.