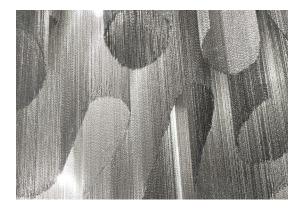

## Canopy |

A stunning design from Christian Lava, Stream is an impressive presence in any room. Stream's design exploits the physical characteristics of the materials used to envelop a room in a unique, immersive light. Here, over 7 kilometers of metal chain appear to flow down from the undulating, nickel plated frame. These cascading tiers project a streaking, yet tranquil, shadow throughout the room. Design Christian Lava.