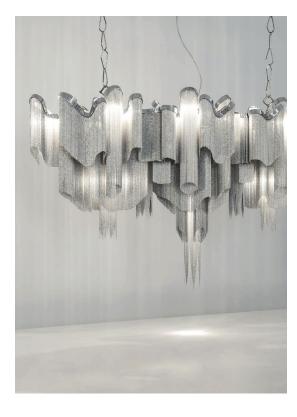

# Stream, Iridescent Light.

design Christian Lava terzani.com

Type | suspension

Materials | metal

## Canopy |

A stunning design from Christian Lava, Stream is an impressive presence in any room. Stream's design exploits the physical characteristics of the materials used to envelop a room in a unique, immersive light. Here, over 7 kilometers of metal chain appear to flow down from the undulating, nickel plated frame. These cascading tiers project a streaking, yet tranquil, shadow throughout the room. Design Christian Lava.