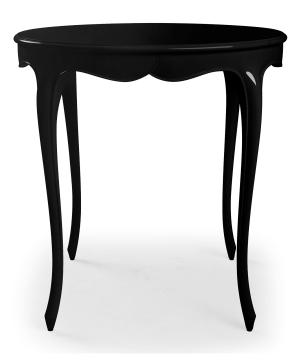

## Le Bistro (76-0084)

The elegance of this bistro table is accentuated by the hand-carved "eyebrow" detail.