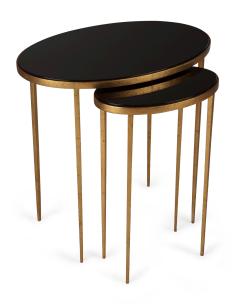

# Alsace (76-0229)

Clean and fresh, a deceptively uncomplicated pair of nested occasional tables showing gentle symmetry in their oval tops, with dramatically plunging straight legs.

#### **ADDITIONAL INFO**

Base: Coated Iron

Each piece dimension:

Table 1: W60 x D40 x H60cm Table 2: W37 x D23 x H56cm

### SIZE

W60 x D40 x H60 cm / W24 x D16 x H24 inches

Please login for a more comprehensive spec sheet with pricing & additional information.

Christopher Guy reserves the right to modify the product information as required, without any prior notice.