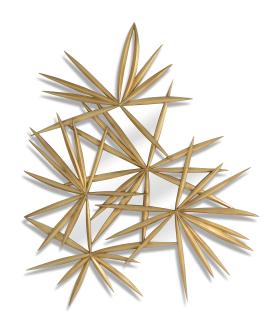

# Stellaire (50-3041)

A cluster of starburst forms in exquisitely hand carved wood are scattered with mirror panes, to create a spectacular piece bridging wall art and a practical mirror frame.

## **FINISHING OPTIONS**

21st Century Gold Leaf 20th Century Silver Leaf Italian Silver Leaf Renaissance Gold Leaf Tabac Special Finish

### **GLASS**

Polished Edge