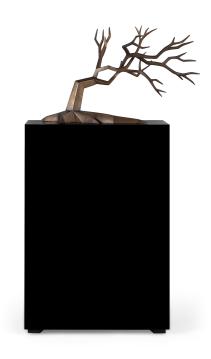

## Bonsai (46-0696)

A stunning decorative piece in the form of stylized Bonsai tree, hand cast in aluminium and set on a wooden pedestal. Destined to become the talking point of any interior scheme.

## SIZE

W71 x D31 x H128 cm / W28 x D12 x H50 inches

## **ADDITIONAL INFO**

Statue: Coated Aluminium; Pedestal: Wood

Please login for a more comprehensive spec sheet with pricing & additional information. Christopher Guy reserves the right to modify the product information as required, without any prior notice.