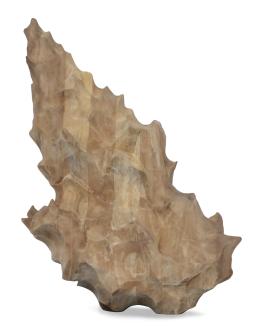

## Inselberg (46-0711)

An inselberg is an isolated rock hill that rises abruptly from a level surrounding landscape. The Christopher Guy Inselberg sculpture is a hand carved hunk of bleached mahogany, worked to create the impression of an ancient relic of the land, and primed ready to become a showstopping statement piece in any home.