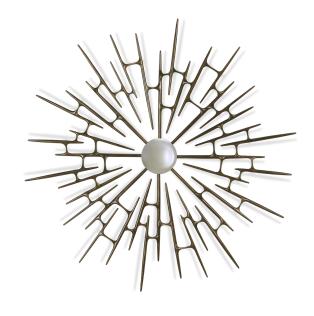

# Stellina (50-3125)

An extraordinarily intricate design, this handcrafted wooden mirror frame defies physics with featherlight connected spindles miraculously radiating from a small central convex mirror pane.

#### **GLASS**

Round Convex