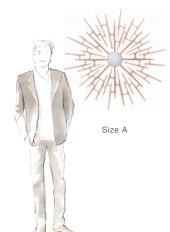

## SIZE CHART

### SIZE

Size A

W100 x D6 x H100 cm / W39 x D2 x H39 inches

Please login for a more comprehensive spec sheet with pricing & additional information. Christopher Guy reserves the right to modify the product information as required, without any prior notice.