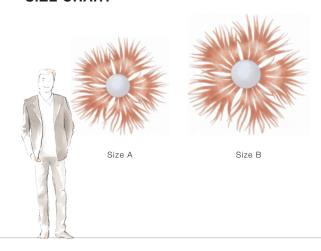

## SIZE CHART

### SIZE

Size A W110 x D10 x H110 cm / W43 x D4 x H43 inches Size B W136 x D12 x H136 cm / W54 x D5 x H54 inches

Please login for a more comprehensive spec sheet with pricing & additional information. Christopher Guy reserves the right to modify the product information as required, without any prior notice.