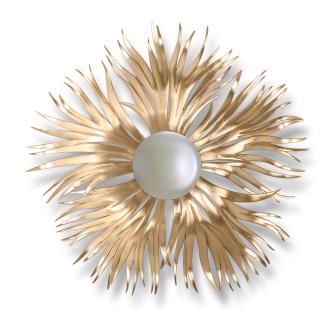

# Fronda (50-3152)

Delicate fronds, as though swaying in the breeze, radiate from a central pane in this charming mirror frame, hand crafted with exquisitely carved detailing.

#### **GLASS**

Round Convex