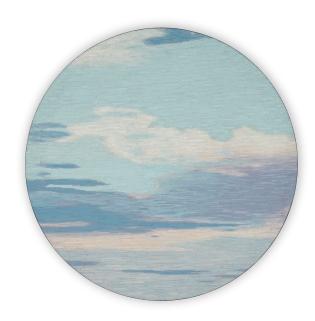

## Cloudscape (46-0682)

Ethereal, tranquil and transcendent, this spectacular circular mosaic is inspired by the sky on a late summer afternoon, with shades of turquoise and soft greys interspersed with gentle white nimbus clouds. Made with around 20,000 glass tiles, all hand cut and positioned by master craftsmen, this is a truly exceptional artwork.