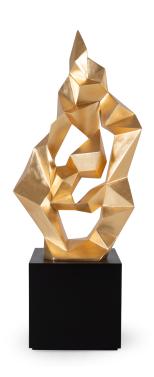

## Elestial (46-0702)

Meaning 'crystal of the angels', Elestial is a spectacular geometric model crystal sculpture, expertly crafted in resin and displayed on a wooden pedestal. A heavenly piece to take pride of place in any setting.

## **FINISHING OPTIONS**

21st Century Gold Leaf/Black Shadow 20th Century Silver Leaf/Black Shadow Black Lacquer/Black Shadow Bronzage/Black Shadow

## SIZE

W45 x D30 x H110 cm / W18 x D12 x H43 inches

Please login for a more comprehensive spec sheet with pricing & additional information. Christopher Guy reserves the right to modify the product information as required, without any prior notice.