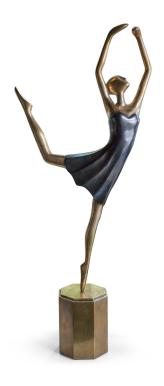

## Danseuse (46-0498)

Captured in a classic ballet pose, this dancer is cast in brass miraculously 'en pointe' on an octagonal brass base plinth.

## SIZE

W28 x D11 x H70 cm / W11 x D4 x H28 inches

## **ADDITIONAL INFO**

Material: Coated solid brass

Small imperfections such as pinholes and indentations may be present due to the handcrafting; they add unique charm and should not be considered defects. Over time, antique brass develops a patina, enhancing its beauty.