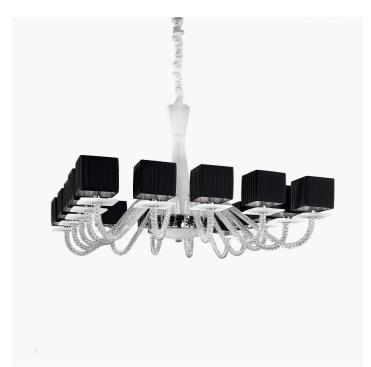

ROBERTA VITADELLO STEFANO TRAVERSO

Celebrities Collection of suspension and wall lamps in satin and transparent glass, black fabric diffusers and decorative band in black crystal, chrome metal finish.

| CODE         | Structure METAL | <b>Body</b> GLASS CRYSTAL | Lampshade FABRIC | <b>Detail</b> FASHION |
|--------------|-----------------|---------------------------|------------------|-----------------------|
| 00328160 001 | C Chrome        | TRANSPARENT  SATIN WHITE  | ● BLACK PLISSADO | ● BLACK               |