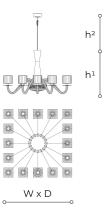

## **WORLDWIDE**

| Dimensions                                             | Light Source    | Kg | Dimming | Dimming on request |
|--------------------------------------------------------|-----------------|----|---------|--------------------|
| W 110 - D 110 - h <sup>1</sup> 72 - h <sup>2</sup> 10- | 16x6w - E14 led | 40 | TRIAC   | CASAMBI            |
| 100                                                    |                 |    |         |                    |

## NORTH AMERICA CULUS

| Dimensions                                            | Light Source    | Lb | Dimming | Dimming on request |
|-------------------------------------------------------|-----------------|----|---------|--------------------|
| W 43 - D 43 - h <sup>1</sup> 28 - h <sup>2</sup> 4-39 | 16x6w - E12 led | 88 | TRIAC   |                    |

## Note

Technical drawing, dimensions and light sources refer to the main photo variant. Dimming on request could lead to an increase in the size of the canopy.

For available color variants, consult the technical data sheet.