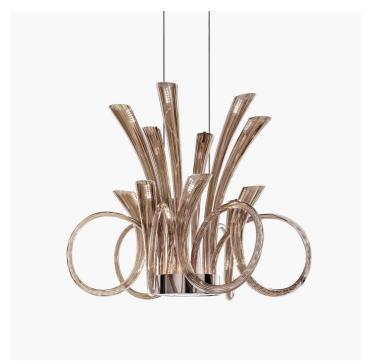

## 439/6+6 Pulsa

DANILO DE ROSSI

Italamp

Collection of suspension and wall lamps with shaded white, or dove artistic blown glass. Metal structure with iron grey finish or light gold.

29

| CODE         | Structure METAL | Body GLASS |
|--------------|-----------------|------------|
| 00439120 001 | CDF Iron grey   | WHITE      |
| 00439120 002 | CDF Iron grey   | DOVE       |