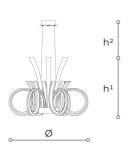

## **WORLDWIDE**

Ø 39 - h<sup>1</sup> 28 - h<sup>2</sup> 4-39

| Dimensions               | Light Source                                                            | Kg | Dimming      | Dimming on request                       |
|--------------------------|-------------------------------------------------------------------------|----|--------------|------------------------------------------|
| Ø 98 - h¹ 70 - h² 10-100 | 32w - 4300 lumen - CRI>80 - 3000K<br>2700K color temperature on request | 13 | Not included | TRIAC - 1-10V - DALI -<br>CASAMBI - PUSH |
| NORTH AMERICA            |                                                                         |    |              |                                          |
| Dimensions               | Light Source                                                            | Lb | Dimming      | Dimming on request                       |