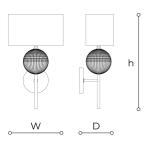

## 8160/AP Brigitta

ROBERTA VITADELLO

STEFANO TRAVERSO

Italamp

Table and wall lamp in metal with gold nickel finish, carved clear and teak crystal and dove colour fabric shade.

## WORLDWIDE

| Dimensions         | Light Source                      | Kg           | Dimming          | Dimming on request |
|--------------------|-----------------------------------|--------------|------------------|--------------------|
| W 26 - h 45 - D 18 | 1x6w - E14 led                    | 3.5          | TRIAC            | 📎 CASAMBI          |
|                    | CA <sub>C</sub> (U) <sub>US</sub> |              |                  |                    |
| Dimensions         | Light Source                      | Lb           | Dimming          | Dimming on request |
| W 10 - h 18 - D 7  | 1x6w - E12 led                    | 8            | TRIAC            | ý                  |
| CODE               | Structure METAL                   | Body CRYSTAL | Lampshade FABRIC |                    |
| 08160AP0 001       | ON Gold nickel                    | TRANSPARENT  | GREY CHINETTE 82 |                    |