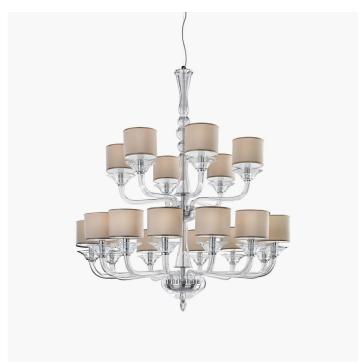

ROBERTA VITADELLO

STEFANO TRAVERSO

Celebrities

Collection of suspension and wall lamps in crystal, with metal in chrome finish, beige or ivory fabric diffusers.

| CODE         | Structure METAL | Body GLASS CRYSTAL | Lampshade FABRIC  |
|--------------|-----------------|--------------------|-------------------|
| 00434180 001 | C Chrome        | TRANSPARENT        | BEIGE MICRO SATIN |
| 00434180 002 | C Chrome        | TRANSPARENT        | IVORY MICRO SATIN |