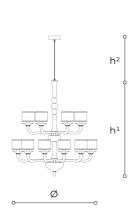

## **WORLDWIDE**

| Dimensions                 | Light Source    | Kg | Dimming | Dimming on request |
|----------------------------|-----------------|----|---------|--------------------|
| Ø 110 - h¹ 120 - h² 10-100 | 18x6w - E14 led | 24 | TRIAC   | © CASAMBI          |

## NORTH AMERICA CULUS

| Dimensions             | Light Source    | Lb | Dimming | Dimming on request |
|------------------------|-----------------|----|---------|--------------------|
| Ø 43 - h¹ 47 - h² 4-39 | 18x6w - F12 led | 53 | TRIAC   | - B                |

## Note

Technical drawing, dimensions and light sources refer to the main photo variant.

Dimming on request could lead to an increase in the size of the canopy.

For available color variants, consult the technical data sheet.