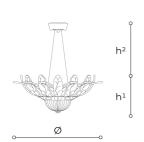

## **WORLDWIDE**

| Dimensions                                       | Light Source    | Kg | Dimming | Dimming on request |
|--------------------------------------------------|-----------------|----|---------|--------------------|
| Ø 70 - h <sup>1</sup> 33 - h <sup>2</sup> 10-100 | 11x6w - E14 led | 22 | TRIAC   | CASAMBI            |

## NORTH AMERICA $_{\mathbf{C}}$ $_{\mathbf{UL}}$ $_{\mathbf{US}}$

| Dimensions             | Light Source    | Lb | Dimming | Dimming on request |
|------------------------|-----------------|----|---------|--------------------|
| Ø 28 - h¹ 13 - h² 4-39 | 11x6w - F12 led | 40 | TRIAC   | <u>M</u>           |

## Note

Technical drawing, dimensions and light sources refer to the main photo variant.

Dimming on request could lead to an increase in the size of the canopy.

For available color variants, consult the technical data sheet.