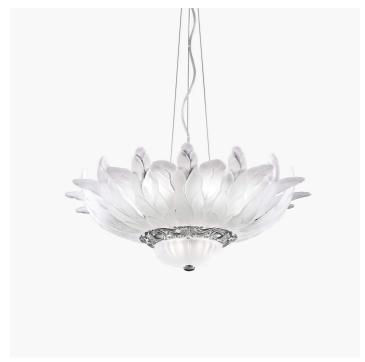

## 50/70-3C

50

ROBERTA VITADELLO

Celebrities

Suspension and ceiling lamps with transparent or etched glass leaves and metal decoration with nickel or matte gold finish.

| CODE         | Structure METAL | Body GLASS    |
|--------------|-----------------|---------------|
| 00050113 002 | OP Matte gold   | TRANSPARENT   |
| 00050113 004 | NK Shiny nickel | etched etched |
| 00050113 003 | OP Matte gold   | ● GOLD        |