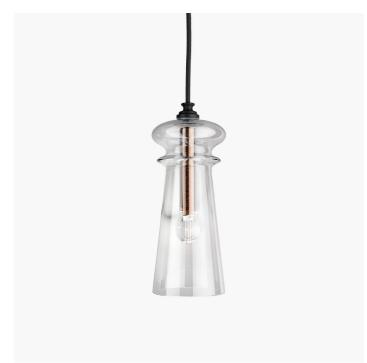

ROBERTA VITADELLO

STEFANO TRAVERSO

Italamp

Collection of suspension and wall lamps with clear glass and metal structure with brushed copper, matt black, light gold or nickel finishes.

| CODE         | Structure METAL                    | Body GLASS  |
|--------------|------------------------------------|-------------|
| 02296S10 002 | COP Brushed copper  MB Matte black | TRANSPARENT |
| 02296S10 003 | NK Shiny nickel                    | TRANSPARENT |
| 02296S10 001 | MB Matte black OC Light gold       | TRANSPARENT |
|              | MB Matte black                     |             |