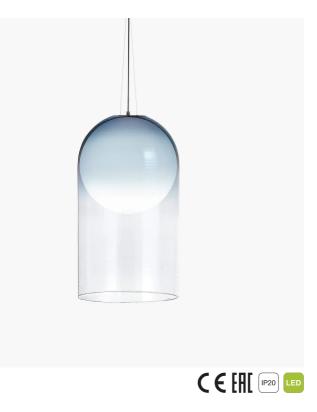

## 4030/SG Muna

DANILO DE ROSSI

Italamp

Suspension with blown white glass encased in a clear ruled dome with gold or blue shaded finish. Light gold or chrome metal structure.