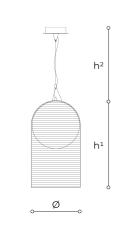

## WORLDWIDE

| Dimensions Light Source                         |                                       |                      |             | Dimming      | Dimming on request |
|-------------------------------------------------|---------------------------------------|----------------------|-------------|--------------|--------------------|
| Ø 30 - h <sup>1</sup> 55 - h <sup>2</sup> 10-10 | 0 15,5w - 2000 lumen - CRI>80 - 3000K |                      |             | Not included |                    |
| NORTH AMERIC                                    | A                                     |                      |             |              |                    |
| Dimensions Light Source                         |                                       |                      | Lb          | Dimming      | Dimming on request |
| Ø 12 - h <sup>1</sup> 22 - h <sup>2</sup> 4-39  | 15,5w - 2000 lumen -                  | CRI>80 - 3000K       | 11          |              | Ę                  |
| CODE                                            | Structure METAL                       | Body GLAS            | Body GLASS  |              | Diffuser GLASS     |
| 04030SG0 001                                    | C Chrome                              | SHADED MIDNIGHT BLUE |             |              | ○ WHITE            |
| 04030SG0 002                                    | OC Light gold                         | SHADED GO            | SHADED GOLD |              | WHITE              |

Note

Technical drawing, dimensions and light sources refer to the main photo variant. Dimming on request could lead to an increase in the size of the canopy. For available color variants, consult the technical data sheet.