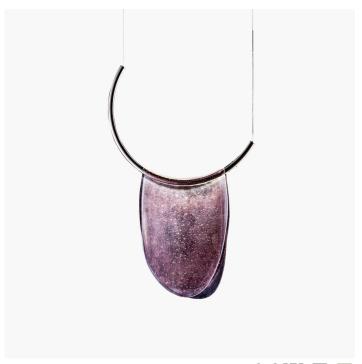

## 4036/S1 Dalì

NAVA + AROSIO STUDIO

Italamp

Pendant with thermoformed glass and metal structure with iron grey finish.

| CODE         | Structure METAL | Body GLASS  |
|--------------|-----------------|-------------|
| 040360S0 001 | CDF Iron grey   | LIGHT BLUE  |
| 040360S0 002 | CDF Iron grey   |             |
| 040360S0 003 | CDF Iron grey   | LIGHT GREEN |
| 040360S0 004 | CDF Iron grey   | ■ AMETHYST  |