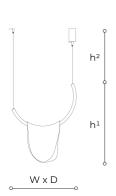

## **WORLDWIDE**

| Dimensions                                             | Light Source                       | Kg | Dimming      | Dimming on request |
|--------------------------------------------------------|------------------------------------|----|--------------|--------------------|
| W 61 - D 4 - h <sup>1</sup> 60 - h <sup>2</sup> 10-100 | 11w - 1100 lumen - CRI>80 - 3000K  | 6  | Not included | DALI - CASAMBI     |
|                                                        | 2700K color temperature on request |    |              |                    |

## **NORTH AMERICA**

| Dimensions                                           | Light Source                       | Lb | Dimming | Dimming on request |
|------------------------------------------------------|------------------------------------|----|---------|--------------------|
| W 24 - D 2 - h <sup>1</sup> 24 - h <sup>2</sup> 4-39 | 11w - 1100 lumen - CRI>80 - 3000K  | 13 | •       |                    |
|                                                      | 2700K color temperature on request |    |         |                    |

## Note

Technical drawing, dimensions and light sources refer to the main photo variant.

Dimming on request could lead to an increase in the size of the canopy.

For available color variants, consult the technical data sheet.