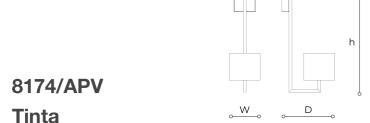

## **WORLDWIDE**

| Dimensions         | Light Source   | Kg | Dimming | Dimming on request |
|--------------------|----------------|----|---------|--------------------|
| W 17 - h 58 - D 29 | 1x6w - E14 led | 2  | TRIAC   |                    |

## NORTH AMERICA CULUS

| Dimensions        | Light Source   | Lb | Dimming | Dimming on request |
|-------------------|----------------|----|---------|--------------------|
| W 7 - h 23 - D 11 | 1x6w - E12 led | 4  | TRIAC   | <u>B</u>           |

## Note

Technical drawing, dimensions and light sources refer to the main photo variant.

Dimming on request could lead to an increase in the size of the canopy.

For available color variants, consult the technical data sheet.