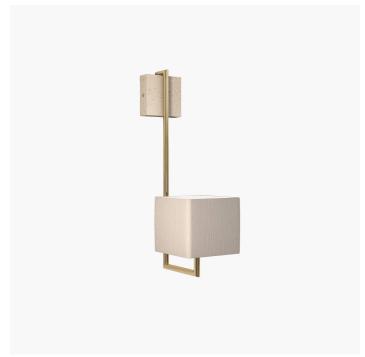

STUDIO MAMO

Italamp

Wall, floor and table lamps with ivory fabric diffuser. Metal structure with light gold finish and Vicenza stone.

| CODE         | Structure METAL | <b>Body</b> MARBLE | Lampshade FABRIC |
|--------------|-----------------|--------------------|------------------|
| 08174APV 001 | OC Light gold   | VICENZA STONE      | IVORY GOMERA     |