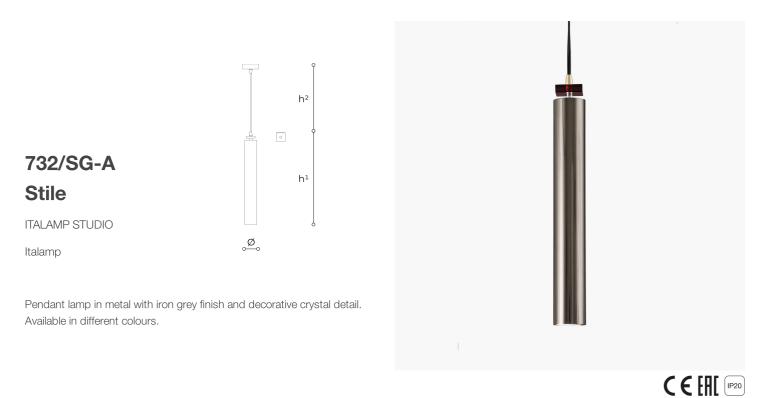

| CODE         | Structure METAL | Detail CRYSTAL |
|--------------|-----------------|----------------|
| 00732SG0 003 | CDF Iron grey   | TRANSPARENT    |
| 00732SG0 006 | CDF Iron grey   | ● RED          |