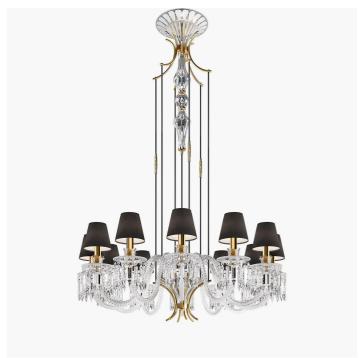

## **461/12C Margot**

ROBERTA VITADELLO

Celebrities

Collection of suspension and wall lamps in crystal and artistic glass. Diffusers in anthracite fabric and metal parts with light gold and matt black finish.

| CODE         | Structure METAL               | <b>Body</b> GLASS CRYSTAL | Lampshade FABRIC        | Pendants CRYSTAL |
|--------------|-------------------------------|---------------------------|-------------------------|------------------|
| 0046112C 001 | OC Light gold  MB Matte black | TRANSPARENT               | ANTHRACITE CHINETTE 395 | TRANSPARENT      |