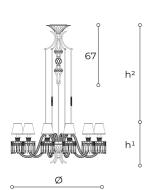

## **WORLDWIDE**

| Dimensions             | Light Source    | Kg | Dimming | Dimming on request |
|------------------------|-----------------|----|---------|--------------------|
| Ø 106 - h¹ 45 - h² 105 | 12x6w - E14 led | 23 | TRIAC   | € CASAMBI          |

## NORTH AMERICA $_{\mathbf{C}}$ $_{\mathbf{UL}}$ $_{\mathbf{US}}$

| Dimensions           | Light Source    |    | Dimming | Dimming on request |
|----------------------|-----------------|----|---------|--------------------|
| Ø 42 - h¹ 18 - h² 41 | 12x6w - F12 led | 51 | TRIAC   | - B                |

## Note

Technical drawing, dimensions and bulbs refer to the variant in the main photo.

On request, dimmings may lead to an increase in the dimensions of the rosette.

Please refer to the technical data sheet for available colour variants.