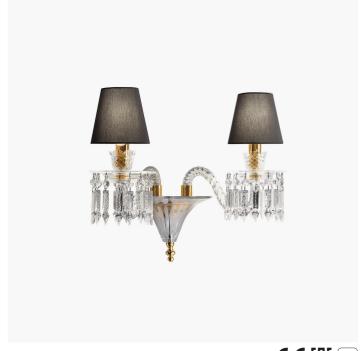

## 461/AP2 Margot

ROBERTA VITADELLO

Celebrities

Collection of suspension and wall lamps in crystal and artistic glass. Diffusers in anthracite fabric and metal parts with light gold and matt black finish.

| CODE         | Structure METAL | Body GLASS CRYSTAL | Lampshade FABRIC        | Pendants CRYSTAL |
|--------------|-----------------|--------------------|-------------------------|------------------|
| 00461A20 001 | OC Light gold   | TRANSPARENT        | ANTHRACITE CHINETTE 395 | TRANSPARENT      |