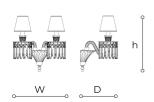

## **WORLDWIDE**

| Dimensions         | Light Source | Kg | Dimming | Dimming on request |
|--------------------|--------------|----|---------|--------------------|
| W 40 - h 43 - D 29 | 2x6W E14 led | 3  | TRIAC   | CASAMBI            |

## NORTH AMERICA CULUS

| Dimensions         | Light Source | Lb | Dimming | Dimming on request |
|--------------------|--------------|----|---------|--------------------|
| W 16 - h 17 - D 11 | 2x6W E12 led | 7  | TRIAC   | - B                |

## Note

Technical drawing, dimensions and light sources refer to the main photo variant.

Dimming on request could lead to an increase in the size of the canopy.

For available color variants, consult the technical data sheet.