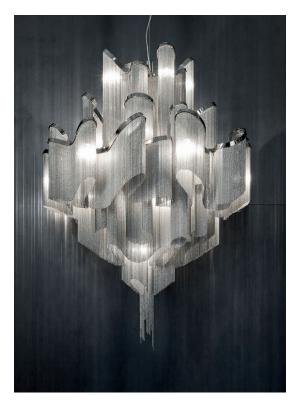

### Canopy |

A stunning design from Christian Lava, Stream is an impressive presence in any room. Stream's design exploits the physical characteristics of the materials used to envelop a room in a unique, immersive light. Here, over 7 kilometers of metal chain appear to flow down from the undulating, nickel plated frame. These cascading tiers project a streaking, yet tranquil, shadow throughout the room. Design Christian Lava.