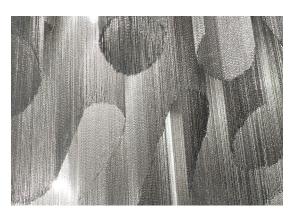

### Canopy |

A stunning design from Christian Lava, Stream is an impressive presence in any room. Stream's design exploits the physical characteristics of the materials used to envelop a room in a unique, immersive light. Here, over 7 kilometers of metal chain appear to flow down from the undulating, nickel plated frame. These cascading tiers project a streaking, yet tranquil, shadow throughout the room. Design Christian Lava.