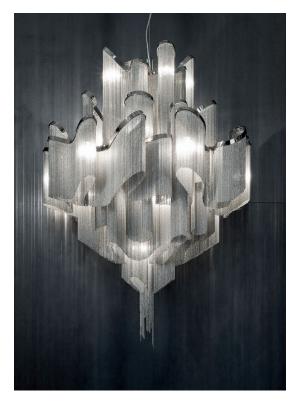

### Canopy |

A stunning design from Christian Lava, Stream is an impressive presence in any room. Stream's design exploits the physical characteristics of the materials used to envelop a room in a unique, immersive light. Here, over 7 kilometers of metal chain appear to flow down from the undulating, nickel plated frame. These cascading tiers project a streaking, yet tranquil, shadow throughout the room. Design Christian Lava.