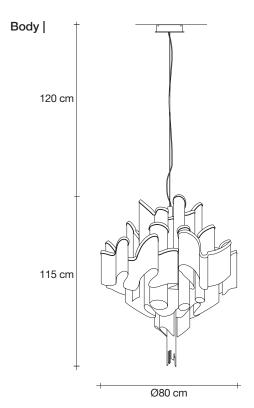

### Canopy |

A stunning design from Christian Lava, Stream is an impressive presence in any room. Stream's design exploits the physical characteristics of the materials used to envelop a room in a unique, immersive light. Here, over 7 kilometers of metal chain appear to flow down from the undulating, nickel plated frame. These cascading tiers project a streaking, yet tranquil, shadow throughout the room. Design Christian Lava.