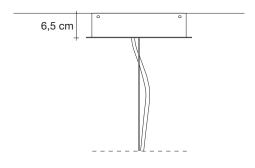

### Canopy |

A stunning design from Christian Lava, Stream is an impressive presence in any room. Stream's design exploits the physical characteristics of the materials used to envelop a room in a unique, immersive light. Here, over 7 kilometers of metal chain appear to flow down from the undulating, nickel plated frame. These cascading tiers project a streaking, yet tranquil, shadow throughout the room. Design Christian Lava.