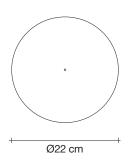

### Canopy |

A stunning design from Christian Lava, Stream is an impressive presence in any room. Stream's design exploits the physical characteristics of the materials used to envelop a room in a unique, immersive light. Here, over 7 kilometers of metal chain appear to flow down from the undulating, nickel plated frame. These cascading tiers project a streaking, yet tranquil, shadow throughout the room. Design Christian Lava.