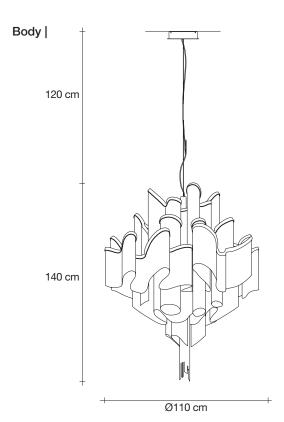

### Canopy |

A stunning design from Christian Lava, Stream is an impressive presence in any room. Stream's design exploits the physical characteristics of the materials used to envelop a room in a unique, immersive light. Here, over 7 kilometers of metal chain appear to flow down from the undulating, nickel plated frame. These cascading tiers project a streaking, yet tranquil, shadow throughout the room. Design Christian Lava.