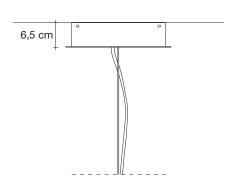

### Canopy |

A stunning design from Christian Lava, Stream is an impressive presence in any room. Stream's design exploits the physical characteristics of the materials used to envelop a room in a unique, immersive light. Here, over 7 kilometers of metal chain appear to flow down from the undulating, nickel plated frame. These cascading tiers project a streaking, yet tranquil, shadow throughout the room. Design Christian Lava.