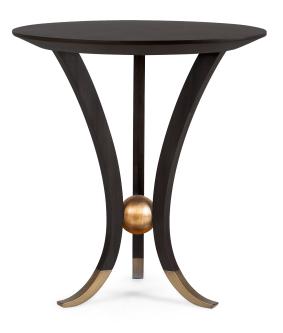

## Buvette De Sphere (76-0554)

This delightful side or cocktail table is crafted in hand carved wood, double tripod legs, and metal feet in antique brass or nickel finish. An elegant and beautifully simple accent piece.

## **FINISHING OPTIONS**

Espresso/Renaissance Gold Leaf/Aged Brass
Tabac/Black Matte/Brushed Nickel
Java Café Varnish/Renaissance Gold Leaf/Aged Brass
Ivoire Lacquer/Aged Brass
White Lacquer/Brushed Nickel
Special Finish

## **ADDITIONAL INFO**

Feet: Coated stainless steel in metal finishes

## SIZE

W65 x D65 x H70 cm / W26 x D26 x H28 inches

Please login for a more comprehensive spec sheet with pricing & additional information. Christopher Guy reserves the right to modify the product information as required, without any prior notice.