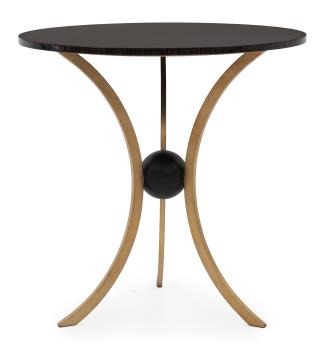

# Jules (76-0234)

A side table featuring three symmetrically curved hand wrought legs that meet to cradle a single sphere, topped with a circular top. Understated styling imbued with elegance and grace, suitable for any classic or contemporary setting.

### **FINISHING OPTIONS**

Macassar Ebony/Oro Nero/Black Matte (ball)
Macassar Ebony/Bronzage/21st Century Gold Leaf (ball)
Macassar Ebony/Bronzage/Italian Silver Leaf (ball)
Macassar Ebony/Italian Silver Leaf/Black Matte (ball)

## TOP

Wood

#### **ADDITIONAL INFO**

Legs: Coated Iron