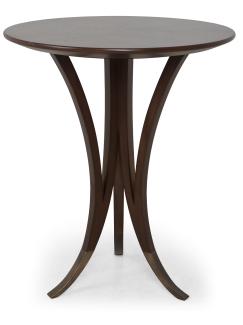

## Buvette (76-0344)

This delightful side or Martini table is crafted with a circular top supported by tripod legs, and long metal caps. A beautifully simple piece.

## **ADDITIONAL INFO**

Feet cap: Coated stainless steel in metal finishes

## SIZE

W60 x D60 x H70 cm / W24 x D24 x H28 inches

Please login for a more comprehensive spec sheet with pricing & additional information. Christopher Guy reserves the right to modify the product information as required, without any prior notice.