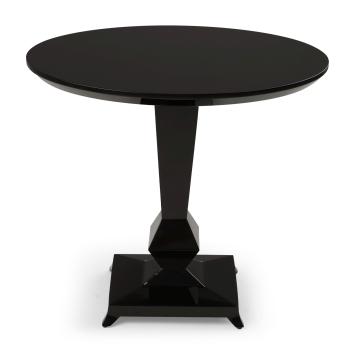

## Diamant (76-0231)

A sophisticated and impactful side/bistro table with strong lines and a single hand-carved leg that tapers into an eight-sided diamond above a gently curving base. The octagonal symbolism is redolent of the mirrors in Mademoiselle's Rue Gambon apartment.