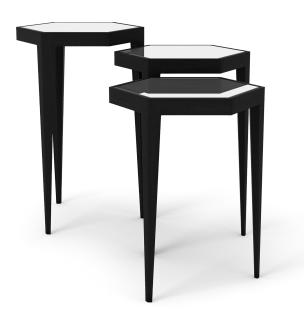

# Trio (76-0637)

A charming set of three nesting tables with hexagonal tabletops. The tapered leg hand carved wood bases come in a selection of finishes and the tops come with leather or mirror inserts. Practical and beautiful, and suitable for any style of interior.

#### TOP

Micro Bevel Mirror Leather

### SIZE

W45 x D39 x H70 cm / W18 x D15 x H28 inches

Please login for a more comprehensive spec sheet with pricing & additional information. Christopher Guy reserves the right to modify the product information as required, without any prior notice.