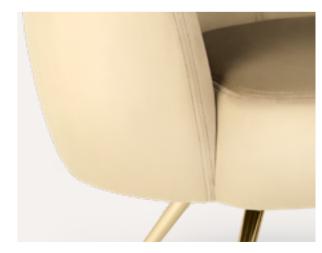

### CHIARA ARMCHAIR

Flaunting a **luxurious gold finish**, this stunning piece adds an element of intrigue to your home decor.

CHIARA ARMCHAIR

CHIARA | H 62 cm 24.4 in W 72 cm 28.3 in | D 60 cm 23.6 in

CHOOSE YOUR FAVORITE FABRIC

Chiara armchair brings a warm, welcoming grace to the most demanding interiors.

### CHIARA ARMCHAIR

30