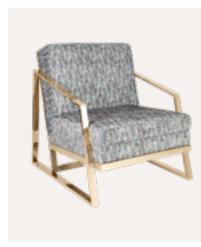

### CARLO ARMCHAIR

The Carlo Collection is an exquisite welcome escape wrapped in a spellbinding furniture design that brings your dream living space to life. It is a charismatic new addition to the luxurious lifestyle collections.

CARLO ARMCHAIR

CARLO.ARM | H 77 cm 30 in dØ 60 cm 23.6 in