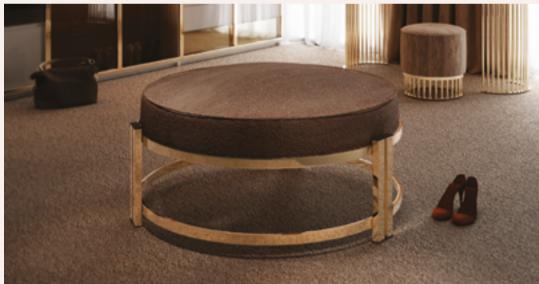

# MARIE OVAL BENCH

Marie's splendid design aims to be more than what meets the eye, having a sophisticated high-end look.

MARIE BENCH

MARIE.BENCH | W 160 CM 63 IN D 40 CM 15.7 IN