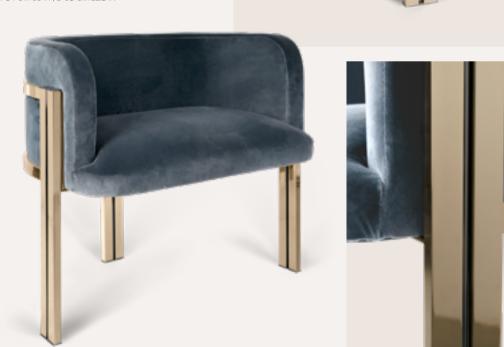

### MARIE CHAIR

Composed of a refined combo of materials such as brass that frames the mesmerizing grey upholstery, Marie's splendid design aims to be more than what meets the eye, having a sophisticated high-end look becoming the ultimate elegant and lavish accent to any décor.

MARIE.C | H 75 cm 29.5 in W 60 cm 23.6 in | D 50 cm 19.6 in