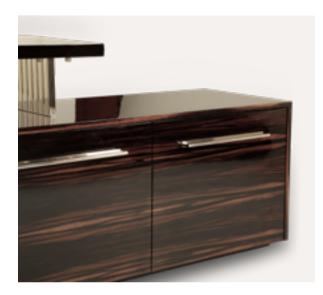

# MONDRIAN COLLECTION

Piet Mondrian is recognized for the purity of his abstractions as he radically simplified the elements of his paintings to reflect what he saw as the spiritual order, creating an aesthetic language.

MONDRIAN CONSOLE

MONDRIAN | H 84 cm 33 in W 150 cm 59 in | D 46 cm 18.1 in

MONDRIAN TV CONSOLE

MONDRIAN.TV | H 48 cm 18.8 in W 205 cm 80.7 in | D 46 cm 18.1 in Be visually inspired by the dynamism and elegance of this console.