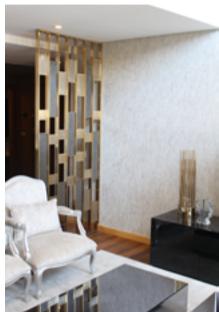

# MATISSE DIVIDER

Let yourself be charmed by the simple elegance of this handmade gold divider, creating a luxurious look to any ambience.

MATISSE DIVIDER MATISSE | H 240 cm 94.4 in W 97 cm 38.1 in | D 4 cm 1.5 in

Designed to impress and frame the character.