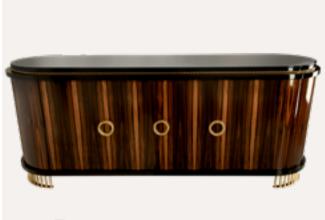

### NAUTILUS SIDEBOARD

The Nautilus Collection is the embodiment of a **strong character**, **mysterious naval allure**, and **powerful maritime metaphor**. This design is the living manifestation of an unusual
and exciting daring experience.

NAUTILUS SIDEBOARD

NAUTILUS.S | H 80 cm 31.4 in
W 200 cm 78.7 in | D 55 cm 21.7 in

The ultimate expression of cutting-edge savoir faire.

PAIR THIS LUXURIOUS SIDEBOARD WITH NAUTILUS MIRROR TO CREATE A MODERN AESTHETIC AMBIANCE.