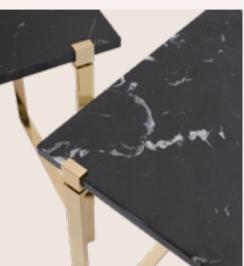

### MARIE SIDE TABLE

The combination of noble materials like brass and glass creates an opulent feel on this small table that carries enchantment and helps to develop perfect scneários near the sofa or even the bed.

MARIE SIDE TABLE

MARIEST | MARIEST.M (MARBLE)

H 60 CM 23.6 IN

DØ 40 CM 15.7 IN | 11 KG 24.2 LB