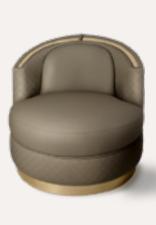

### CARLO ARMCHAIR

The Carlo Collection is an exquisite welcome escape wrapped in a spellbinding furniture design that brings your dream living space to life. It is a charismatic new addition to the luxurious lifestyle collections.

CARLO ARMCHAIR

CARLO.ARM | H 77 cm 30 in dØ 60 cm 23.6 in