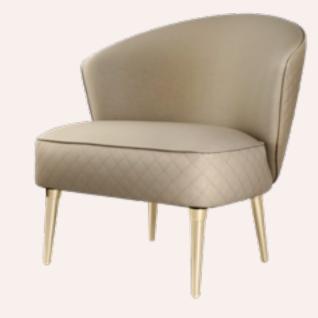

### PENELOPE CHAIR

Penelope Chair introduced the concept of bringing a feminine sophistication to its structure, evoking a mysterious modern woman with a strong personality given to the design chair by its seductive lines.

### PENELOPE BAR CHAIR

Penelope Chair introduced the concept of bringing a feminine sophistication to its structure, evoking a mysterious modern woman with a strong personality given to the design chair by its seductive lines.

PENELOPE BAR CHAIR
PENELOPEBAR | H 108 CM 35.4 IN
W 43 CM 16.9 IN | D 48 CM 18.8 IN

+ MORE OPTIONS P. 40

The perfect fit for both **contemporary and classic** design styles.