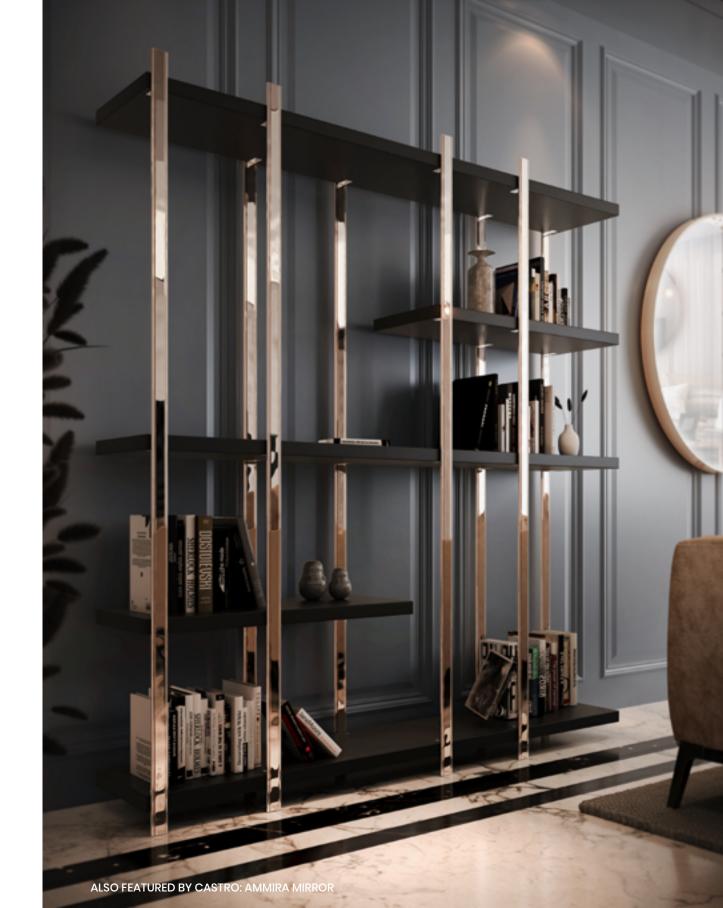

# GRACE BOOKSHELF

The Grace collection was designed to be an accent furniture décor to provide a luxurious statement to the interior.

GRACE BOOKSHELF

GRACE.BOO | H 160 cm 62.9 in W 45 cm 17.7 in | D 170 cm 66.9 in