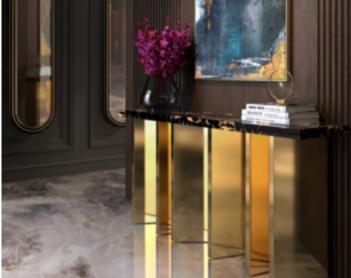

# ALSO FEATURED BY CASTRO: EUPHORIA WALL LIGHT

# EUPHORIA CONSOLE

Euphoria Console brass rings and legs use the same metallic finishes, thus can be bespoken in a wide range of well-aligned yet contrasting brass finishes, combining them in a unique manner to create a signature design.

EUPHORIA CONSOLE

EUPHORIA.CON | H 75 cm 29.5 in L 130 cm 51.1 in | D 40 cm 15.7 in

The elegant Euphoria console features the classic shape of a credenza – the timeless Castro design touch.