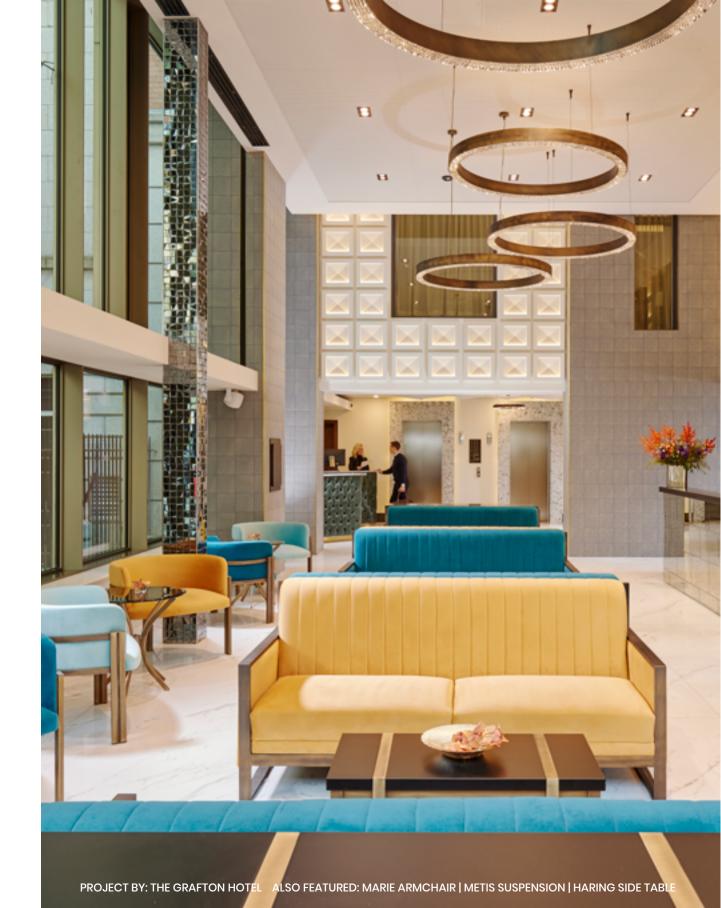

# ALSO FEATURED BY CASTRO: MONDRIAN SUSPENSION | AVOLTO WALL LIGHT | SATURN TABLE LAMP