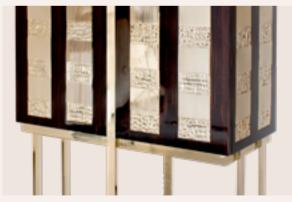

# COLUMNS BOOKSHELF

The Columns bookshelf is a bespoke luxury furniture piece designed with innovative creativity, bearing in mind a modernday elegance coupled with playful geometry elements.

COLUMNS BOOKSHELF

COLUMNS | H 180 cm 70.9 in W 210 cm 82.7 in | D 37 cm 14.6 in Smart functionality and unparalleled minimalistic beauty.