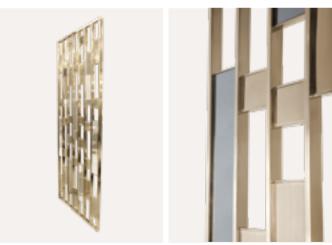

# AMMIRA MIRROR

Ammira Mirror is the effortless expression of finesse.

A sleek shape of the rim reveals a pure balance of delicacy and refinement.

AMMIRA MIRROR

AMMIRAMIR | dø 120 cm 47.2 in D 6 cm 2.3 in

Simplicity is the ultimate form of sophistication.