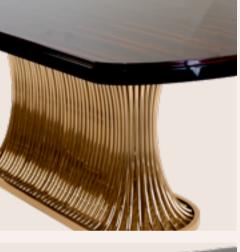

# FLUSSO DINING TABLE

Having as inspiration the constant change and movements of dancing, Flusso's design makes the gold brass elements involved in a unique flow. Just like a dance.

FLUSSO DINING TABLE

FLUSSO.DIN | FLUSSO.DIN.W H 75 cm 29.5 in W 110 cm 43.3 in

PAIR THIS LUXURIOUS DINING SET WITH ANNA DINING CHAIR TO CREATE A MODERN AESTHETIC AMBIANCE.