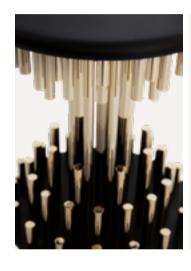

# EUPHORIA CENTER TABLE

Converting this idea into a design, the Euphoria Collection combines an **elegant set of brass rings** with the same **metal finish options** on top and the bottom of the table.

EUPHORIA CENTER TABLE

EUPHORIA.CT | H 42 CM 16.5 IN D 100 CM 39.3 IN

This contrast enhances the magnificence of the marble, conferring to the living spaces a unique touch of luxury.