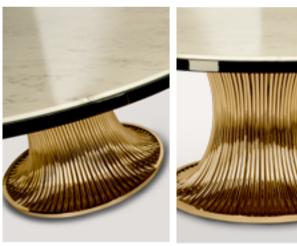

# EUPHORIA CENTER TABLE

Converting this idea into a design, the Euphoria Collection combines an **elegant set of brass rings** with the same **metal finish options** on top and the bottom of the table.

EUPHORIA CENTER TABLE

EUPHORIA.CT | H 42 CM 16.5 IN D 100 CM 39.3 IN

This contrast enhances the magnificence of the marble, conferring to the living spaces a unique touch of luxury.