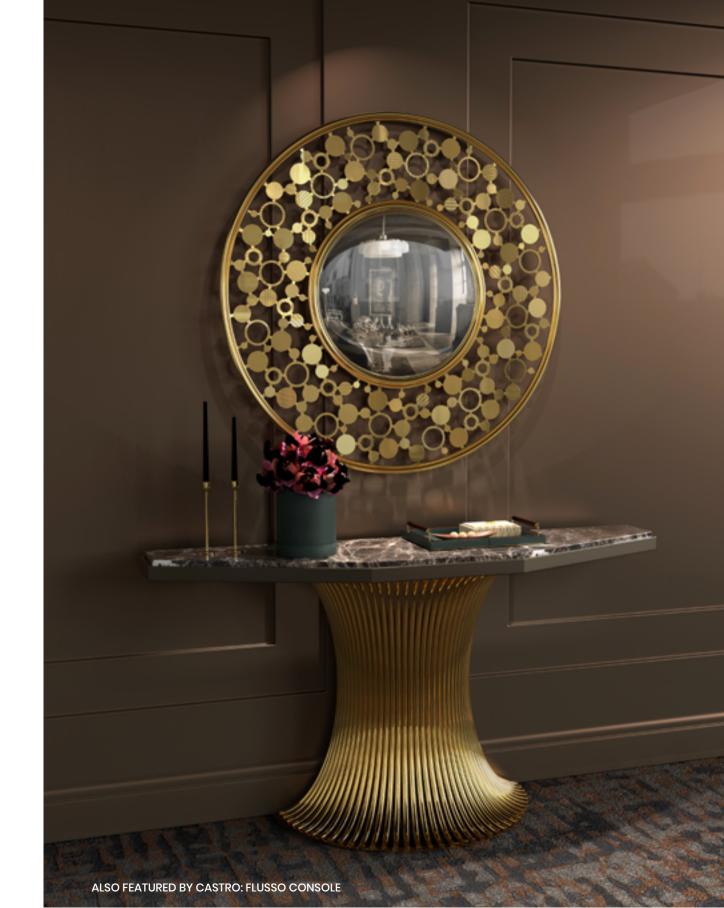

# ALSO FEATURED BY CASTRO: EUPHORIA WALL LIGHT

# EUPHORIA CONSOLE

Euphoria Console brass rings and legs use the same metallic finishes, thus can be bespoken in a wide range of well-aligned yet contrasting brass finishes, combining them in a unique manner to create a signature design.

EUPHORIA CONSOLE

EUPHORIA.CON | H 75 cm 29.5 in L 130 cm 51.1 in | D 40 cm 15.7 in

The elegant Euphoria console features the classic shape of a credenza – the timeless Castro design touch.