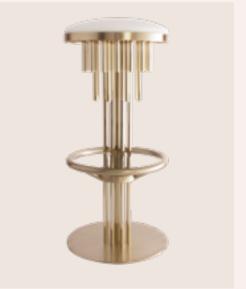

### BLOSSOM STOOL

Smooth texture on top and pleated full-circle main element accomplished with the polished brass finish create a *luxurious interior concept* of this lifestyle masterpiece.

BLOSSOM STOOL

BLOSSOM | H 50 cm 19.6 in dØ 42 cm 16.5 in

BLOSSOM STOOL HAMMERED

BLOSSOM.HAM | H 50 cm 19.6 in dØ 42 cm 16.5 in

Make a space **fresh**, **stylish**, and **welcoming**.