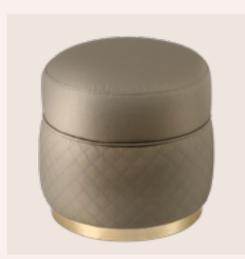

### CARLO STOOL

This contemporary stool masterfully implements premium upholstery fabrics and graceful detailing in its design, being the first-class lifestyle statement piece to add extra aesthetics to any corner.

CARLO STOOL

CARLO.STO | H 44 cm 17.3 in dØ 47 cm 18.5 in

A stunning modern furniture piece was designed with serene days in mind.