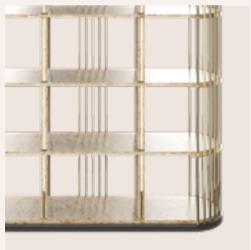

# GRACE BOOKSHELF

The Grace collection was designed to be an accent furniture décor to provide a luxurious statement to the interior.

GRACE BOOKSHELF

GRACE.BOO | H 160 cm 62.9 in W 45 cm 17.7 in | D 170 cm 66.9 in