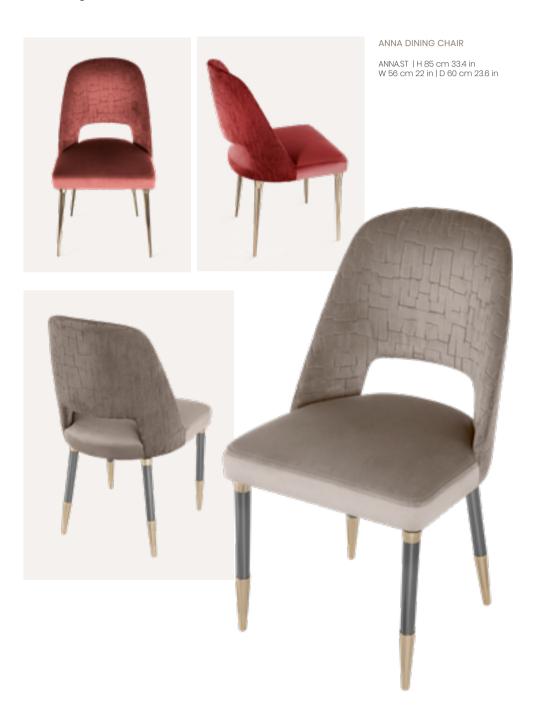

### ANNA DINING CHAIR

Classy and styled Anna dining chair unveils the same **grace** and **elegance** it offers.