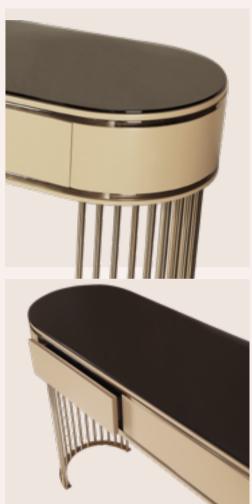

# FLUSSO CONSOLE

It is an authentically classy design that can incorporate aesthetic elegance into a modern living space and complement a classic living room, hallway, or dining room with its spectacular appearance.

FLUSSO.CON | FLUSSO.CON.W H 86 cm 34 in W 150 cm 60 in | D 45 cm 17.7 in

This **lavish design** will fit easily into a variety of interiors, from the opulent Art Deco to contemporary chic.