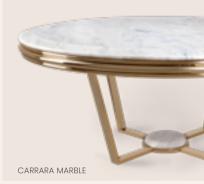

# EUPHORIA CENTER TABLE

Converting this idea into a design, the Euphoria Collection combines an **elegant set of brass rings** with the same **metal finish options** on top and the bottom of the table.

EUPHORIA CENTER TABLE

EUPHORIA.CT | H 42 CM 16.5 IN D 100 CM 39.3 IN

This contrast enhances the magnificence of the marble, conferring to the living spaces a unique touch of luxury.