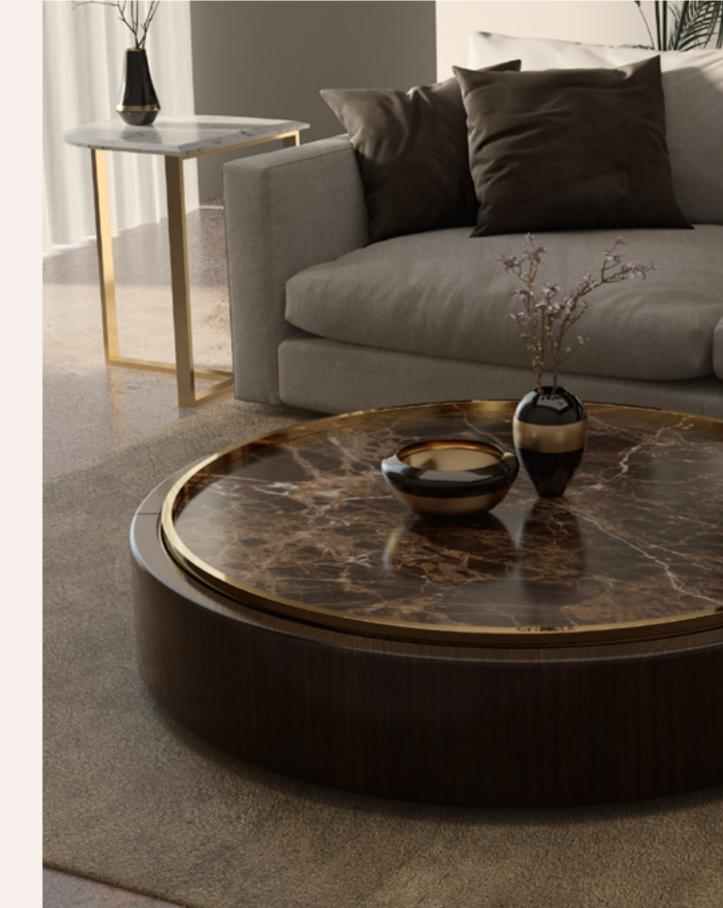

# EUPHORIA CENTER TABLE

Converting this idea into a design, the Euphoria Collection combines an **elegant set of brass rings** with the same **metal finish options** on top and the bottom of the table.

EUPHORIA CENTER TABLE

EUPHORIA.CT | H 42 CM 16.5 IN D 100 CM 39.3 IN

This contrast enhances the magnificence of the marble, conferring to the living spaces a unique touch of luxury.