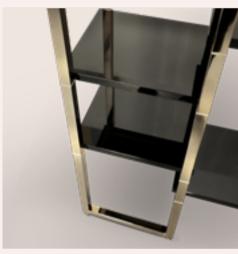

# COLUMNS BOOKSHELF

The Columns bookshelf is a bespoke luxury furniture piece designed with innovative creativity, bearing in mind a modernday elegance coupled with playful geometry elements.

COLUMNS BOOKSHELF

COLUMNS | H 180 cm 70.9 in W 210 cm 82.7 in | D 37 cm 14.6 in Smart functionality and unparalleled minimalistic beauty.