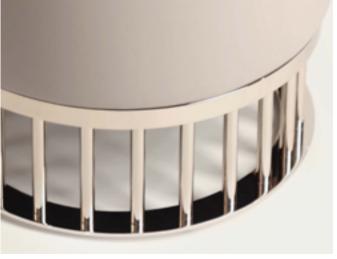

### GRACE STOOL

The classy decorative piece incorporates **bespoke brass** and a **tailor-made upholstery top**.

GRACE STOOL

GRACE.STO | H 44 cm 17.3 in dø 38 cm 14.9 in

The Grace stool manifests an **effortless elegance** into a living space.