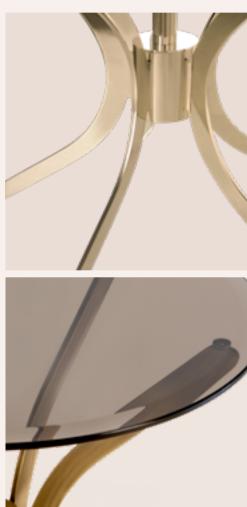

# EUPHORIA CENTER TABLE

Converting this idea into a design, the Euphoria Collection combines an **elegant set of brass rings** with the same **metal finish options** on top and the bottom of the table.

EUPHORIA CENTER TABLE

EUPHORIA.CT | H 42 CM 16.5 IN D 100 CM 39.3 IN

This contrast enhances the magnificence of the marble, conferring to the living spaces a unique touch of luxury.