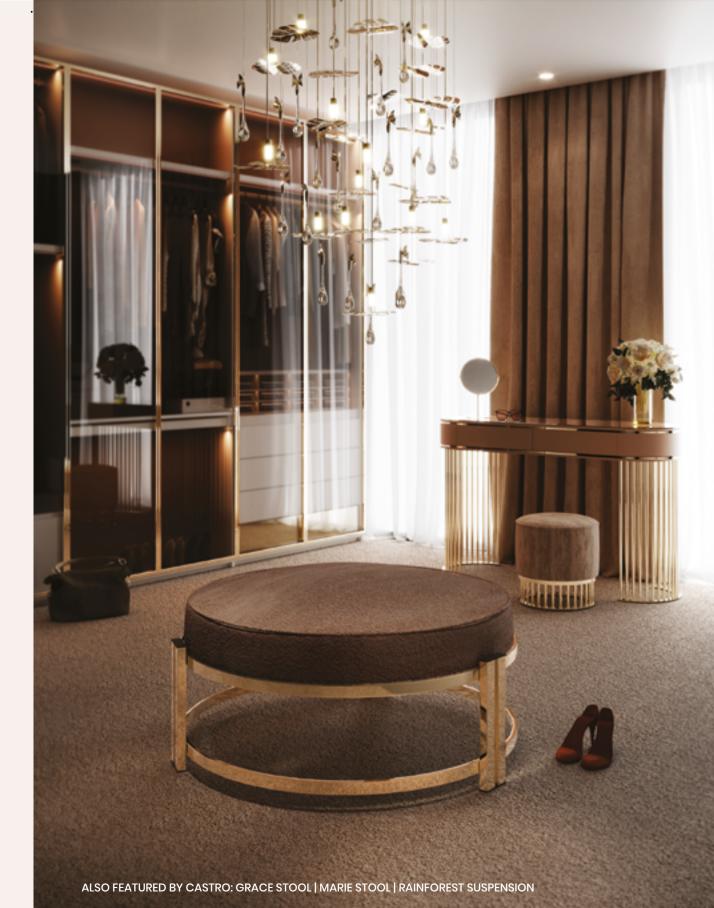

### GRACE STOOL

The classy decorative piece incorporates **bespoke brass** and a **tailor-made upholstery top**.

GRACE STOOL

GRACE.STO | H 44 cm 17.3 in dø 38 cm 14.9 in

The Grace stool manifests an **effortless elegance** into a living space.

# ALSO FEATURED BY CASTRO: MONDRIAN SUSPENSION | AVOLTO WALL LIGHT | SATURN TABLE LAMP