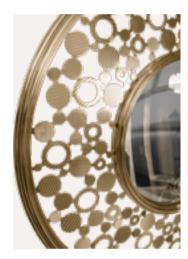

# AMMIRA MIRROR

Ammira Mirror is the effortless expression of finesse.

A sleek shape of the rim reveals a pure balance of delicacy and refinement.

AMMIRA MIRROR

AMMIRAMIR | dø 120 cm 47.2 in D 6 cm 2.3 in

Simplicity is the ultimate form of sophistication.