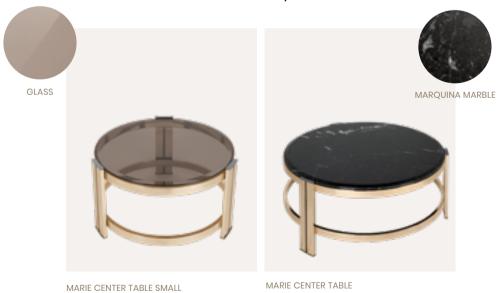

### MARIE CENTER TABLE

Marie tables are the ultimate *elegant and lavish accent to any décor.* The combination of materials from this collection is the ideal recipe for perfection and sleek design, turning this collection into a desirable one.

Marie tables are the ultimate elegant and lavish accent to any décor.

MARIE.CT.SM | MARIE.CT.SM.M (MARBLE) H 36 CM 14.1 IN DØ 62 CM 24.4 IN | 15 KG 33 LB

MARIE.CT | MARIE.CT.M (MARBLE)

DØ 92 CM 36.2 IN | 38 KG 83.7 LB

H 42 CM 16.5 IN