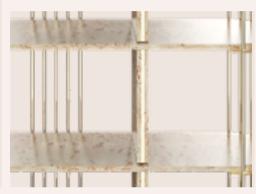

# COLUMNS BOOKSHELF

The Columns bookshelf is a bespoke luxury furniture piece designed with innovative creativity, bearing in mind a modernday elegance coupled with playful geometry elements.

COLUMNS BOOKSHELF

COLUMNS | H 180 cm 70.9 in W 210 cm 82.7 in | D 37 cm 14.6 in Smart functionality and unparalleled minimalistic beauty.