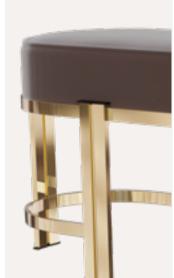

# MARIE ROUND BENCH

A luxurious bench that features a refined combo of materials, as the brass that is framing the mesmerizing brown upholstery,

MARIE ROUND BENCH

MARIE.BEN | W 80 CM 31.4 IN D 40 CM 15.7 IN

# MARIE OVAL BENCH

Marie's splendid design aims to be more than what meets the eye, having a sophisticated high-end look.

MARIE BENCH

MARIE.BENCH | W 160 CM 63 IN D 40 CM 15.7 IN