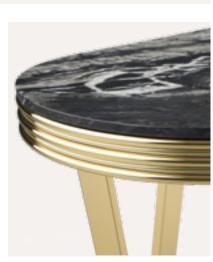

# EUPHORIA CONSOLE

Euphoria Console brass rings and legs use the same metallic finishes, thus can be bespoken in a wide range of well-aligned yet contrasting brass finishes, combining them in a unique manner to create a signature design.

EUPHORIA CONSOLE

EUPHORIA.CON | H 75 cm 29.5 in L 130 cm 51.1 in | D 40 cm 15.7 in

The elegant Euphoria console features the classic shape of a credenza – the timeless Castro design touch.