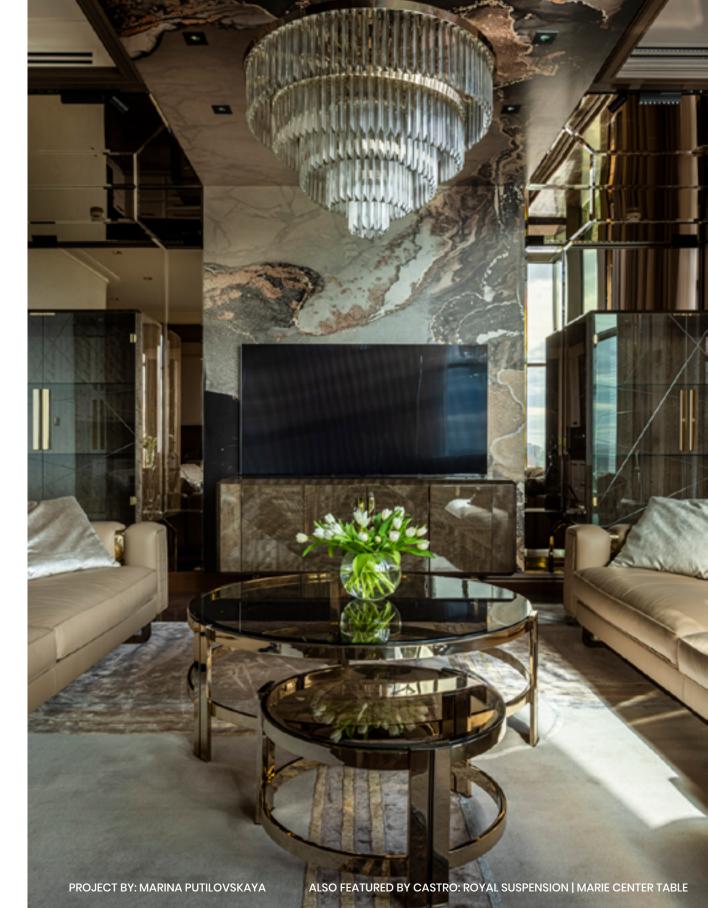

### MARIE CENTER TABLE

Marie tables are the ultimate *elegant and lavish accent to any décor.* The combination of materials from this collection is the ideal recipe for perfection and sleek design, turning this collection into a desirable one.

Marie tables are the ultimate elegant and lavish accent to any décor.

MARIE.CT.SM | MARIE.CT.SM.M (MARBLE) H 36 CM 14.1 IN DØ 62 CM 24.4 IN | 15 KG 33 LB

MARIE.CT | MARIE.CT.M (MARBLE)

DØ 92 CM 36.2 IN | 38 KG 83.7 LB