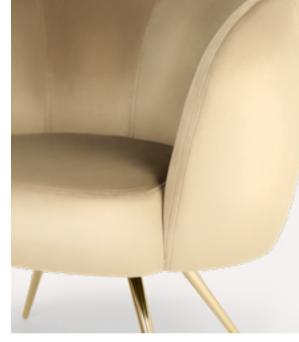

### CHIARA ARMCHAIR

Flaunting a **luxurious gold finish**, this stunning piece adds an element of intrigue to your home decor.

CHIARA ARMCHAIR

CHIARA | H 62 cm 24.4 in W 72 cm 28.3 in | D 60 cm 23.6 in

CHOOSE YOUR FAVORITE FABRIC

Chiara armchair brings a warm, welcoming grace to the most demanding interiors.

### CHIARA ARMCHAIR

30