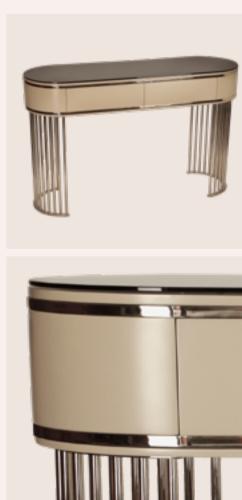

# EUPHORIA CONSOLE

Euphoria Console brass rings and legs use the same metallic finishes, thus can be bespoken in a wide range of well-aligned yet contrasting brass finishes, combining them in a unique manner to create a signature design.

EUPHORIA CONSOLE

EUPHORIA.CON | H 75 cm 29.5 in L 130 cm 51.1 in | D 40 cm 15.7 in

The elegant Euphoria console features the classic shape of a credenza – the timeless Castro design touch.