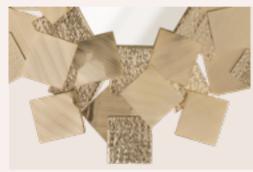

# PATTERN MIRROR

The delicate Art Deco-inspired wall mirror is composed of a transparent surface combined with artistic golden patterns.

PATTERN MIRROR

PATTERNMIR | dø 1 m 39.3 in D 4 cm 1.5 in

This piece carries an uncompromised luxurious style and strong presence.