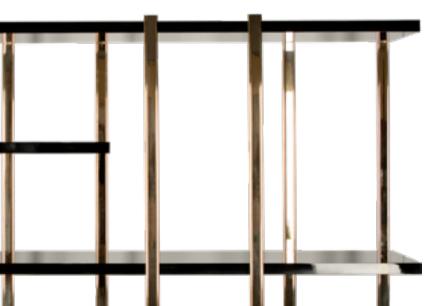

# COLUMNS BOOKSHELF

The Columns bookshelf is a bespoke luxury furniture piece designed with innovative creativity, bearing in mind a modernday elegance coupled with playful geometry elements.

COLUMNS BOOKSHELF

COLUMNS | H 180 cm 70.9 in W 210 cm 82.7 in | D 37 cm 14.6 in Smart functionality and unparalleled minimalistic beauty.