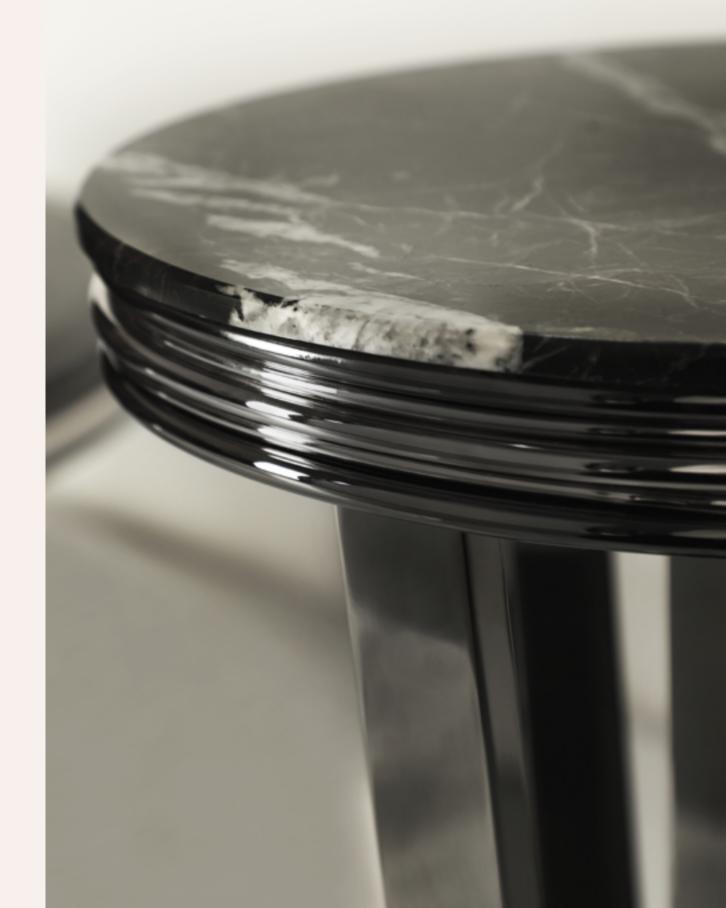

# EUPHORIA CENTER TABLE

Converting this idea into a design, the Euphoria Collection combines an **elegant set of brass rings** with the same **metal finish options** on top and the bottom of the table.

EUPHORIA CENTER TABLE

EUPHORIA.CT | H 42 CM 16.5 IN D 100 CM 39.3 IN

This contrast enhances the magnificence of the marble, conferring to the living spaces a unique touch of luxury.

MARQUINA MARBLE

This design has a sense of **refinement** and **boldness**.