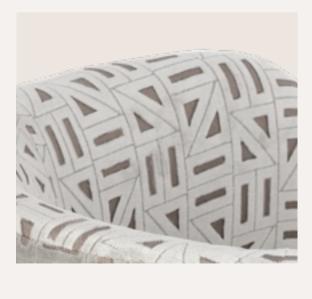

### SUSAN CHAIR

The Susan collection celebrates **beauty** in the **delicacy** expressed in a spellbinding furniture design.

SUSAN CHAIR

SUSAN.C | H 76 cm 30 in dØ 60 cm 23.6 in

PAIR THIS LUXURIOUS DINING SET WITH THE **CHARLOTTE RING DINING TABLE**TO CREATE A MODERN AESTHETIC AMBIANCE.