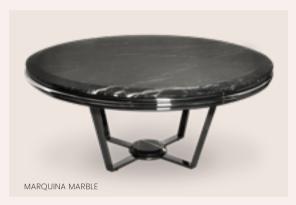

# EUPHORIA CENTER TABLE

Converting this idea into a design, the Euphoria Collection combines an **elegant set of brass rings** with the same **metal finish options** on top and the bottom of the table.

EUPHORIA CENTER TABLE

EUPHORIA.CT | H 42 CM 16.5 IN D 100 CM 39.3 IN

This contrast enhances the magnificence of the marble, conferring to the living spaces a unique touch of luxury.

MARQUINA MARBLE

This design has a sense of **refinement** and **boldness**.