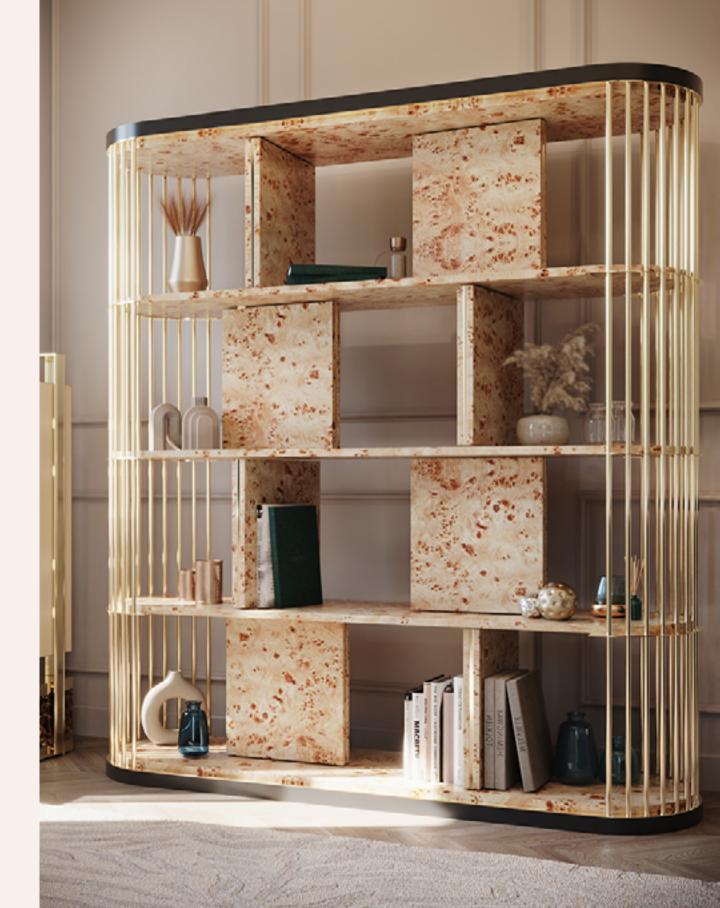

# COLUMNS BOOKSHELF

The Columns bookshelf is a bespoke luxury furniture piece designed with innovative creativity, bearing in mind a modernday elegance coupled with playful geometry elements.

COLUMNS BOOKSHELF

COLUMNS | H 180 cm 70.9 in W 210 cm 82.7 in | D 37 cm 14.6 in Smart functionality and unparalleled minimalistic beauty.