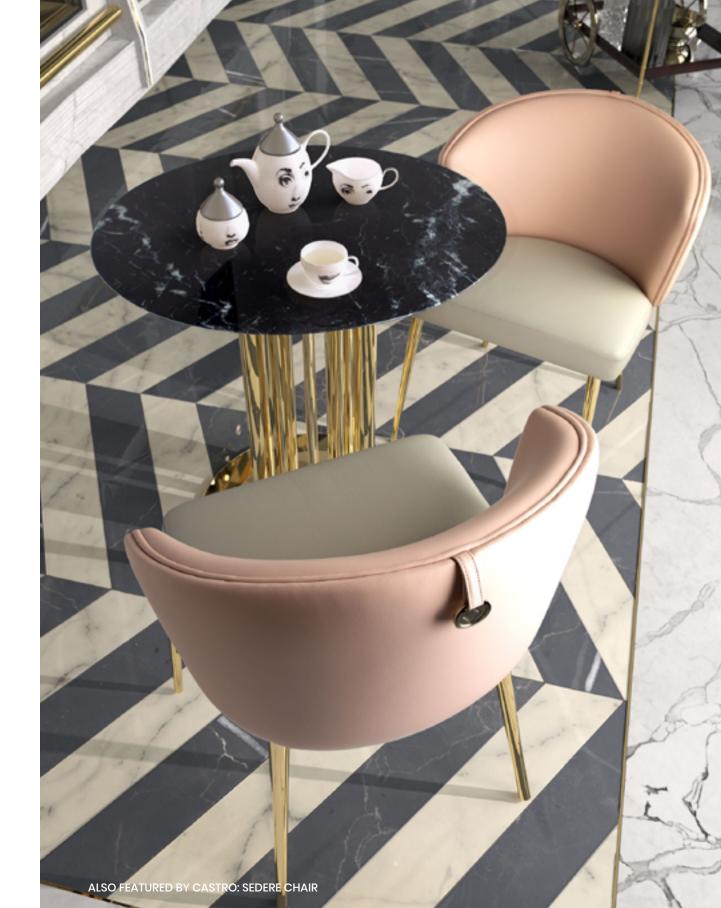

### SEDERE CHAIR

The Sedere Collection was inspired by the Italian way of cementing the interior design industry: with a glamour characteristic of a country forged in sophistication, authenticity, and unprecedented sense of style.

SEDERE CHAIR

SEDERE | H 75 CM 29.5 IN
W 63 CM 24.8 IN | D 57 CM 22.4 IN