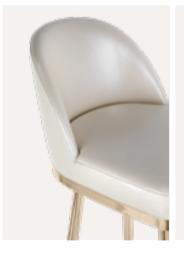

### MARIE BAR CHAIR

Marie Antoinette was well known for her extravagant and extremely luxurious lifestyle, extrovert personality, love for fashion, parties, and fun. Marie bar chair aims to express the burst of lavishness that once lived in the Versailles Palace.

MARIE BAR CHAIR

MARIE.BAR | H 98 CM 38.5 IN
W 60 CM 23.6 IN | D 51 CM 20 IN