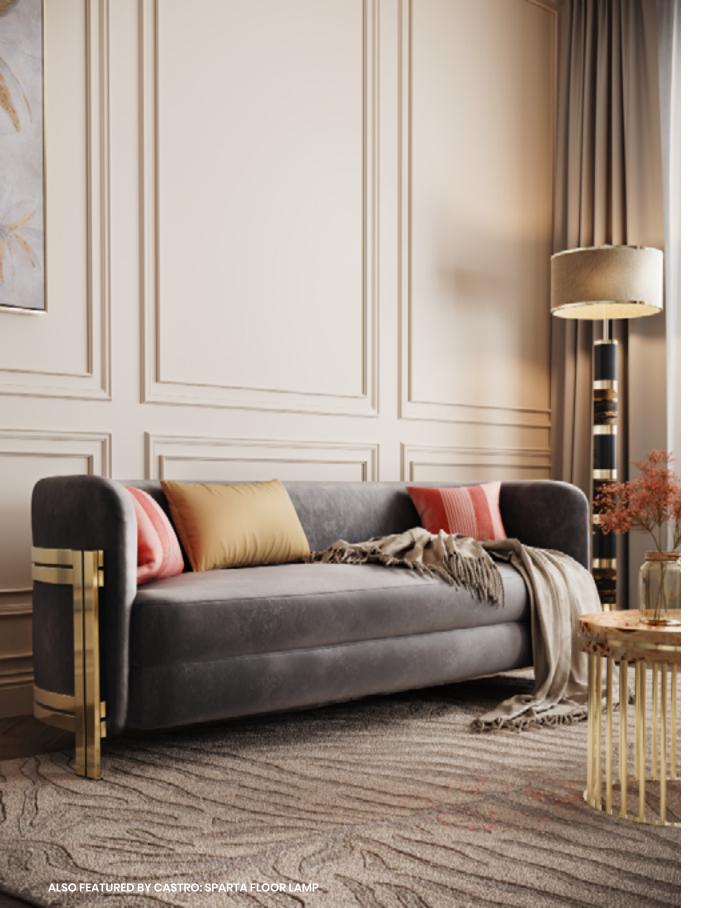

### COLOMBO SOFA

The Colombo collection named in honour and celebration of Joe Colombo's designs. This simple yet outstanding three-seat lounge sofa design reveals a *sophisticated style of living*. The modern beige upholstery piece is all about making your living space more cosy, elegant, and refined.

COLOMBO SOFA LOUNGE

COLOMBO.3S | H 68 CM 26.7 IN W 260 CM 102.3 IN | D 105 CM 41.3 IN

COLOMBO SOFA

COLOMBO.2S | H 68 CM 26.7 IN | W 205 CM 80.7 IN | D 105 CM 41.3 IN

Aesthetically inspired by its **delicate allure** and **cosmopolitan look.** 

### COLOMBO SOFA

Soft lounge furniture with comfy cushions aims to provide a **quiet retreat...** 

...offering a rewarding blend of timeless elegance and a fashionable twist to your home.