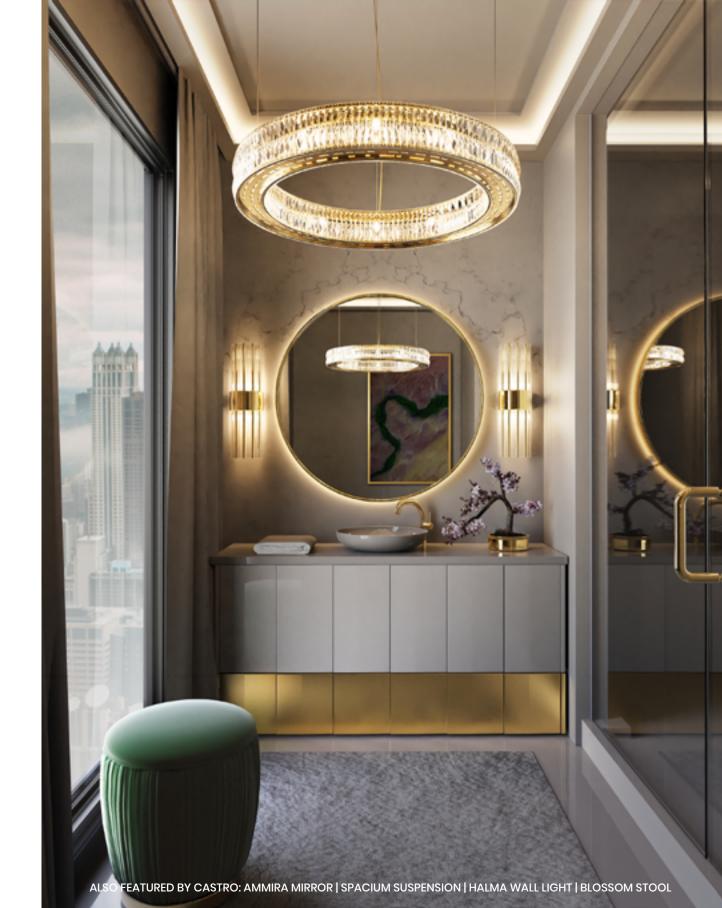

# ALSO FEATURED BY CASTRO: ROMA MIRROR

# ROMA MIRROR

Roma Mirror is the *elegant symbol of confidence and* boldness. With an ambitious focus on simplicity, cleanlines, and raw materials, it celebrates a sleek modern design.

This wall mirror is a

leading-edge statement

of simple charm yet a lasting legacy.