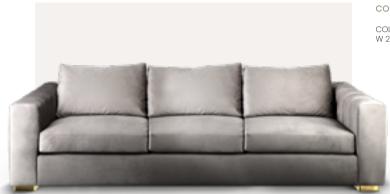

### COLOMBO SOFA

The Colombo collection named in honour and celebration of Joe Colombo's designs. This simple yet outstanding three-seat lounge sofa design reveals a *sophisticated style of living*. The modern beige upholstery piece is all about making your living space more cosy, elegant, and refined.

COLOMBO SOFA LOUNGE

COLOMBO.3S | H 68 CM 26.7 IN W 260 CM 102.3 IN | D 105 CM 41.3 IN

COLOMBO SOFA

COLOMBO.2S | H 68 CM 26.7 IN | W 205 CM 80.7 IN | D 105 CM 41.3 IN

Aesthetically inspired by its **delicate allure** and **cosmopolitan look.** 

### COLOMBO SOFA

Soft lounge furniture with comfy cushions aims to provide a **quiet retreat...** 

...offering a rewarding blend of timeless elegance and a fashionable twist to your home.