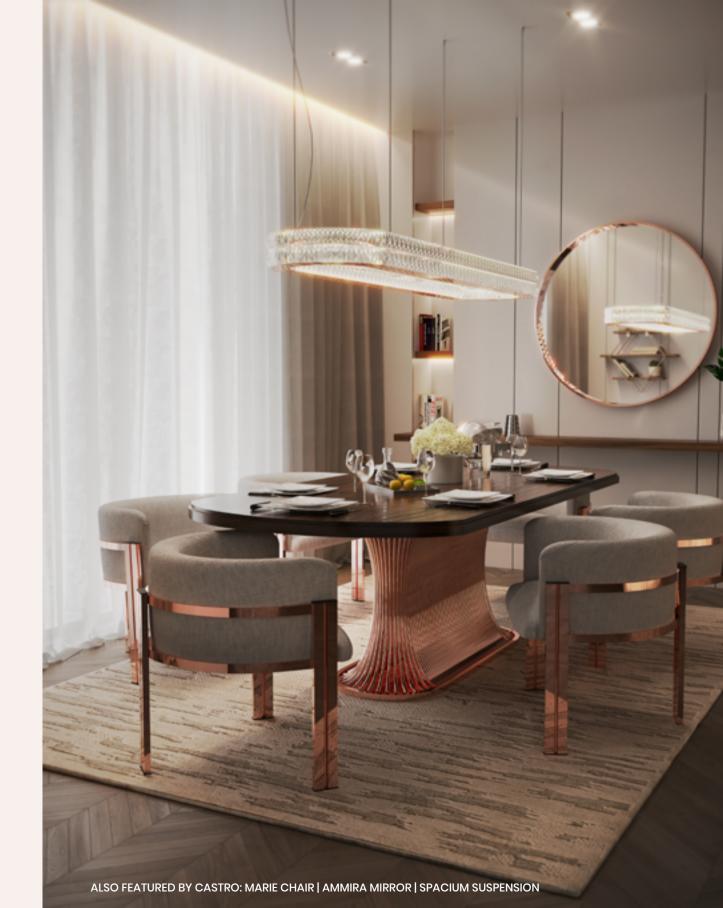

### MARIE CHAIR

Composed of a refined combo of materials such as brass that frames the mesmerizing grey upholstery, Marie's splendid design aims to be more than what meets the eye, having a sophisticated high-end look becoming the ultimate elegant and lavish accent to any décor.

MARIE.C | H 75 cm 29.5 in W 60 cm 23.6 in | D 50 cm 19.6 in