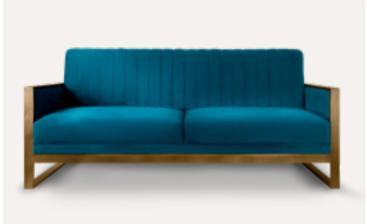

### COLOMBO SOFA

The Colombo collection named in honour and celebration of Joe Colombo's designs. This simple yet outstanding three-seat lounge sofa design reveals a *sophisticated style of living*. The modern beige upholstery piece is all about making your living space more cosy, elegant, and refined.

COLOMBO SOFA LOUNGE

COLOMBO.3S | H 68 CM 26.7 IN W 260 CM 102.3 IN | D 105 CM 41.3 IN

COLOMBO SOFA

COLOMBO.2S | H 68 CM 26.7 IN | W 205 CM 80.7 IN | D 105 CM 41.3 IN

Aesthetically inspired by its **delicate allure** and **cosmopolitan look.** 