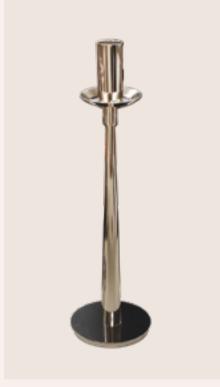

## SPIKE CANDLEHOLDER

This classy decorative accessory was conceived to beautify luxury interiors with its simplicity and elegance.

SPIKE CANDLEHOLDER

SPIKE | H 30 cm 11.8 in

The Spike candlestick is an extra element bringing charismatic flair to the most demanding living space.