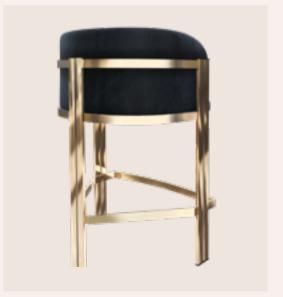

### MARIE BAR CHAIR

Marie Antoinette was well known for her extravagant and extremely luxurious lifestyle, extrovert personality, love for fashion, parties, and fun. Marie bar chair aims to express the burst of lavishness that once lived in the Versailles Palace.

MARIE BAR CHAIR

MARIE.BAR | H 98 CM 38.5 IN
W 60 CM 23.6 IN | D 51 CM 20 IN