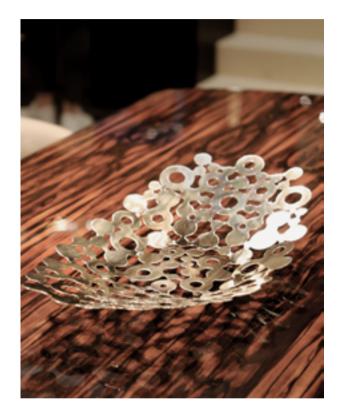

## PATTERN BASKET

The Pattern basket was named for its repeated gold-plated brass shapes overlaying the oval base.

PATTERN BASKET

PATTERN.BASK | H 60 cm 23.6 in W 35 cm 13.7 in | D 9 cm 3.5 in