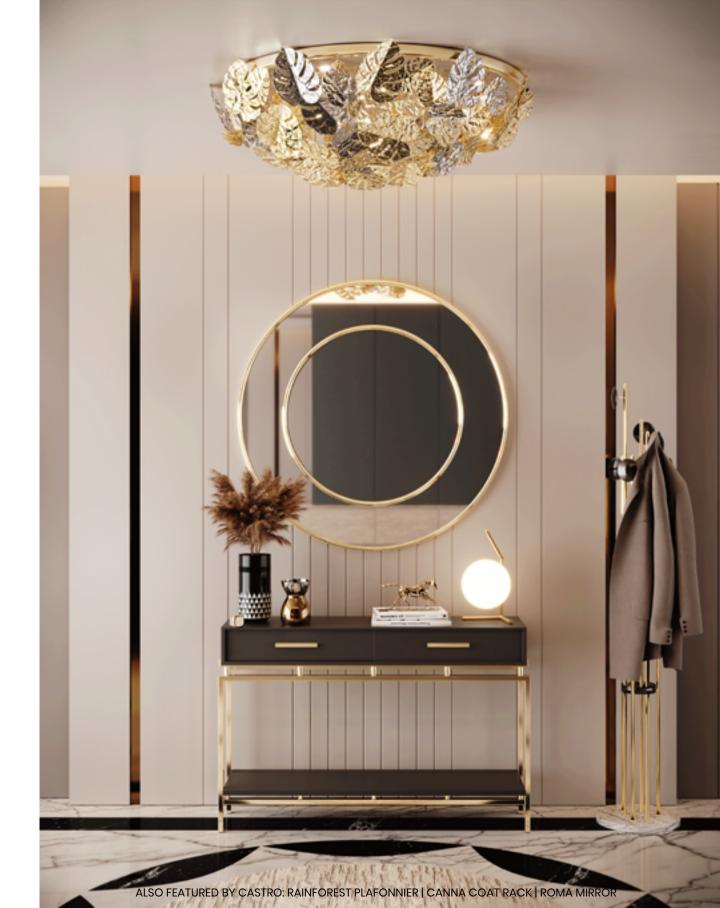

# ALSO FEATURED BY CASTRO: ROMA MIRROR

# ROMA MIRROR

Roma Mirror is the *elegant symbol of confidence and* boldness. With an ambitious focus on simplicity, cleanlines, and raw materials, it celebrates a sleek modern design.

This wall mirror is a

leading-edge statement

of simple charm yet a lasting legacy.

# CANNA COAT RACK

Canna coat rack was inspired by the canna lily's unique shape. The combination between the gold plated brass structure with the black base gives this one of a kind handmade piece of furniture a sense of magnificence that is not often seen.

CANNA COAT RACK

CANNA | H 190 cm 35 in