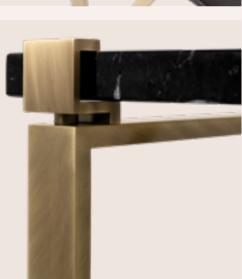

### MARIE SIDE TABLE

The combination of noble materials like brass and glass creates an opulent feel on this small table that carries enchantment and helps to develop perfect scneários near the sofa or even the bed.

MARIE SIDE TABLE

MARIEST | MARIEST.M (MARBLE)

H 60 CM 23.6 IN

DØ 40 CM 15.7 IN | 11 KG 24.2 LB