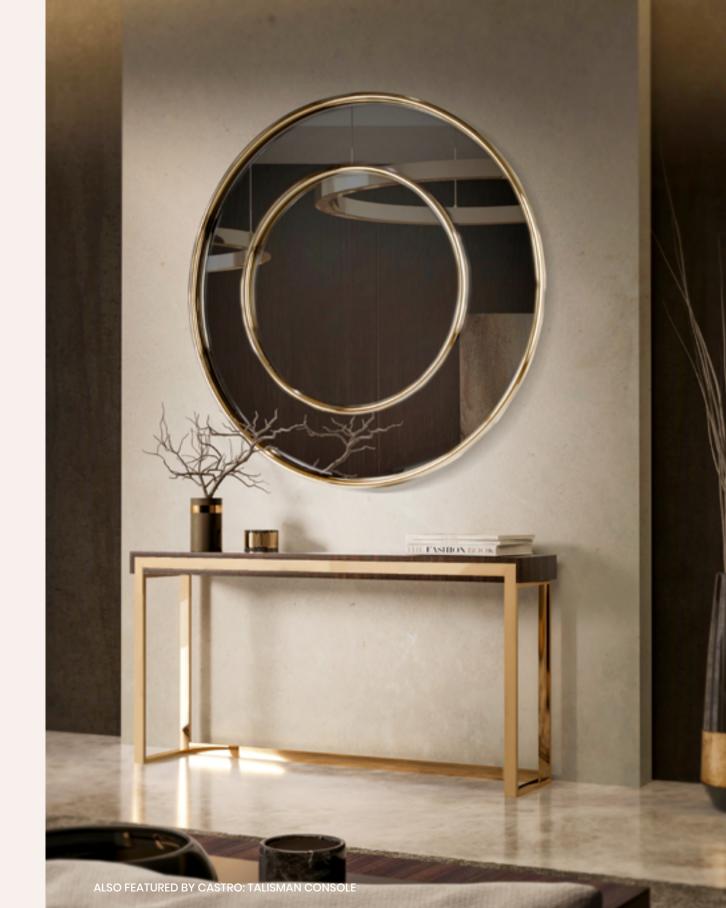

# TALISMAN CONSOLE

This console carries the same mysterious enchantment that transforms any décor into an exceptional one.

TALISMAN CONSOLE

TALISMAN | TALISMAN.F (VENEER) H 82 cm 32.2 in W 123 cm 48.4 in D 45 cm 17.7 in