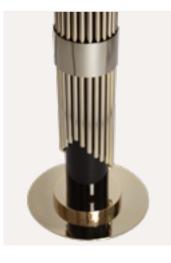

# FLUSSO DINING TABLE

Having as inspiration the constant change and movements of dancing, Flusso's design makes the gold brass elements involved in a unique flow. Just like a dance.

FLUSSO DINING TABLE

FLUSSO.DIN | FLUSSO.DIN.W H 75 cm 29.5 in W 110 cm 43.3 in

# FLUSSO DINING TABLE

The Flusso lifestyle furniture inspires and empowers people to be artistic and expressive.

FLUSSO ROUND TABLE MARBLE

FLUSSO.ROU | FLUSSO.ROU.W H 75 cm 29.5 in dø 150 cm 59 in

PAIR THIS LUXURIOUS DINING SET WITH MARIE CHAIR TO CREATE A MODERN AESTHETIC AMBIANCE.