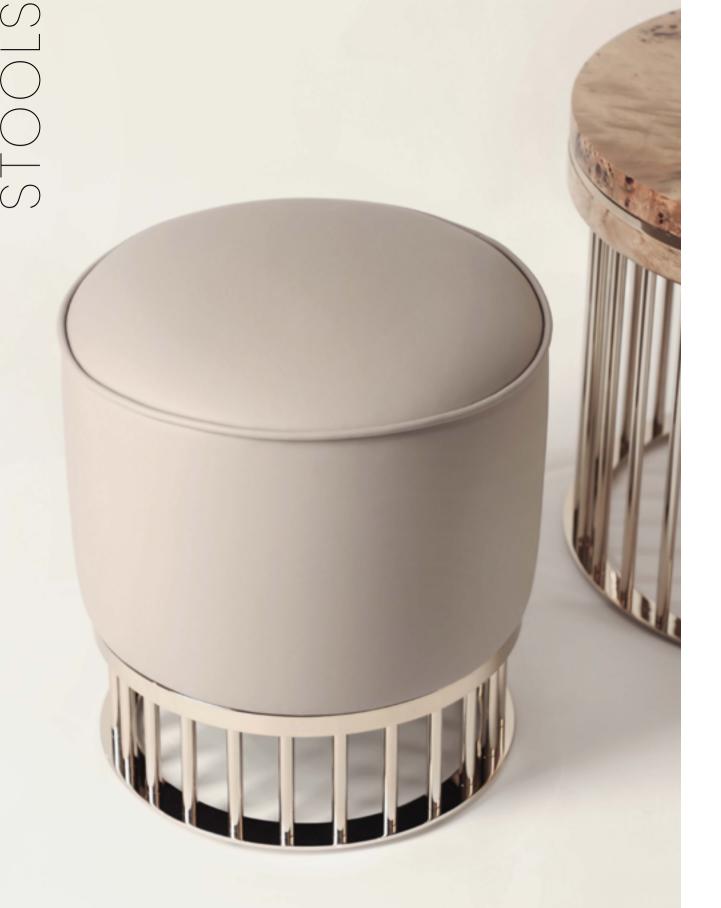

### GRACE STOOL

The classy decorative piece incorporates **bespoke brass** and a **tailor-made upholstery top**.

GRACE STOOL

GRACE.STO | H 44 cm 17.3 in dø 38 cm 14.9 in

The Grace stool manifests an **effortless elegance** into a living space.