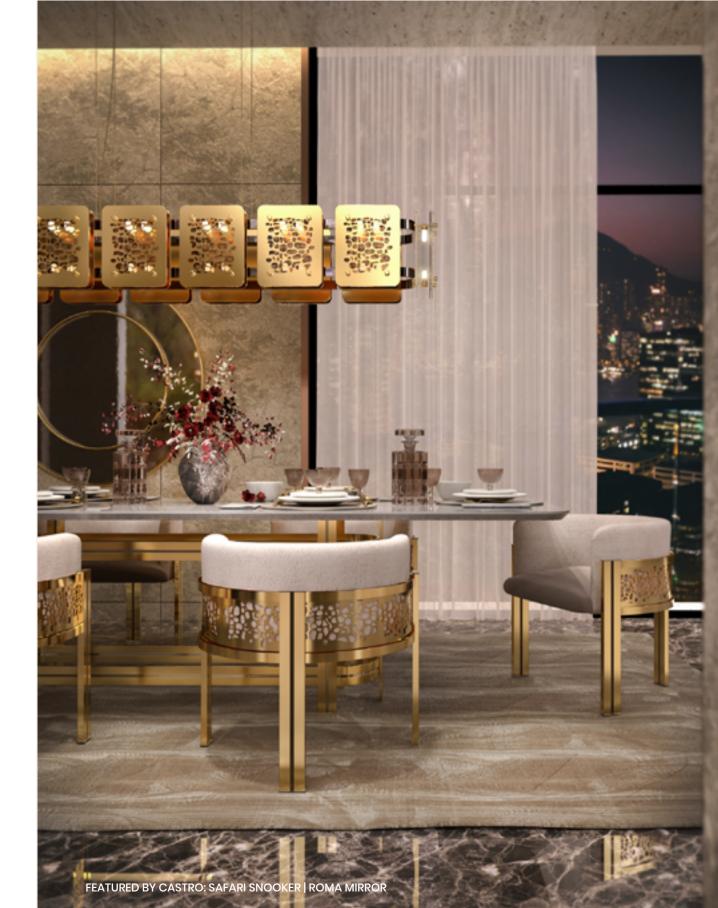

### MARIE ARMCHAIR SAFARI EDITION

The key highlight of this furniture creation is rooted in its exclusive brass giraffe print on the back handcrafted with the ultimate care to details by professional artisans.

MARIE ARMCHAIR SAFARI EDITION

MARIEC2 | H 73cm 28.7 in

W 84 cm 33 in | D 58 cm 22.8 in

A signature furniture design delivers a **fresh approach to luxury** and results in a refined retreat for every demanding interior.