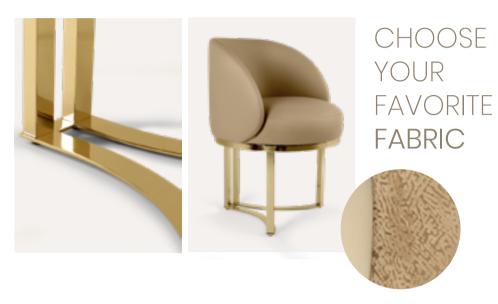

### CHIARA ARMCHAIR

Flaunting a **luxurious gold finish**, this stunning piece adds an element of intrigue to your home decor.

CHIARA ARMCHAIR

CHIARA | H 62 cm 24.4 in W 72 cm 28.3 in | D 60 cm 23.6 in

CHOOSE YOUR FAVORITE FABRIC