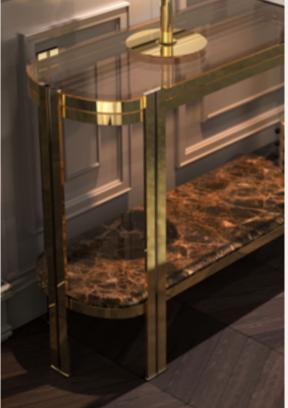

# EUPHORIA CONSOLE

Euphoria Console brass rings and legs use the same metallic finishes, thus can be bespoken in a wide range of well-aligned yet contrasting brass finishes, combining them in a unique manner to create a signature design.

EUPHORIA CONSOLE

EUPHORIA.CON | H 75 cm 29.5 in L 130 cm 51.1 in | D 40 cm 15.7 in

The elegant Euphoria console features the classic shape of a credenza – the timeless Castro design touch.