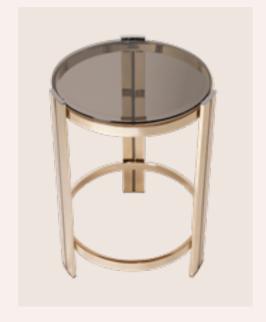

### EUPHORIA SIDE TABLE

"Euphoria" symbolizes a feeling of pure happiness, a contemplative state of joy. Converting this idea into a design, the Euphoria Collection combines an elegant

EUPHORIA SIDE TABLE

EUPHORIAST | H 62 cm 24.4 in dø 40 cm 15.7 in