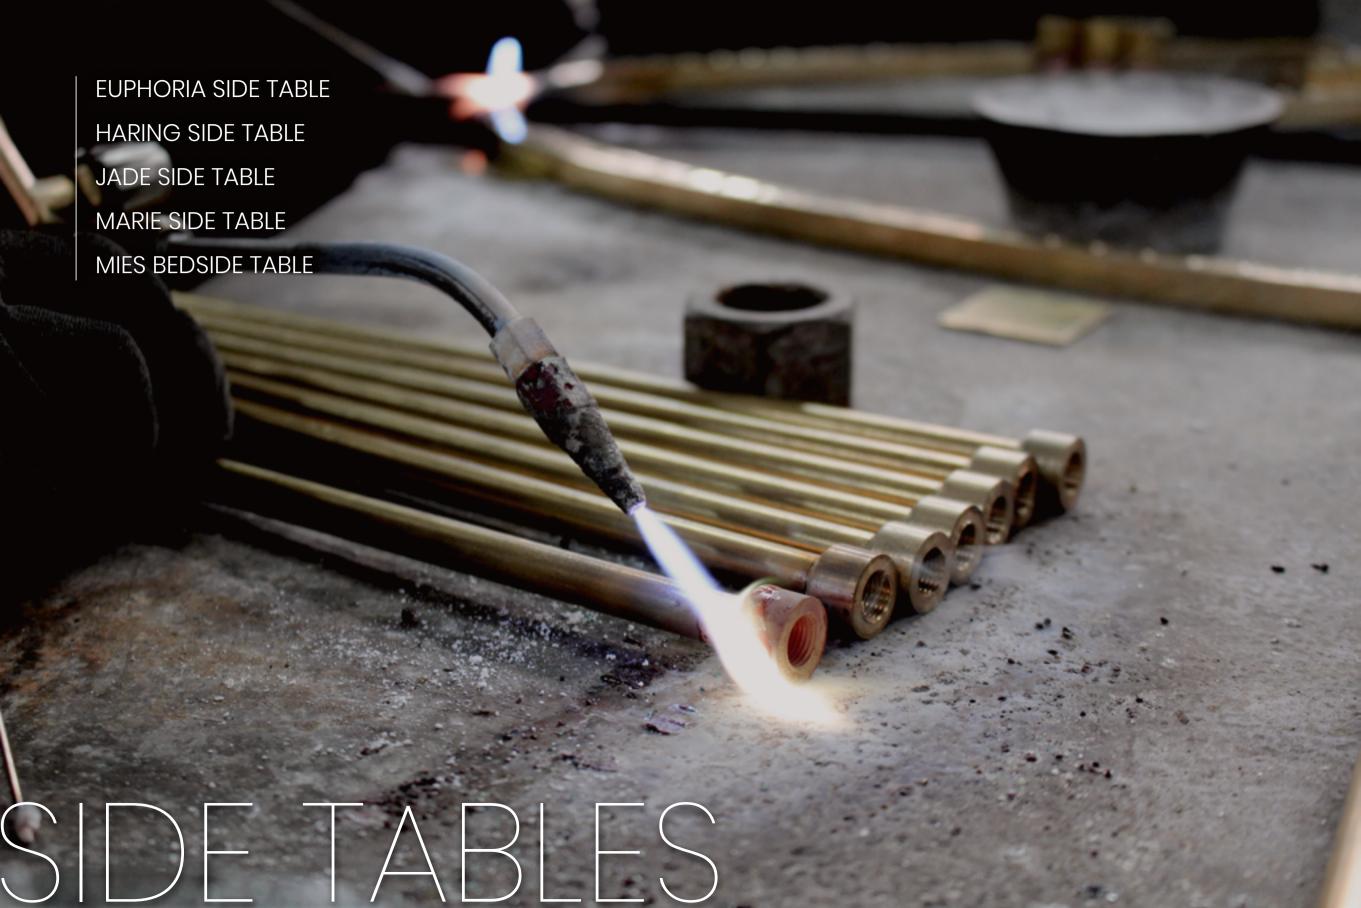

### EUPHORIA SIDE TABLE

"Euphoria" symbolizes a feeling of pure happiness, a contemplative state of joy. Converting this idea into a design, the Euphoria Collection combines an elegant

EUPHORIA SIDE TABLE

EUPHORIAST | H 62 cm 24.4 in dø 40 cm 15.7 in

### HARING SIDE TABLE

With a delicate nature, Haring is the perfect decorative piece to place in a luxurious dining room, giving an **exclusive touch** to the surrounding area.

HARING SIDE TABLE

HARING.ST | H 60 cm 23.6 in
dø 60 cm 23.6 in

# JADE SIDE TABLE

Jades are known around the world for their beauty and toughness. They're ornamental minerals that encourage creativity and enhance knowledge, which make them the perfect inspiration for the creative process of designing lavish furniture.

JADE SIDE TABLE

JADE | H 61 cm 24 in
W 45 cm 17.7 in L 45 cm 17.7 cm

### MARIE SIDE TABLE

The combination of noble materials like brass and glass creates an opulent feel on this small table that carries enchantment and helps to develop perfect scneários near the sofa or even the bed.

MARIE SIDE TABLE

MARIEST | MARIEST.M (MARBLE)

H 60 CM 23.6 IN

DØ 40 CM 15.7 IN | 11 KG 24.2 LB

# MIES BEDSIDE TABLE

Mies Bedside Table was designed to be a subtle yet sophisticated lifestyle piece to be incorporated into your home.

MIES BEDSIDE TABLE

MIES.BST | H 48 cm 18.9 in

W 60 cm 18.9 in | D 40 cm 15.7 in