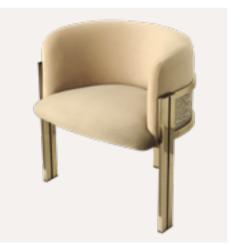

### ANNA DINING CHAIR

Classy and styled Anna dining chair unveils the same **grace** and **elegance** it offers.