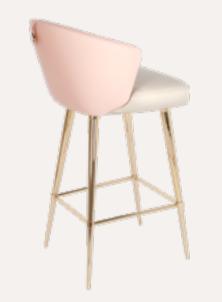

### MARIE BAR CHAIR

Marie Antoinette was well known for her extravagant and extremely luxurious lifestyle, extrovert personality, love for fashion, parties, and fun. Marie bar chair aims to express the burst of lavishness that once lived in the Versailles Palace.

MARIE BAR CHAIR

MARIE.BAR | H 98 CM 38.5 IN
W 60 CM 23.6 IN | D 51 CM 20 IN