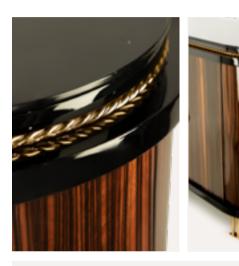

### NAUTILUS SIDEBOARD

The Nautilus Collection is the embodiment of a **strong character**, **mysterious naval allure**, and **powerful maritime metaphor**. This design is the living manifestation of an unusual
and exciting daring experience.

NAUTILUS SIDEBOARD

NAUTILUS.S | H 80 cm 31.4 in
W 200 cm 78.7 in | D 55 cm 21.7 in

The ultimate expression of cutting-edge savoir faire.

PAIR THIS LUXURIOUS SIDEBOARD WITH NAUTILUS MIRROR TO CREATE A MODERN AESTHETIC AMBIANCE.