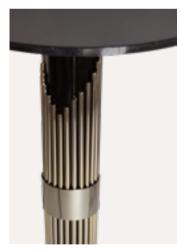

# FLUSSO DINING TABLE

Having as inspiration the constant change and movements of dancing, Flusso's design makes the gold brass elements involved in a unique flow. Just like a dance.

FLUSSO DINING TABLE

FLUSSO.DIN | FLUSSO.DIN.W H 75 cm 29.5 in W 110 cm 43.3 in

# FLUSSO DINING TABLE

The Flusso lifestyle furniture inspires and empowers people to be artistic and expressive.

FLUSSO ROUND TABLE MARBLE

FLUSSO.ROU | FLUSSO.ROU.W H 75 cm 29.5 in dø 150 cm 59 in

PAIR THIS LUXURIOUS DINING SET WITH MARIE CHAIR TO CREATE A MODERN AESTHETIC AMBIANCE.