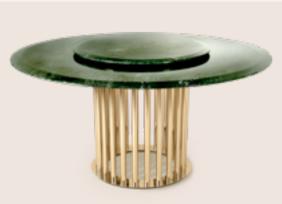

# EUPHORIA CENTER TABLE

Converting this idea into a design, the Euphoria Collection combines an **elegant set of brass rings** with the same **metal finish options** on top and the bottom of the table.

EUPHORIA CENTER TABLE

EUPHORIA.CT | H 42 CM 16.5 IN D 100 CM 39.3 IN

This contrast enhances the magnificence of the marble, conferring to the living spaces a unique touch of luxury.