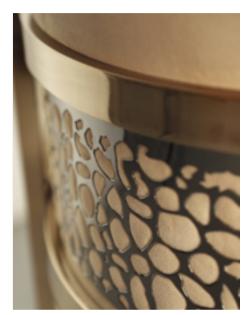

### MARIE CHAIR

Composed of a refined combo of materials such as brass that frames the mesmerizing grey upholstery, Marie's splendid design aims to be more than what meets the eye, having a sophisticated high-end look becoming the ultimate elegant and lavish accent to any décor.

MARIE.C | H 75 cm 29.5 in W 60 cm 23.6 in | D 50 cm 19.6 in