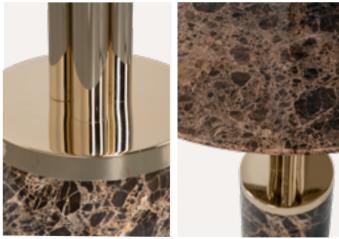

### EUPHORIA SIDE TABLE

"Euphoria" symbolizes a feeling of pure happiness, a contemplative state of joy. Converting this idea into a design, the Euphoria Collection combines an elegant

EUPHORIA SIDE TABLE

EUPHORIAST | H 62 cm 24.4 in dø 40 cm 15.7 in