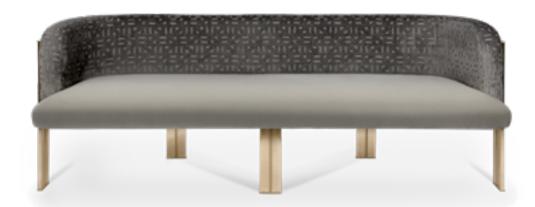

### MARIE SOFA

A luxurious sofa with a refined combo of materials such as brass that frames the mesmerizing grey upholstery, Marie's splendid design has a *sophisticated high-end look*, great for spacious living room areas, settled on private lounges.

MARIE SOFA

MARIES | H 70 CM 27.5 IN W 195 CM 77 IN | D 57 CM 22.5 IN

### PLAY WITH UNIQUE TEXTURES & FINISHES

+ MORE OPTIONS P. 40

Jacquard Velvet