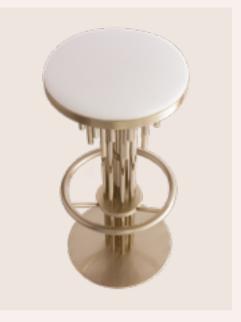

### BLOSSOM STOOL

Smooth texture on top and pleated full-circle main element accomplished with the polished brass finish create a *luxurious interior concept* of this lifestyle masterpiece.

BLOSSOM STOOL

BLOSSOM | H 50 cm 19.6 in dØ 42 cm 16.5 in

BLOSSOM STOOL HAMMERED

BLOSSOM.HAM | H 50 cm 19.6 in dØ 42 cm 16.5 in

Make a space **fresh**, **stylish**, and **welcoming**.