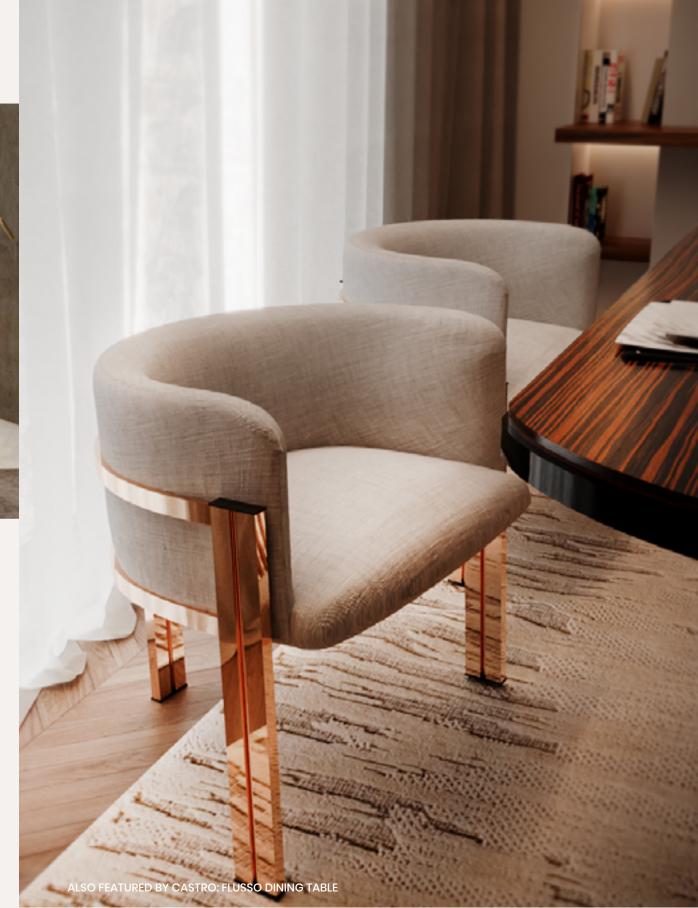

# FLUSSO DINING TABLE

Having as inspiration the constant change and movements of dancing, Flusso's design makes the gold brass elements involved in a unique flow. Just like a dance.

FLUSSO DINING TABLE

FLUSSO.DIN | FLUSSO.DIN.W H 75 cm 29.5 in W 110 cm 43.3 in

PAIR THIS LUXURIOUS DINING SET WITH ANNA DINING CHAIR TO CREATE A MODERN AESTHETIC AMBIANCE.