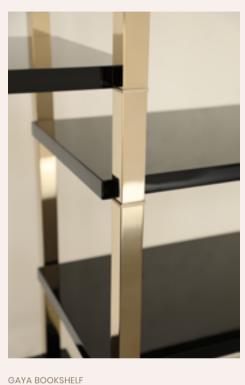

### GAYA BOOKSHELF

A fusion of state-of-the-art smart elegance with a playful geometry twist.

Be visually inspired by the dynamism and elegance of this bookshelf.

GAYA | H 210 cm 82.6 in W 208 cm 81.8 in | D 39 cm 15.3 in