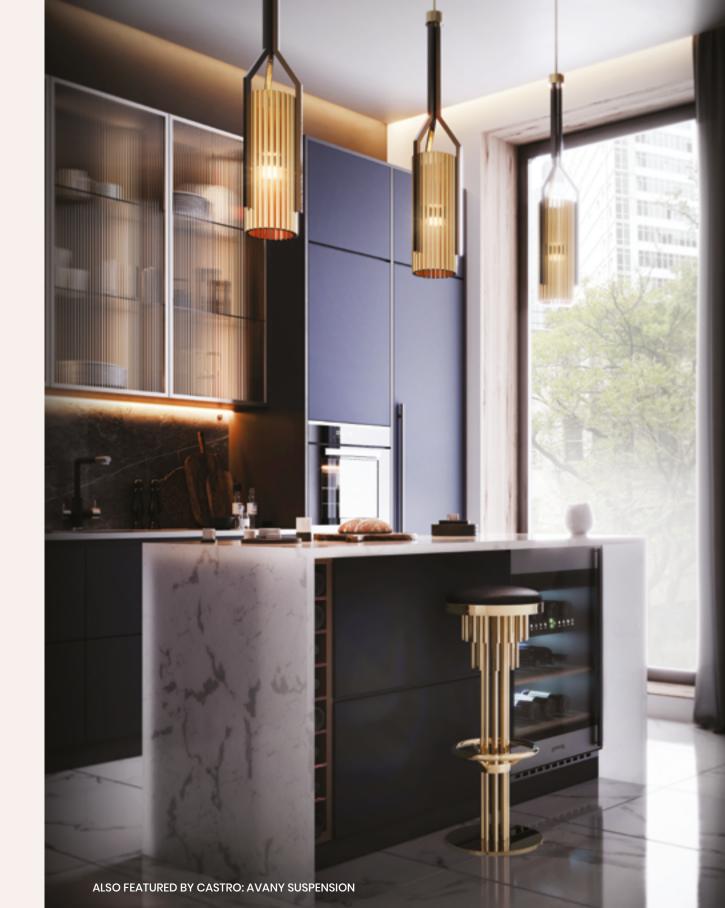

lavishness that once lived in the Versailles Palace.





MARIE BAR CHAIR

MARIE.BAR | H 98 CM 38.5 IN
W 60 CM 23.6 IN | D 51 CM 20 IN







# ALSO FEATURED BY CASTRO: GIO PENDANT

### PENELOPE BAR CHAIR

Penelope Chair introduced the concept of bringing a feminine sophistication to its structure, evoking a mysterious modern woman with a strong personality given to the design chair by its seductive lines.





PENELOPE BAR CHAIR
PENELOPEBAR | H 108 CM 35.4 IN
W 43 CM 16.9 IN | D 48 CM 18.8 IN



+ MORE OPTIONS P. 40







The perfect fit for both **contemporary and classic** design styles.

### PROJECTION BAR CHAIR

The Projection bar stool is a design statement impossible to pass unnoticed.





PROJECTION BAR CHAIR

PROJECTION.BAR | H 98 CM 38.5 IN W 60 CM 23.6 IN | D 51 CM 20 IN







### SEDERE BAR CHAIR

The bar chair's back is detailed with the Castro Interiors logo magnificently stitched. The Sedere bar chair can be incorporated in a classic style with straight lines or contemporary where subtlety and simplicity are key.











A luxurious, timeless glance of this handmade bar chair.

### ZOLA BAR CHAIR

One of France's greatest writers, Émile Zola is known as the founder of naturalism and as a devoted activist that gave voice to the miseries endured by the poor.







ZOLA.BAR | H 102 CM 40.1 IN W 36 CM 14.1 IN | D 36 CM 14.1 IN





A retro and sophisticated design composed of contrasting geometrical shapes.





### COLOMBO SOFA

The Colombo collection named in honour and celebration of Joe Colombo's designs. This simple yet outstanding three-seat lounge s