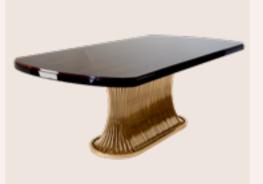

# CHARLOTTE RING DINING TABLE

Charlotte luxury dining table features long gold-plated brass tubes as support for a marble top, placed beautifully. It gives the design a sense of refinement and boldness. This modern table has a special characteristic: It has a rotating table top that can be added to the piece or removed.

CHARLOTTE RING DINING TABLE

CHARLOTTELAZ | H 76 cm 30 in
dø 150 cm 59 in

MARQUINA MARBLE

This design has a sense of **refinement** and **boldness**.