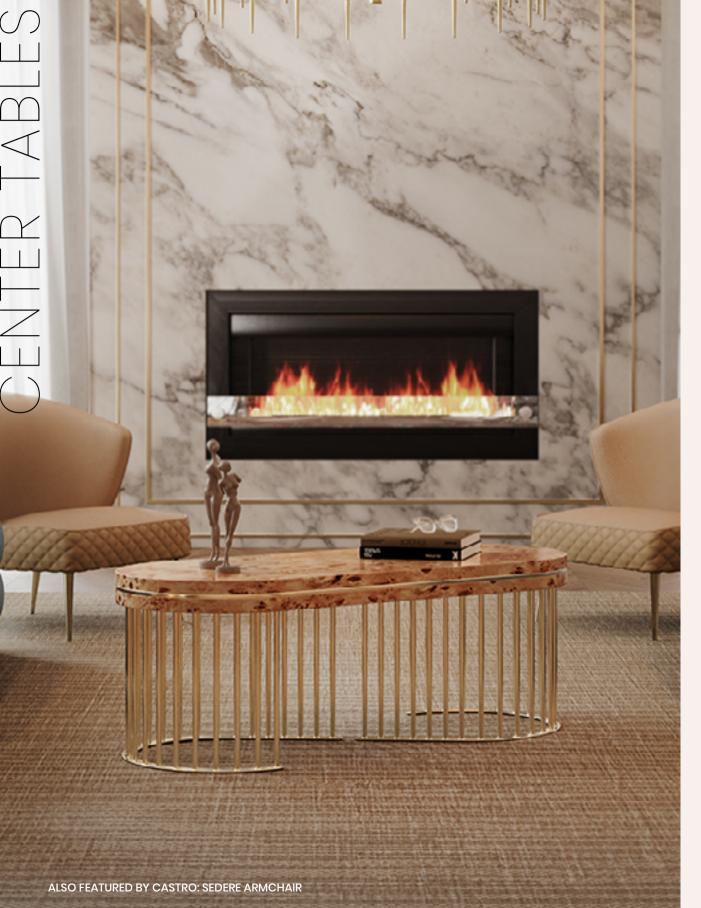

# GRACE CENTER TABLE

The Grace center table was designed to be an accent furniture décor to provide a luxurious statement to the interior. A sophisticated colour combination is smooth yet delicate – it manifests an effortless elegance that is alluring to decorate with.