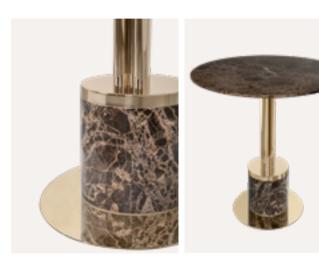

### EUPHORIA SIDE TABLE

"Euphoria" symbolizes a feeling of pure happiness, a contemplative state of joy. Converting this idea into a design, the Euphoria Collection combines an elegant

EUPHORIA SIDE TABLE

EUPHORIAST | H 62 cm 24.4 in dø 40 cm 15.7 in