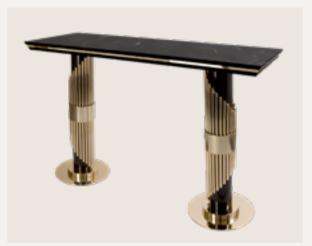

### SAVOYE BAR TABLE

Savoye table is considered unparalleled in the **elegance** and tenderness it displays.

SAVOYE BAR TABLE

SAVOYEBAR | H 75 cm 29.5 in dø 70 cm 27.5 in

Savoye's lifestyle design philosophy reveals **timeless grace** coupled with a **romantic play** of marble and brass.