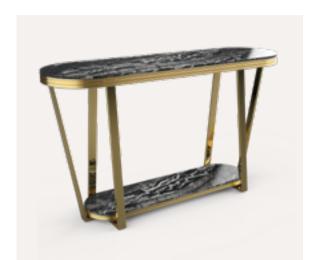

# EUPHORIA CONSOLE

Euphoria Console brass rings and legs use the same metallic finishes, thus can be bespoken in a wide range of well-aligned yet contrasting brass finishes, combining them in a unique manner to create a signature design.

EUPHORIA CONSOLE

EUPHORIA.CON | H 75 cm 29.5 in L 130 cm 51.1 in | D 40 cm 15.7 in

The elegant Euphoria console features the classic shape of a credenza – the timeless Castro design touch.