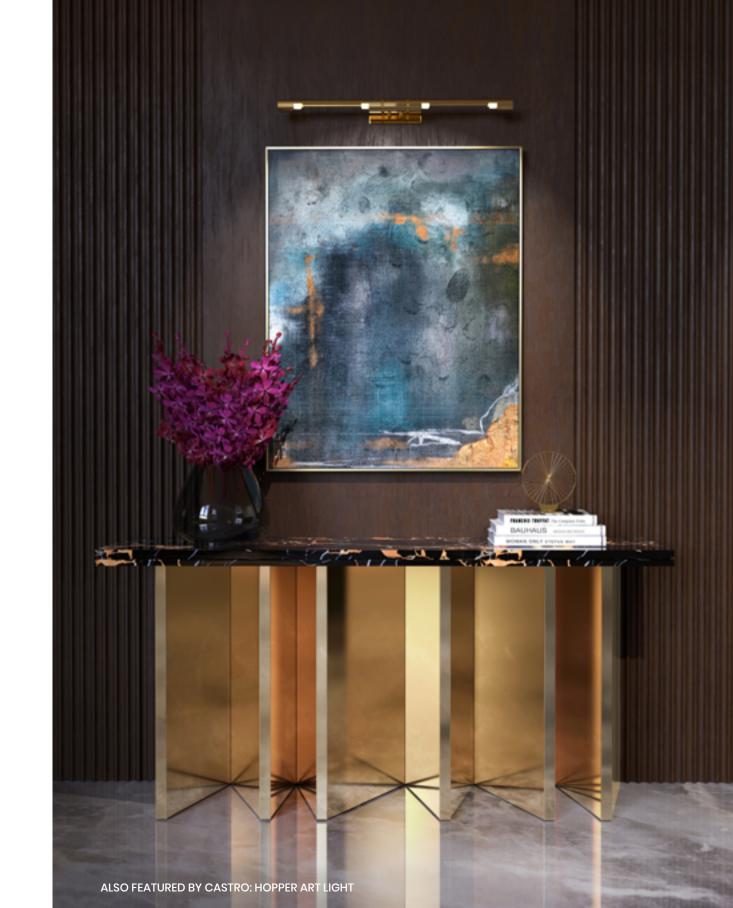

# ALSO FEATURED BY CASTRO: EUPHORIA WALL LIGHT

# EUPHORIA CONSOLE

Euphoria Console brass rings and legs use the same metallic finishes, thus can be bespoken in a wide range of well-aligned yet contrasting brass finishes, combining them in a unique manner to create a signature design.

EUPHORIA CONSOLE

EUPHORIA.CON | H 75 cm 29.5 in L 130 cm 51.1 in | D 40 cm 15.7 in

The elegant Euphoria console features the classic shape of a credenza – the timeless Castro design touch.