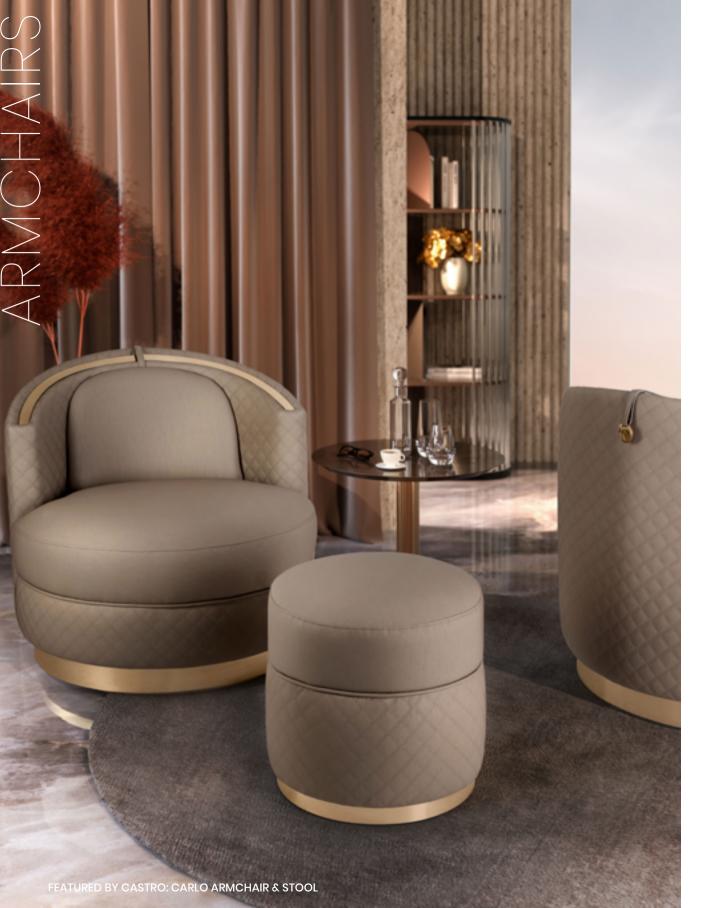

### CARLO ARMCHAIR

The Carlo Collection is an exquisite welcome escape wrapped in a spellbinding furniture design that brings your dream living space to life. It is a charismatic new addition to the luxurious lifestyle collections.

CARLO ARMCHAIR

CARLO.ARM | H 77 cm 30 in dØ 60 cm 23.6 in