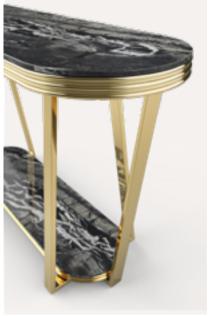

# EUPHORIA CONSOLE

Euphoria Console brass rings and legs use the same metallic finishes, thus can be bespoken in a wide range of well-aligned yet contrasting brass finishes, combining them in a unique manner to create a signature design.

EUPHORIA CONSOLE

EUPHORIA.CON | H 75 cm 29.5 in L 130 cm 51.1 in | D 40 cm 15.7 in

The elegant Euphoria console features the classic shape of a credenza – the timeless Castro design touch.