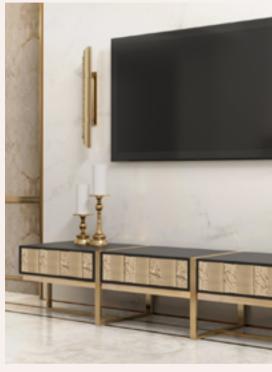

# MONDRIAN COLLECTION

Piet Mondrian is recognized for the purity of his abstractions as he radically simplified the elements of his paintings to reflect what he saw as the spiritual order, creating an aesthetic language.

MONDRIAN CONSOLE

MONDRIAN | H 84 cm 33 in W 150 cm 59 in | D 46 cm 18.1 in

MONDRIAN TV CONSOLE

MONDRIAN.TV | H 48 cm 18.8 in W 205 cm 80.7 in | D 46 cm 18.1 in Be visually inspired by the dynamism and elegance of this console.