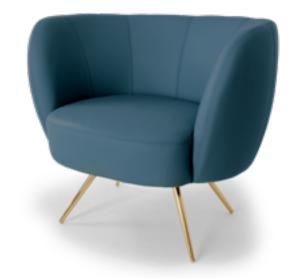

### CARLO ARMCHAIR

The Carlo Collection is an exquisite welcome escape wrapped in a spellbinding furniture design that brings your dream living space to life. It is a charismatic new addition to the luxurious lifestyle collections.

CARLO ARMCHAIR

CARLO.ARM | H 77 cm 30 in dØ 60 cm 23.6 in