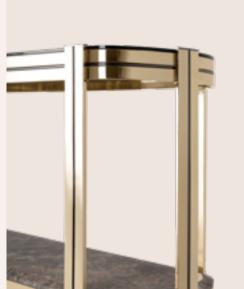

# EUPHORIA CONSOLE

Euphoria Console brass rings and legs use the same metallic finishes, thus can be bespoken in a wide range of well-aligned yet contrasting brass finishes, combining them in a unique manner to create a signature design.

EUPHORIA CONSOLE

EUPHORIA.CON | H 75 cm 29.5 in L 130 cm 51.1 in | D 40 cm 15.7 in

The elegant Euphoria console features the classic shape of a credenza – the timeless Castro design touch.