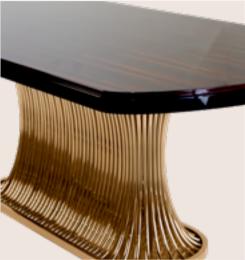

# FLUSSO DINING TABLE

Having as inspiration the constant change and movements of dancing, Flusso's design makes the gold brass elements involved in a unique flow. Just like a dance.

FLUSSO DINING TABLE

FLUSSO.DIN | FLUSSO.DIN.W H 75 cm 29.5 in W 110 cm 43.3 in

PAIR THIS LUXURIOUS DINING SET WITH ANNA DINING CHAIR TO CREATE A MODERN AESTHETIC AMBIANCE.