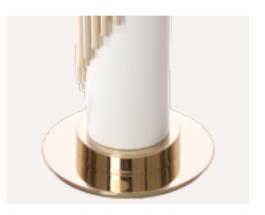

## SPIKE CANDLEHOLDER

This classy decorative accessory was conceived to beautify luxury interiors with its simplicity and elegance.

SPIKE CANDLEHOLDER

SPIKE | H 30 cm 11.8 in

The Spike candlestick is an extra element bringing charismatic flair to the most demanding living space.