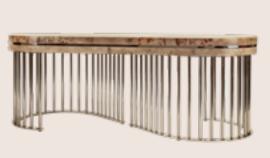

# GRACE CENTER TABLE

The Grace center table was designed to be an accent furniture décor to provide a luxurious statement to the interior. A sophisticated colour combination is smooth yet delicate – it manifests an effortless elegance that is alluring to decorate with.