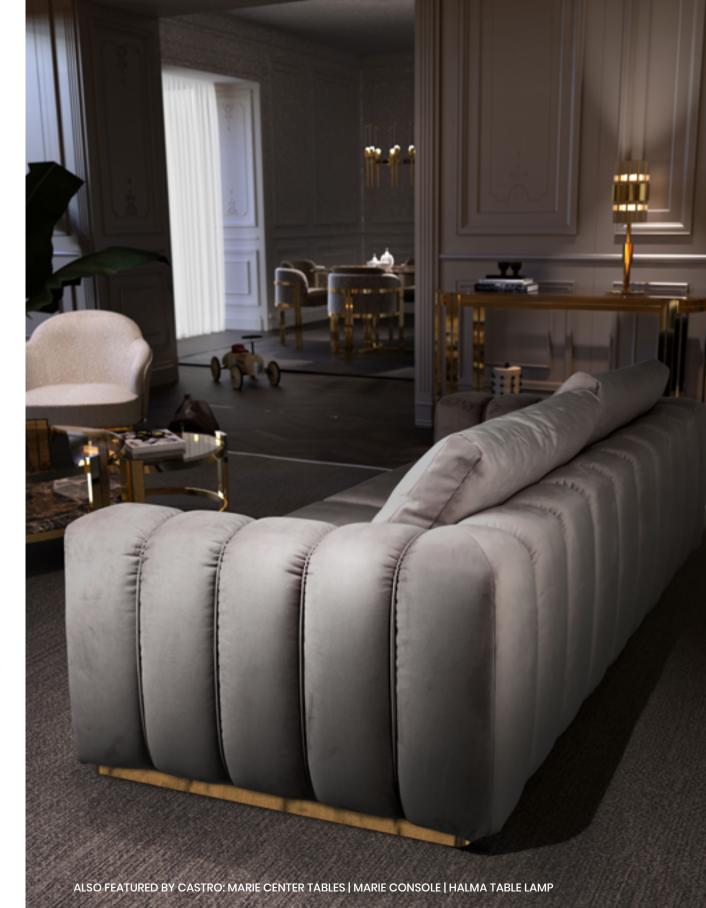

### MARIE SOFA

A luxurious sofa with a refined combo of materials such as brass that frames the mesmerizing grey upholstery, Marie's splendid design has a *sophisticated high-end look*, great for spacious living room areas, settled on private lounges.

MARIE SOFA

MARIES | H 70 CM 27.5 IN W 195 CM 77 IN | D 57 CM 22.5 IN

### PLAY WITH UNIQUE TEXTURES & FINISHES

+ MORE OPTIONS P. 40

Jacquard Velvet