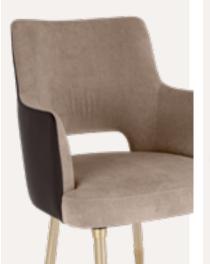

### PENELOPE CHAIR

Penelope Chair introduced the concept of bringing a feminine sophistication to its structure, evoking a mysterious modern woman with a strong personality given to the design chair by its seductive lines.

### PENELOPE BAR CHAIR

Penelope Chair introduced the concept of bringing a feminine sophistication to its structure, evoking a mysterious modern woman with a strong personality given to the design chair by its seductive lines.

PENELOPE BAR CHAIR
PENELOPEBAR | H 108 CM 35.4 IN
W 43 CM 16.9 IN | D 48 CM 18.8 IN

+ MORE OPTIONS P. 40

The perfect fit for both **contemporary and classic** design styles.