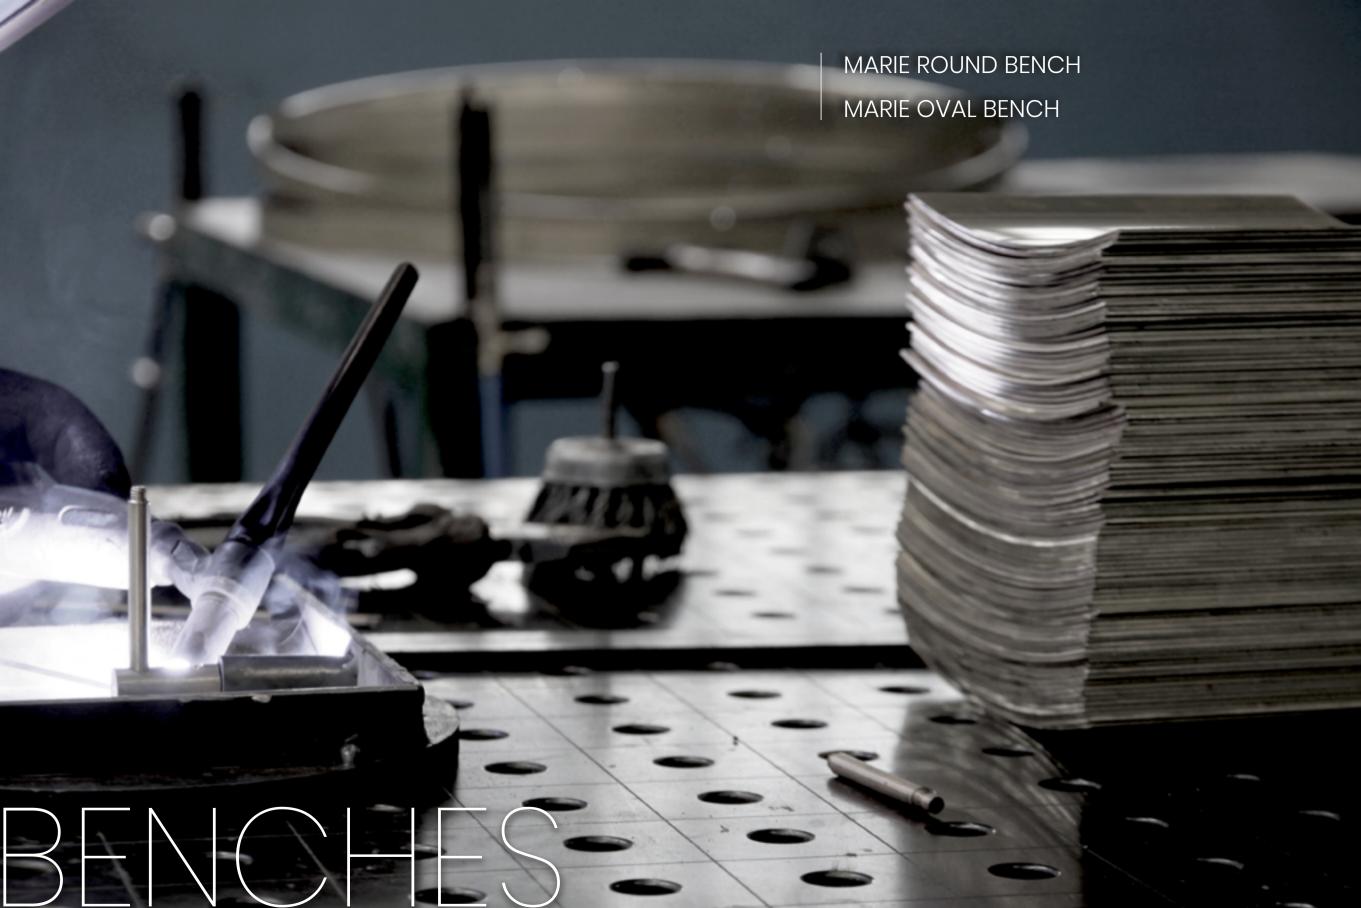

# MARIE ROUND BENCH

A luxurious bench that features a refined combo of materials, as the brass that is framing the mesmerizing brown upholstery,

MARIE ROUND BENCH

MARIE.BEN | W 80 CM 31.4 IN D 40 CM 15.7 IN

# MARIE OVAL BENCH

Marie's splendid design aims to be more than what meets the eye, having a sophisticated high-end look.

MARIE BENCH

MARIE.BENCH | W 160 CM 63 IN D 40 CM 15.7 IN