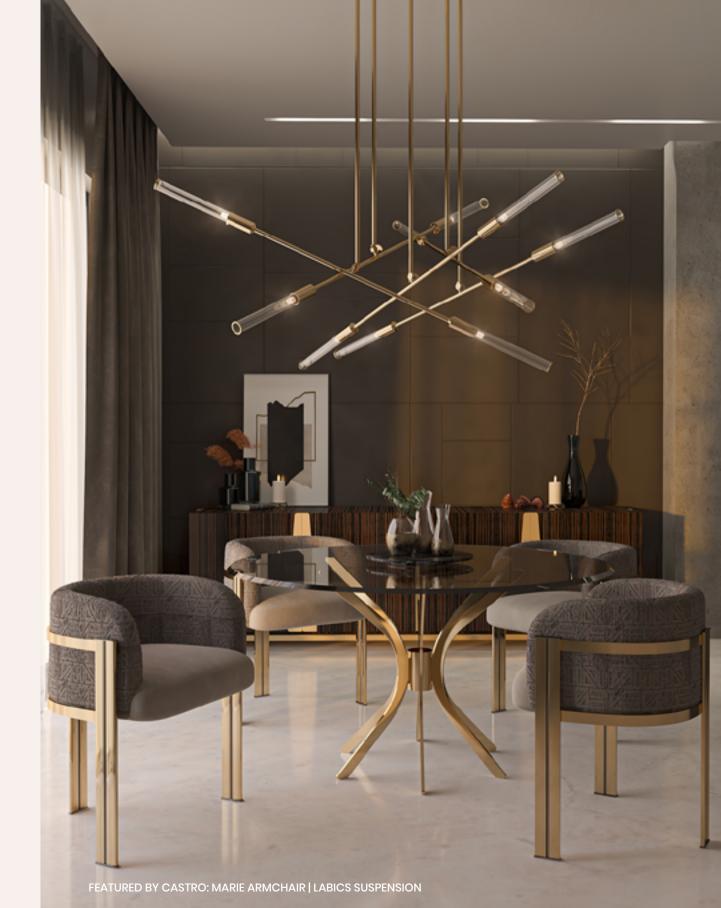

### MARIE CHAIR

Composed of a refined combo of materials such as brass that frames the mesmerizing grey upholstery, Marie's splendid design aims to be more than what meets the eye, having a sophisticated high-end look becoming the ultimate elegant and lavish accent to any décor.

### MARIE ARMCHAIR

MARIE ARMCHAIR

MARIE.ARM | H 73 CM 28.7 IN W 84 CM 33 IN | D 58 CM 22.8 IN