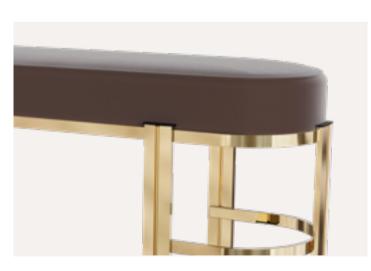

# MARIE ROUND BENCH

A luxurious bench that features a refined combo of materials, as the brass that is framing the mesmerizing brown upholstery,

MARIE ROUND BENCH

MARIE.BEN | W 80 CM 31.4 IN D 40 CM 15.7 IN

# MARIE OVAL BENCH

Marie's splendid design aims to be more than what meets the eye, having a sophisticated high-end look.

MARIE BENCH

MARIE.BENCH | W 160 CM 63 IN D 40 CM 15.7 IN