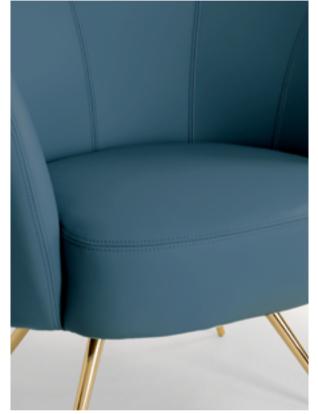

### CARLO ARMCHAIR

The Carlo Collection is an exquisite welcome escape wrapped in a spellbinding furniture design that brings your dream living space to life. It is a charismatic new addition to the luxurious lifestyle collections.

CARLO ARMCHAIR

CARLO.ARM | H 77 cm 30 in dØ 60 cm 23.6 in