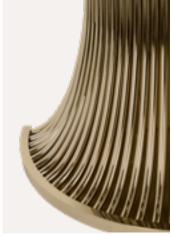

# EUPHORIA CONSOLE

Euphoria Console brass rings and legs use the same metallic finishes, thus can be bespoken in a wide range of well-aligned yet contrasting brass finishes, combining them in a unique manner to create a signature design.

EUPHORIA CONSOLE

EUPHORIA.CON | H 75 cm 29.5 in L 130 cm 51.1 in | D 40 cm 15.7 in

The elegant Euphoria console features the classic shape of a credenza – the timeless Castro design touch.