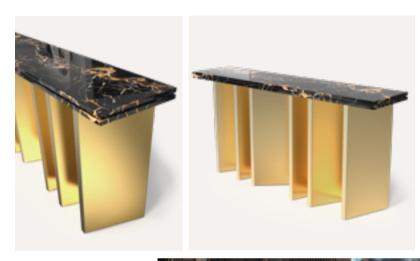

# EUPHORIA CONSOLE

Euphoria Console brass rings and legs use the same metallic finishes, thus can be bespoken in a wide range of well-aligned yet contrasting brass finishes, combining them in a unique manner to create a signature design.

EUPHORIA CONSOLE

EUPHORIA.CON | H 75 cm 29.5 in L 130 cm 51.1 in | D 40 cm 15.7 in

The elegant Euphoria console features the classic shape of a credenza – the timeless Castro design touch.