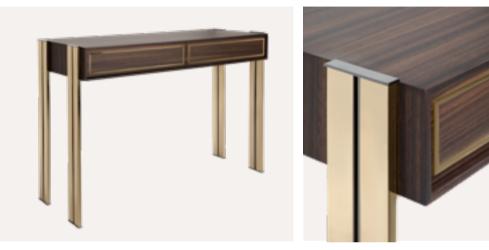

# EUPHORIA CONSOLE

Euphoria Console brass rings and legs use the same metallic finishes, thus can be bespoken in a wide range of well-aligned yet contrasting brass finishes, combining them in a unique manner to create a signature design.

EUPHORIA CONSOLE

EUPHORIA.CON | H 75 cm 29.5 in L 130 cm 51.1 in | D 40 cm 15.7 in

The elegant Euphoria console features the classic shape of a credenza – the timeless Castro design touch.