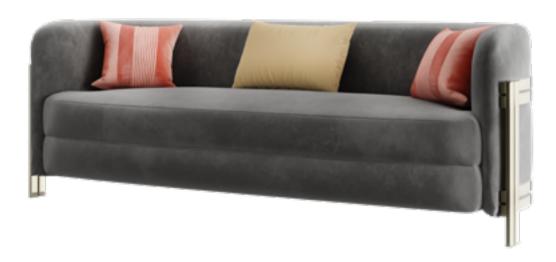

### MARIE SOFA

A luxurious sofa with a refined combo of materials such as brass that frames the mesmerizing grey upholstery, Marie's splendid design has a **sophisticated high-end look**, great for spacious living room areas, settled on private lounges.

MARIE SOFA

MARIE.S | H 75 CM 29.5 IN W 180 CM 70.8 IN | D 85 CM 33.4 IN

PLAY WITH UNIQUE TEXTURES & FINISHES

+ MORE OPTIONS P. 40