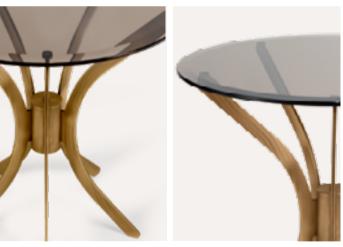

### HARING SIDE TABLE

With a delicate nature, Haring is the perfect decorative piece to place in a luxurious dining room, giving an **exclusive touch** to the surrounding area.

HARING SIDE TABLE

HARING.ST | H 60 cm 23.6 in
dø 60 cm 23.6 in