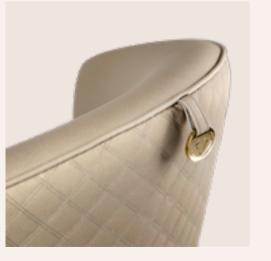

### SUSAN CHAIR

The Susan collection celebrates **beauty** in the **delicacy** expressed in a spellbinding furniture design.

SUSAN CHAIR

SUSAN.C | H 76 cm 30 in dØ 60 cm 23.6 in

PAIR THIS LUXURIOUS DINING SET WITH THE **CHARLOTTE RING DINING TABLE**TO CREATE A MODERN AESTHETIC AMBIANCE.

### SEDERE BAR CHAIR

The bar chair's back is detailed with the Castro Interiors logo magnificently stitched. The Sedere bar chair can be incorporated in a classic style with straight lines or contemporary where subtlety and simplicity are key.