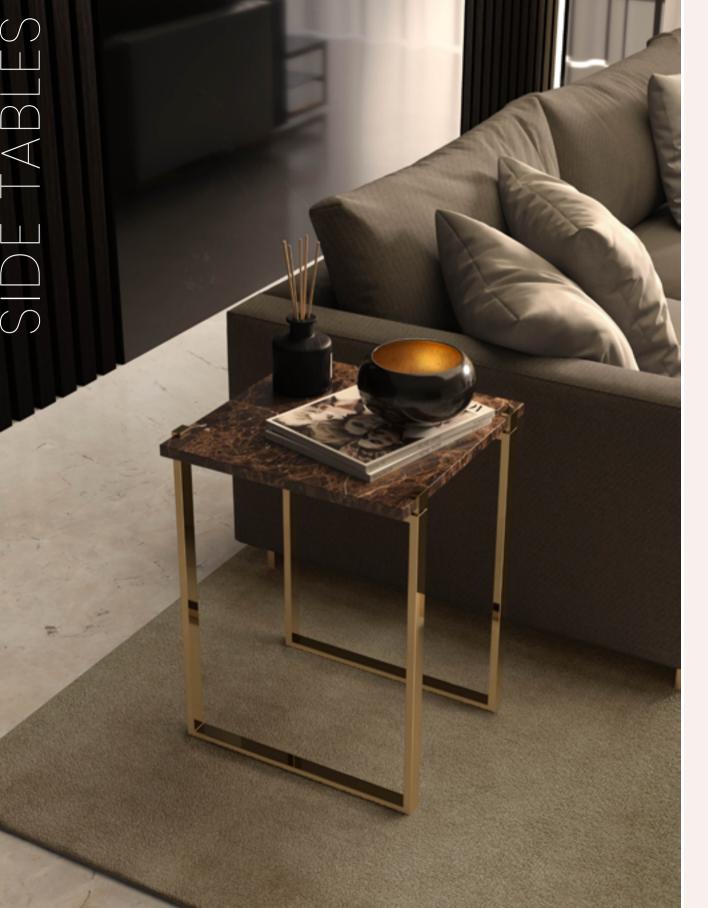

### EUPHORIA SIDE TABLE

"Euphoria" symbolizes a feeling of pure happiness, a contemplative state of joy. Converting this idea into a design, the Euphoria Collection combines an elegant

EUPHORIA SIDE TABLE

EUPHORIAST | H 62 cm 24.4 in dø 40 cm 15.7 in