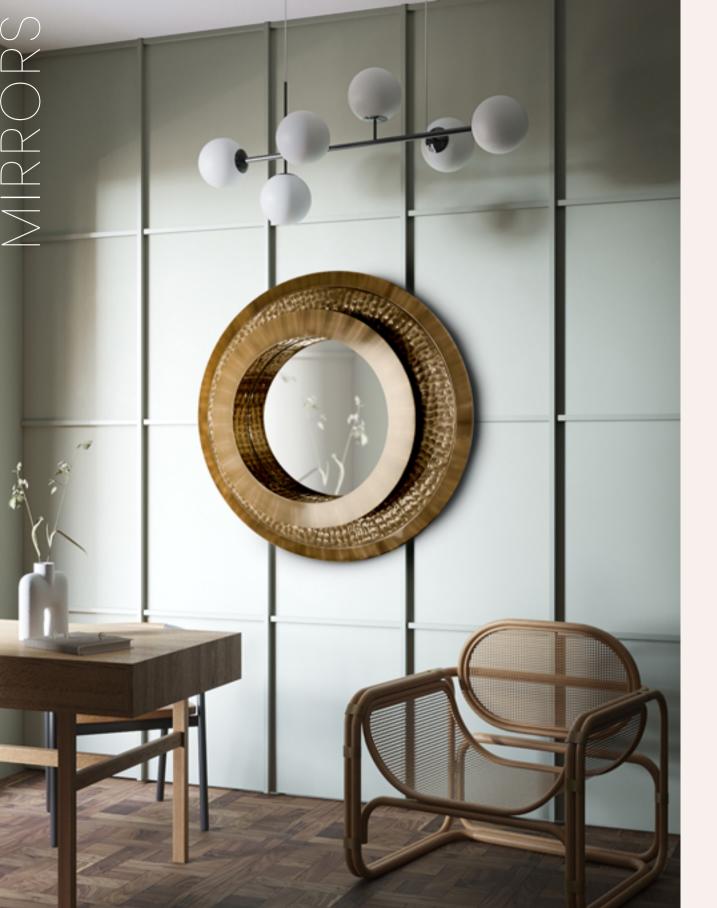

# MONDRIAN MIRROR

The reflection of light strives to convey balance through squared shapes that lead to a gentle diffusion, granting to the surrounding space the all-time perfect inviting ambiance.

MONDRIAN MIRROR

MONDRIANMIR | dø 120 cm 47.2 in D 4 cm 1.5 in

Mondrian mirror is composed of **geometrical squared shapes**, just as the artist used to do in his work.