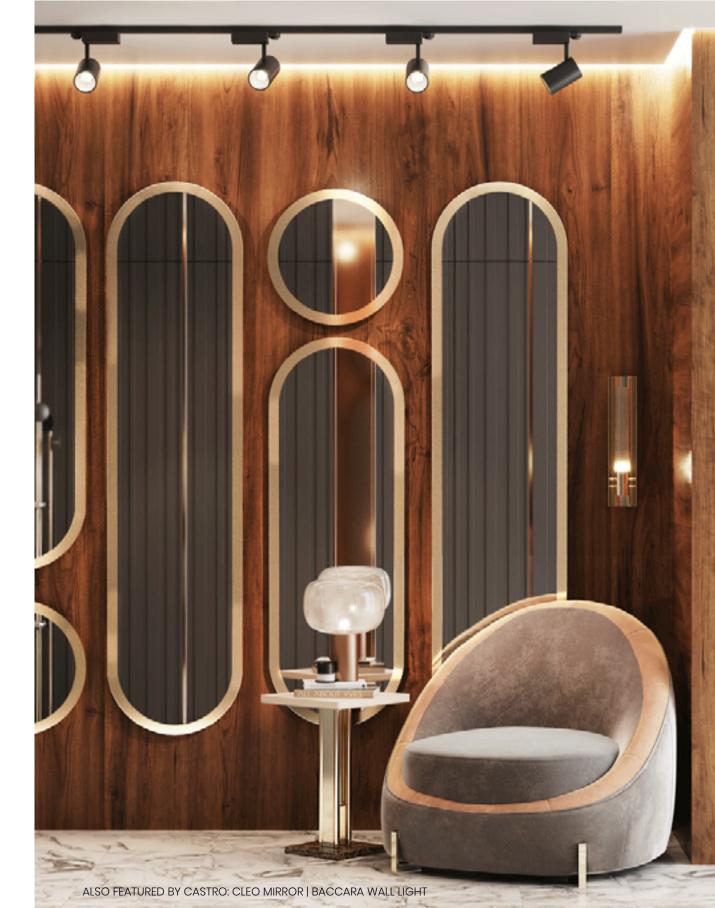

# CLEO MIRROR

Having the grace, personal charm, power, and intelligence of the ancient Egyptian queen Cleopatra in mind, this magnificent and elegant trio of mirrors are built-in.

PATTERN MIRROR

PATTERN.MIR | dø 1 m 39.3 in D 4 cm 1.5 in

Indulge in the **beauty and sophistication** of this
circular geometry mirror.