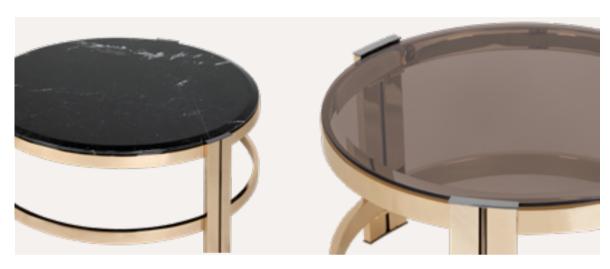

### MARIE CENTER TABLE

Marie tables are the ultimate *elegant and lavish accent to any décor.* The combination of materials from this collection is the ideal recipe for perfection and sleek design, turning this collection into a desirable one.

Marie tables are the ultimate elegant and lavish accent to any décor.

MARIE.CT.SM | MARIE.CT.SM.M (MARBLE) H 36 CM 14.1 IN DØ 62 CM 24.4 IN | 15 KG 33 LB

MARIE.CT | MARIE.CT.M (MARBLE)

DØ 92 CM 36.2 IN | 38 KG 83.7 LB

H 42 CM 16.5 IN