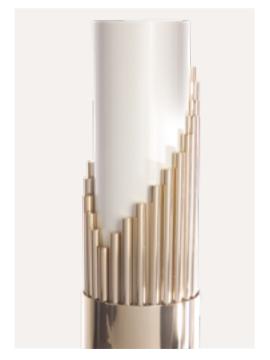

## SPIKE CANDLEHOLDER

This classy decorative accessory was conceived to beautify luxury interiors with its simplicity and elegance.

SPIKE CANDLEHOLDER

SPIKE | H 30 cm 11.8 in

The Spike candlestick is an extra element bringing charismatic flair to the most demanding living space.