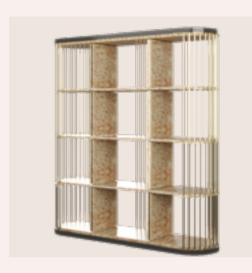

# COLUMNS BOOKSHELF

The Columns bookshelf is a bespoke luxury furniture piece designed with innovative creativity, bearing in mind a modernday elegance coupled with playful geometry elements.

COLUMNS BOOKSHELF

COLUMNS | H 180 cm 70.9 in W 210 cm 82.7 in | D 37 cm 14.6 in Smart functionality and unparalleled minimalistic beauty.