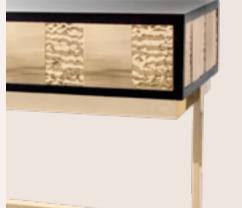

# EUPHORIA CONSOLE

Euphoria Console brass rings and legs use the same metallic finishes, thus can be bespoken in a wide range of well-aligned yet contrasting brass finishes, combining them in a unique manner to create a signature design.

EUPHORIA CONSOLE

EUPHORIA.CON | H 75 cm 29.5 in L 130 cm 51.1 in | D 40 cm 15.7 in

The elegant Euphoria console features the classic shape of a credenza – the timeless Castro design touch.