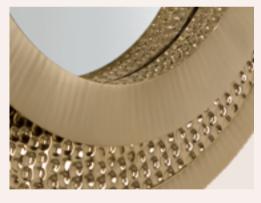

# CLEO MIRROR

Having the grace, personal charm, power, and intelligence of the ancient Egyptian queen Cleopatra in mind, this magnificent and elegant trio of mirrors are built-in.

PATTERN MIRROR

PATTERN.MIR | dø 1 m 39.3 in D 4 cm 1.5 in

Indulge in the **beauty and sophistication** of this
circular geometry mirror.