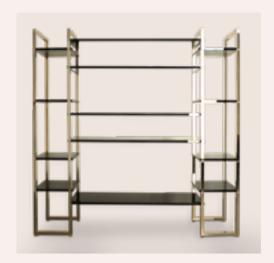

### GAYA BOOKSHELF

A fusion of state-of-the-art smart elegance with a playful geometry twist.

Be visually inspired by the dynamism and elegance of this bookshelf.

GAYA | H 210 cm 82.6 in W 208 cm 81.8 in | D 39 cm 15.3 in