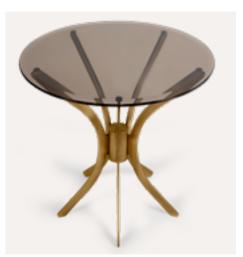

lifestyle furniture inspires and empowers people to be artistic and expressive.



FLUSSO ROUND TABLE MARBLE

FLUSSO.ROU | FLUSSO.ROU.W H 75 cm 29.5 in dø 150 cm 59 in





PAIR THIS LUXURIOUS DINING SET WITH MARIE CHAIR TO CREATE A MODERN AESTHETIC AMBIANCE.

The Flusso round table creates a perfect luxurious posture, creating a sophisticated ambience.



### EUPHORIA SIDE TABLE

"Euphoria" symbolizes a feeling of pure happiness, a contemplative state of joy. Converting this idea into a design, the Euphoria Collection combines an elegant



EUPHORIA SIDE TABLE

EUPHORIAST | H 62 cm 24.4 in dø 40 cm 15.7 in





### HARING SIDE TABLE

With a delicate nature, Haring is the perfect decorative piece to place in a luxurious dining room, giving an **exclusive touch** to the surrounding area.



HARING SIDE TABLE

HARING.ST | H 60 cm 23.6 in
dø 60 cm 23.6 in



Surrender to this gorgeous statement piece as it will make any room complete.

103



# JADE SIDE TABLE

Jades are known around the world for their beauty and toughness. They're ornamental minerals that encourage creativity and enhance knowledge, which make them the perfect inspiration for the creative process of designing lavish furniture.



JADE SIDE TABLE

JADE | H 61 cm 24 in
W 45 cm 17.7 in L 45 cm 17.7 cm









### MARIE SIDE TABLE

The combination of noble materials like brass and glass creates an opulent feel on this small table that carries enchantment and helps to develop perfect scneários near the sofa or even the bed.



MARIE SIDE TABLE

MARIEST | MARIEST.M (MARBLE)

H 60 CM 23.6 IN

DØ 40 CM 15.7 IN | 11