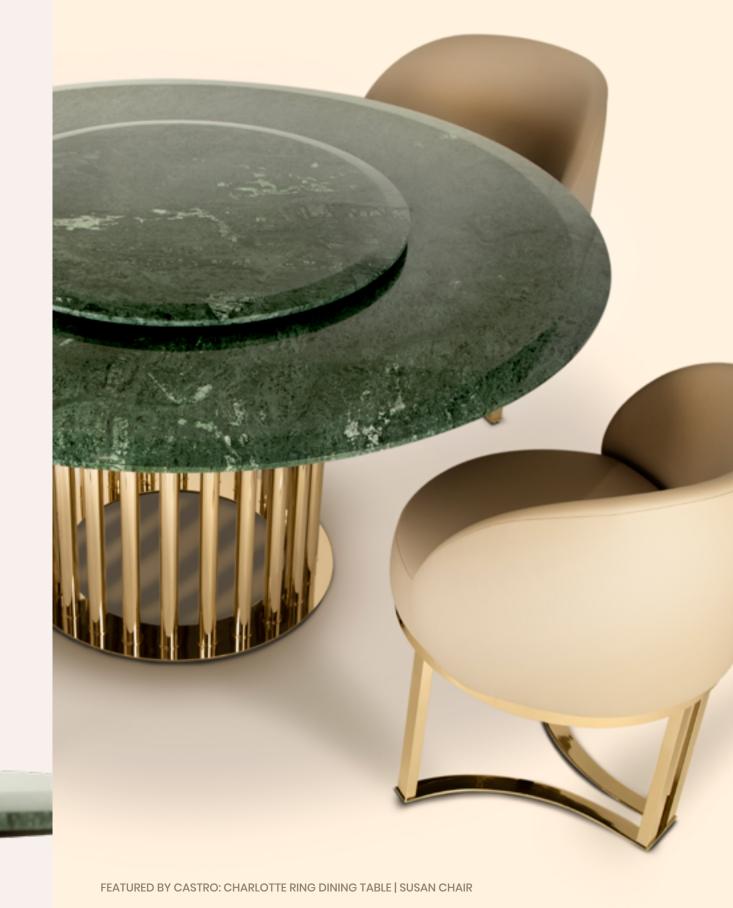

### SUSAN CHAIR

The Susan collection celebrates **beauty** in the **delicacy** expressed in a spellbinding furniture design.

SUSAN CHAIR

SUSAN.C | H 76 cm 30 in dØ 60 cm 23.6 in

PAIR THIS LUXURIOUS DINING SET WITH THE **CHARLOTTE RING DINING TABLE**TO CREATE A MODERN AESTHETIC AMBIANCE.

# CHARLOTTE RING DINING TABLE

Charlotte luxury dining table features long gold-plated brass tubes as support for a marble top, placed beautifully. It gives the design a sense of refinement and boldness. This modern table has a special characteristic: It has a rotating table top that can be added to the piece or removed.

CHARLOTTE RING DINING TABLE

CHARLOTTELAZ | H 76 cm 30 in
dø 150 cm 59 in