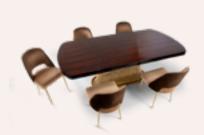

### ANNA DINING CHAIR

Classy and styled Anna dining chair unveils the same **grace** and **elegance** it offers.

PAIR THIS LUXURIOUS DINING SET WITH ANNA DINING CHAIR TO CREATE A MODERN AESTHETIC AMBIANCE.