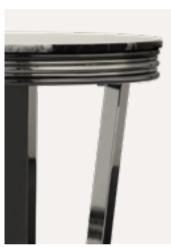

### SAVOYE BAR TABLE

Savoye table is considered unparalleled in the **elegance** and tenderness it displays.

SAVOYE BAR TABLE

SAVOYEBAR | H 75 cm 29.5 in dø 70 cm 27.5 in

Savoye's lifestyle design philosophy reveals **timeless grace** coupled with a **romantic play** of marble and brass.