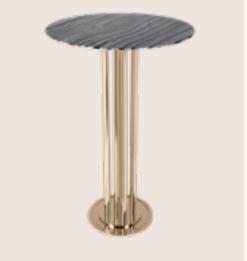

# STREAMLINE BAR TABLE

The Streamline bar table emphasizes forms and long lines combined to create a stylish ambiance.

STREAMLINE BAR TABLE

STREAMLINE.BAR | H 110 cm 43.3 in dø 70 cm 27.5 in

These **sleek lines** inspired by art-deco architecture make the Streamline table desirable.