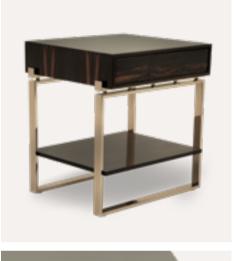

# MIES BEDSIDE TABLE

Mies Bedside Table was designed to be a subtle yet sophisticated lifestyle piece to be incorporated into your home.

MIES BEDSIDE TABLE

MIES.BST | H 48 cm 18.9 in

W 60 cm 18.9 in | D 40 cm 15.7 in

This modern nightstand is the perfect choice to furnish **bedroom areas**.