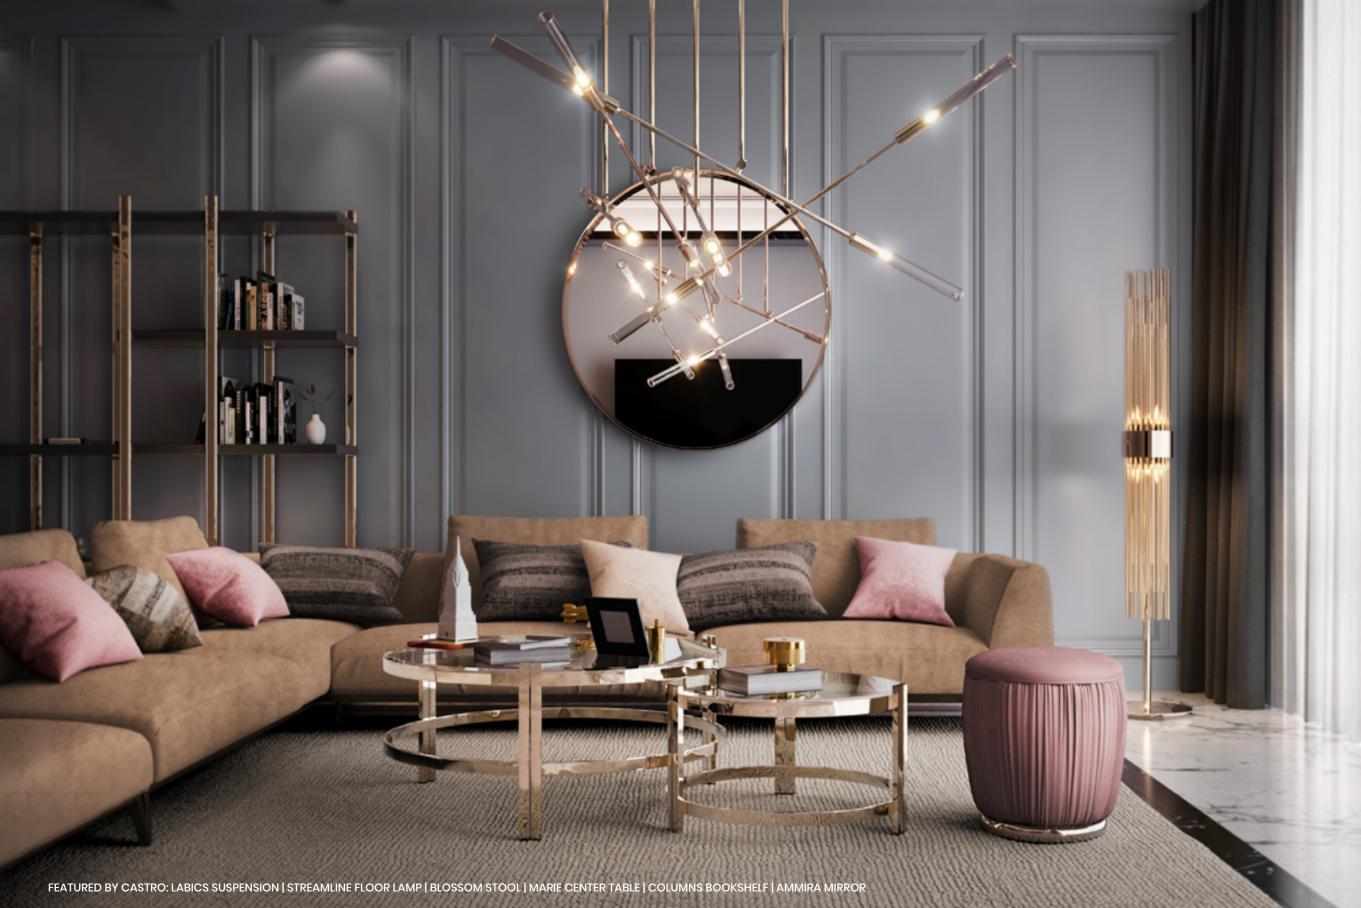

84 cm 33 in | D 58 cm 22.8 in



A signature furniture design delivers a **fresh approach to luxury** and results in a refined retreat for every demanding interior.



### PABLO ARMCHAIR

The design of Pablo collection recalls the Cubism Art movement as it materializes Pablo Picasso's wish to show different viewpoints at the same time and within the same space, suggesting a three-dimensional form.



PABLO ARMCHAIR

PABLO.ARM | H 80 cm 31.4 in W 80 cm 31.4 in | D 90 cm 35.4 in





Pablo's retro design aims to be more than what meets the eye.



36

### SEDERE ARMCHAIR

Sedere's Collection was inspired by Italy's way of cementing the interior design industry: with a glamour characteristic of a country forged in sophistication, authenticity and unprecedented sense of style.



















### MARIE BAR CHAIR

Marie Antoinette was well known for her extravagant and extremely luxurious lifestyle, extrovert personality, love for fashion, parties, and fun. Marie bar chair aims to express the burst of lavishness that once lived in the Versailles Palace.





MARIE BAR CHAIR

MARIE.BAR | H 98 CM 38.5 IN
W 60 CM 23.6 IN | D 51 CM 20 IN







# ALSO FEATURED BY CASTRO: GIO PENDANT

### PENELOPE BAR CHAIR

Penelope Chair introduced the concept of bringing a feminine sophistication to its structure, evoking a mysterious modern woman with a strong personality given to the design chair by its seductive lines.





PENELOPE BAR CHAIR
PENELOPEBAR | H 108 CM 35.4 IN
W 43 CM 16.9 IN | D 48 CM 18.8 IN



+ MORE OPTIONS P. 40







The perfect fit for both **contemporary and classic**