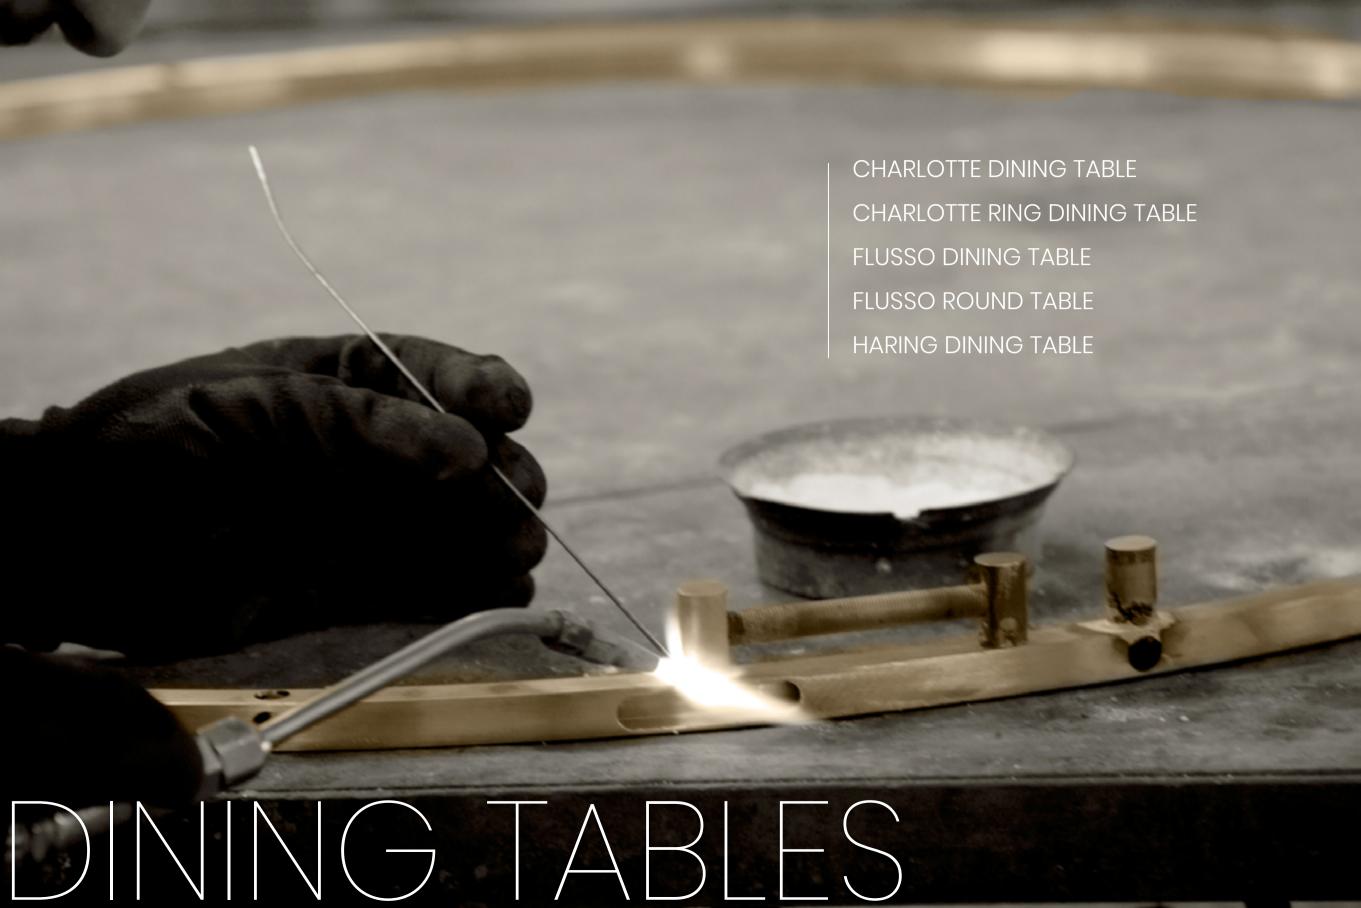

### BRASS CRAFTING MASTERS WITH VISION AND EXPERTISE

The concept of Castro Interiors is grounded on the joint passion of soulful Portuguese aesthetics and forward-looking visionary design. When it comes to brass-work, the brand is famous for its singularity, extraordinary quality, and unparalleled beauty.

## THE LATEST INNOVATION MEETS HANDCRAFT PRODUCTION TECHNIQUES

The ultimate fusion between the authenticity of traditional Portuguese metal-work techniques, creative craftsmanship, and artistic design continuously delivers the next step in innovation. This way, the collections in different styles are created.