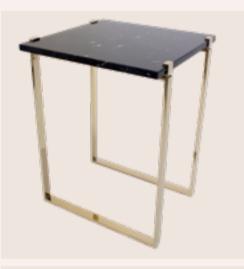

# CHARLOTTE DINING TABLE

The Charlotte collection was inspired by the transcending feminism imbued in its design as a **symbol of change**.

CHARLOTTE | H 75 cm 29.5 in dø 150 cm 59 in

+ MORE OPTIONS P. 40

# CHARLOTTE RING DINING TABLE

Charlotte luxury dining table features long gold-plated brass tubes as support for a marble top, placed beautifully. It gives the design a sense of refinement and boldness. This modern table has a special characteristic: It has a rotating table top that can be added to the piece or removed.

CHARLOTTE RING DINING TABLE

CHARLOTTELAZ | H 76 cm 30 in
dø 150 cm 59 in