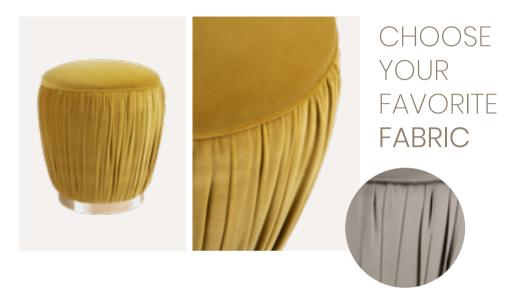

### BLOSSOM STOOL

Smooth texture on top and pleated full-circle main element accomplished with the polished brass finish create a *luxurious interior concept* of this lifestyle masterpiece.

BLOSSOM STOOL

BLOSSOM | H 50 cm 19.6 in dØ 42 cm 16.5 in

BLOSSOM STOOL HAMMERED

BLOSSOM.HAM | H 50 cm 19.6 in dØ 42 cm 16.5 in

Make a space **fresh**, **stylish**, and **welcoming**.