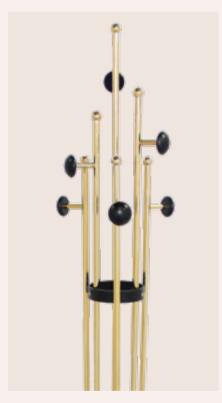

# CANNA COAT RACK

Canna coat rack was inspired by the canna lily's unique shape. The combination between the gold plated brass structure with the black base gives this one of a kind handmade piece of furniture a sense of magnificence that is not often seen.

CANNA COAT RACK

CANNA | H 190 cm 35 in