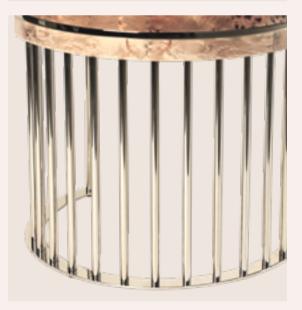

### GRACE STOOL

The classy decorative piece incorporates **bespoke brass** and a **tailor-made upholstery top**.

GRACE STOOL

GRACE.STO | H 44 cm 17.3 in dø 38 cm 14.9 in

The Grace stool manifests an **effortless elegance** into a living space.

### CARLO STOOL

This contemporary stool masterfully implements premium upholstery fabrics and graceful detailing in its design, being the first-class lifestyle statement piece to add extra aesthetics to any corner.

CARLO STOOL

CARLO.STO | H 44 cm 17.3 in dØ 47 cm 18.5 in

A stunning modern furniture piece was designed with serene days in mind.