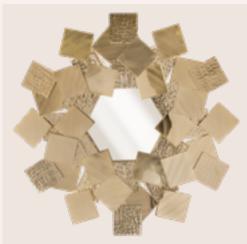

# PATTERN MIRROR

The delicate Art Deco-inspired wall mirror is composed of a transparent surface combined with artistic golden patterns.

PATTERN MIRROR

PATTERNMIR | dø 1 m 39.3 in D 4 cm 1.5 in

This piece carries an uncompromised luxurious style and strong presence.