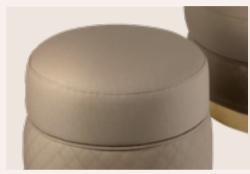

### BLOSSOM STOOL

Smooth texture on top and pleated full-circle main element accomplished with the polished brass finish create a *luxurious interior concept* of this lifestyle masterpiece.

BLOSSOM STOOL

BLOSSOM | H 50 cm 19.6 in dØ 42 cm 16.5 in

BLOSSOM STOOL HAMMERED

BLOSSOM.HAM | H 50 cm 19.6 in dØ 42 cm 16.5 in

Make a space **fresh**, **stylish**, and **welcoming**.