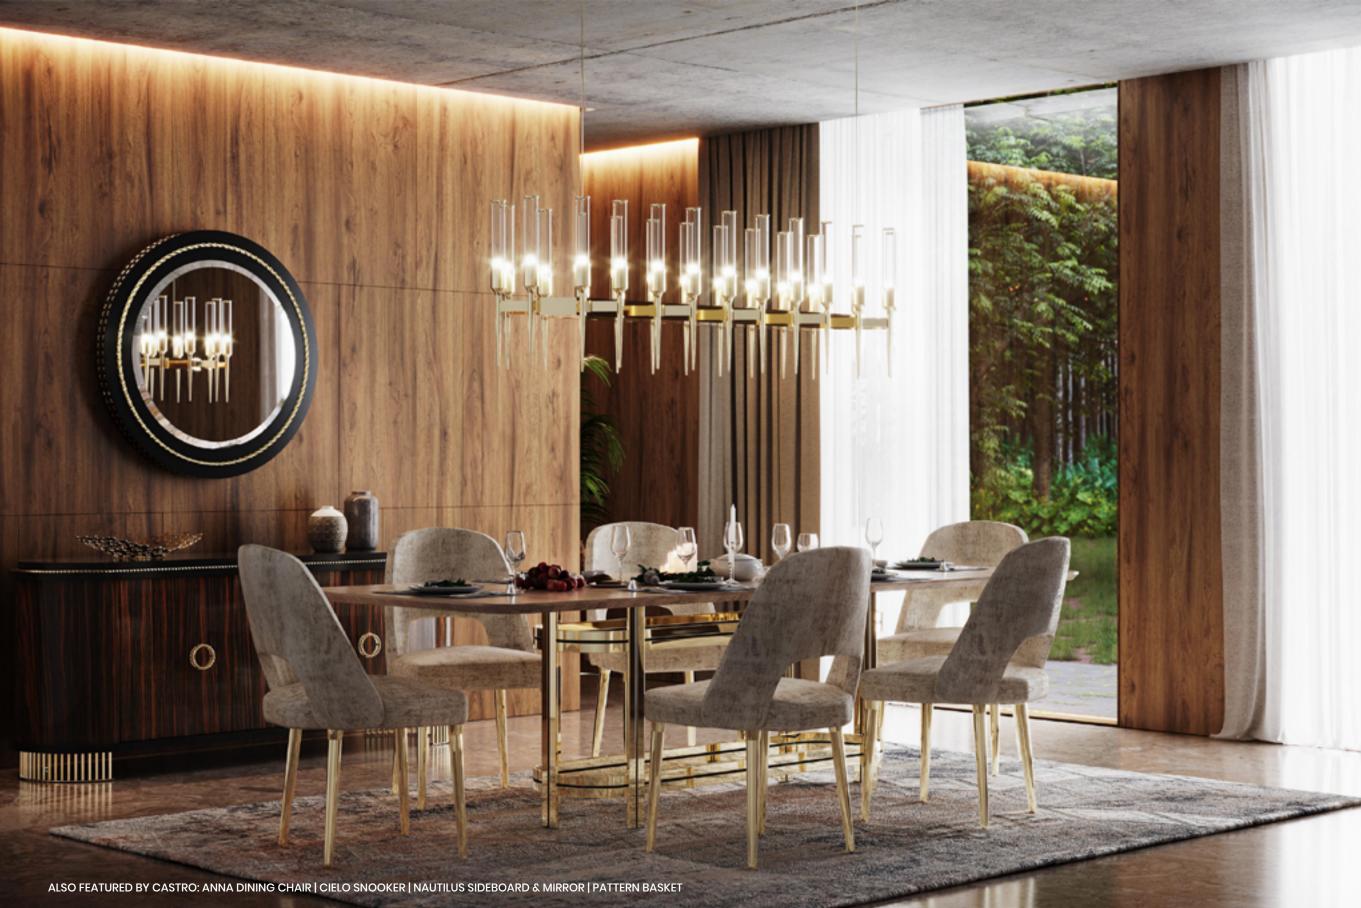

### ANNA DINING CHAIR

Classy and styled Anna dining chair unveils the same **grace** and **elegance** it offers.

PAIR THIS LUXURIOUS DINING SET WITH ANNA DINING CHAIR TO CREATE A MODERN AESTHETIC AMBIANCE.