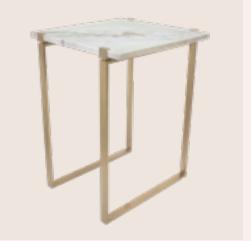

# CHARLOTTE DINING TABLE

The Charlotte collection was inspired by the transcending feminism imbued in its design as a **symbol of change**.

CHARLOTTE | H 75 cm 29.5 in dø 150 cm 59 in

+ MORE OPTIONS P. 40

# CHARLOTTE RING DINING TABLE

Charlotte luxury dining table features long gold-plated brass tubes as support for a marble top, placed beautifully. It gives the design a sense of refinement and boldness. This modern table has a special characteristic: It has a rotating table top that can be added to the piece or removed.

CHARLOTTE RING DINING TABLE

CHARLOTTELAZ | H 76 cm 30 in
dø 150 cm 59 in