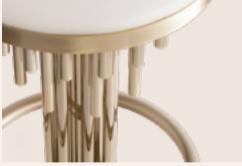

### BLOSSOM STOOL

Smooth texture on top and pleated full-circle main element accomplished with the polished brass finish create a *luxurious interior concept* of this lifestyle masterpiece.

BLOSSOM STOOL

BLOSSOM | H 50 cm 19.6 in dØ 42 cm 16.5 in

BLOSSOM STOOL HAMMERED

BLOSSOM.HAM | H 50 cm 19.6 in dØ 42 cm 16.5 in

Make a space **fresh**, **stylish**, and **welcoming**.