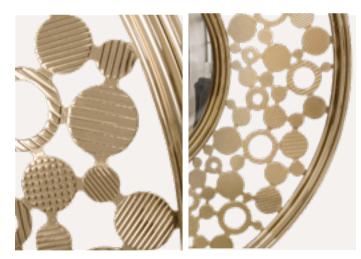

EN EYE MIRROR

GOLDEN EYE | dø 80 cm 31.4 in D 8.5 cm 3.3 in







Surrender to the beauty of this meticulously designed mirror.

# ALSO FEATURED BY CASTRO: MONDRIAN SUSPENSION | AVOLTO WALL LIGHT | SATURN TABLE LAMP

# MONDRIAN MIRROR

The reflection of light strives to convey balance through squared shapes that lead to a gentle diffusion, granting to the surrounding space the all-time perfect inviting ambiance.



MONDRIAN MIRROR

MONDRIANMIR | dø 120 cm 47.2 in D 4 cm 1.5 in







Mondrian mirror is composed of **geometrical squared shapes**, just as the artist used to do in his work.

# PATTERN MIRROR

The delicate Art Deco-inspired wall mirror is composed of a transparent surface combined with artistic golden patterns.





PATTERN MIRROR

PATTERNMIR | dø 1 m 39.3 in D 4 cm 1.5 in



This piece carries an uncompromised luxurious style and strong presence.



# ROMA MIRROR

Roma Mirror is the *elegant symbol of confidence and* boldness. With an ambitious focus on simplicity, cleanlines, and raw materials, it celebrates a sleek modern design.



This wall mirror is a

leading-edge statement

of simple charm yet a lasting legacy.



# NAUTILUS MIRROR

Having in mind the **nautical inspiration** and **naval adventurous** on the high seas, this design is the living manifestation of an unusual and exciting daring experience.



Each artistic detail is

handcrafted from the finest

materials by our professional artisans.





# CANNA COAT RACK

Canna coat rack was inspired by the canna lily's unique shape. The combination between the gold plated brass structure with the bla