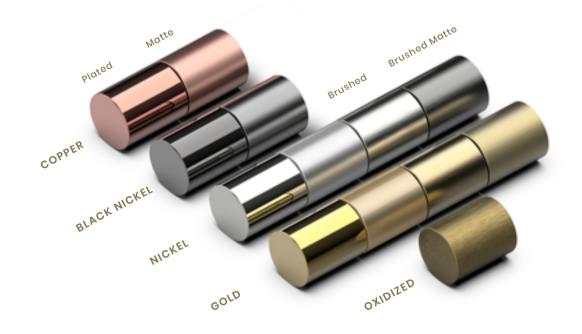

e Spike candlestick is an extra element bringing charismatic flair to the most demanding living space.

## STREAMLINE FLOWER POT

Inspired by the Streamline Moderne that emerged in the 30s and became an influence on design and architecture, the Streamline flower box emphasizes forms and long lines combined to create a stylish ambiance.



STREAMLINE FLOWER POT

STREAMLINEFLO
H 85 cm 33.4 in | W 24 cm 9.4 in







# CUSTOMIZATION **OPTIONS**

# **FINISHES** LACQUERED COLORS

ALL RAL CHART COLORS AVAILABLE UNDER REQUEST. GLOSSY OR MATTE FINISH.

LACQUERED DESIGNS' COLORS CAN BE CUSTOMIZED ACCORDING TO THE RAL COLOR CHART. GLOSSY OR MATTE FINISH







WHITE LACQUERED

GOLD LACQUERED

MARBLES

MANY OTHER MARBLE OPTIONS ARE AVAILABLE UNDER REQUEST.













CARRARA





# BRASS FINISHES



# TEXTURES







**CANYON HAMMERED** 

# FINISHES

# **Wood Options**



# Glass/ Mirror Options



Other types of wood can be available under request and consultation.

# UPHOLSTERY FABRICS

# **CLASS A**





**CLASS B** 







OMEGA

GLOW & TEXTURE





# **CLASS C**







MODERNIST

MITTER

SALON EASY CLEAN



CHRISTIAN FISCHBACHER

# **CLASS D**



LAGUNA





# HANDCRAFT EXPERTS SINCE 1978

WWW.CASTROINTERIORS.COM

INFO@CASTROINTERIORS.COM

CE

PRODUCTS MANUFACTURED ACCORDING THE EUROPEAN NORM OF SECURITY EN 60 508.1

Castro Interiors reserves the right, without prior notice, to discontinue collections, products or change specifications and prices on products. Castro Interiors is free to commit any design changes without prior notice so measures and sizes must always be confirme