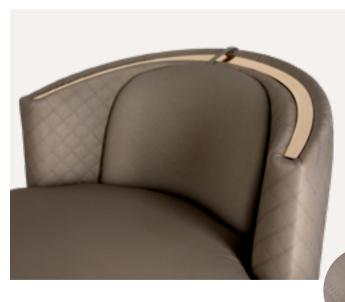

### CARLO ARMCHAIR

The Carlo Collection is an exquisite welcome escape wrapped in a spellbinding furniture design that brings your dream living space to life. It is a charismatic new addition to the luxurious lifestyle collections.

CARLO ARMCHAIR

CARLO.ARM | H 77 cm 30 in dØ 60 cm 23.6 in