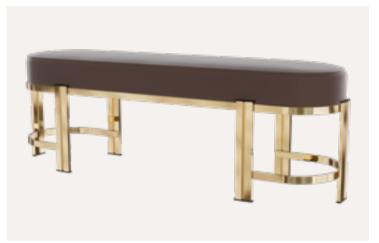

# MARIE ROUND BENCH

A luxurious bench that features a refined combo of materials, as the brass that is framing the mesmerizing brown upholstery,

MARIE ROUND BENCH

MARIE.BEN | W 80 CM 31.4 IN D 40 CM 15.7 IN

# MARIE OVAL BENCH

Marie's splendid design aims to be more than what meets the eye, having a sophisticated high-end look.

MARIE BENCH

MARIE.BENCH | W 160 CM 63 IN D 40 CM 15.7 IN