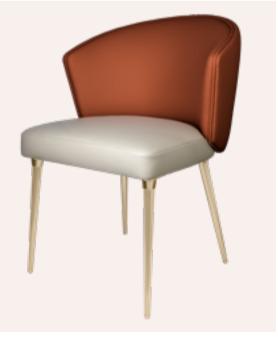

### SUSAN CHAIR

The Susan collection celebrates **beauty** in the **delicacy** expressed in a spellbinding furniture design.

SUSAN CHAIR

SUSAN.C | H 76 cm 30 in dØ 60 cm 23.6 in

PAIR THIS LUXURIOUS DINING SET WITH THE **CHARLOTTE RING DINING TABLE**TO CREATE A MODERN AESTHETIC AMBIANCE.