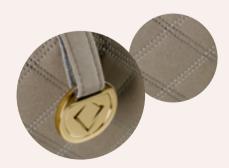

### SEDERE BAR CHAIR

The bar chair's back is detailed with the Castro Interiors logo magnificently stitched. The Sedere bar chair can be incorporated in a classic style with straight lines or contemporary where subtlety and simplicity are key.