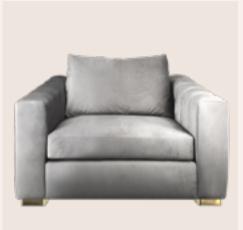

### CARLO ARMCHAIR

The Carlo Collection is an exquisite welcome escape wrapped in a spellbinding furniture design that brings your dream living space to life. It is a charismatic new addition to the luxurious lifestyle collections.

CARLO ARMCHAIR

CARLO.ARM | H 77 cm 30 in dØ 60 cm 23.6 in