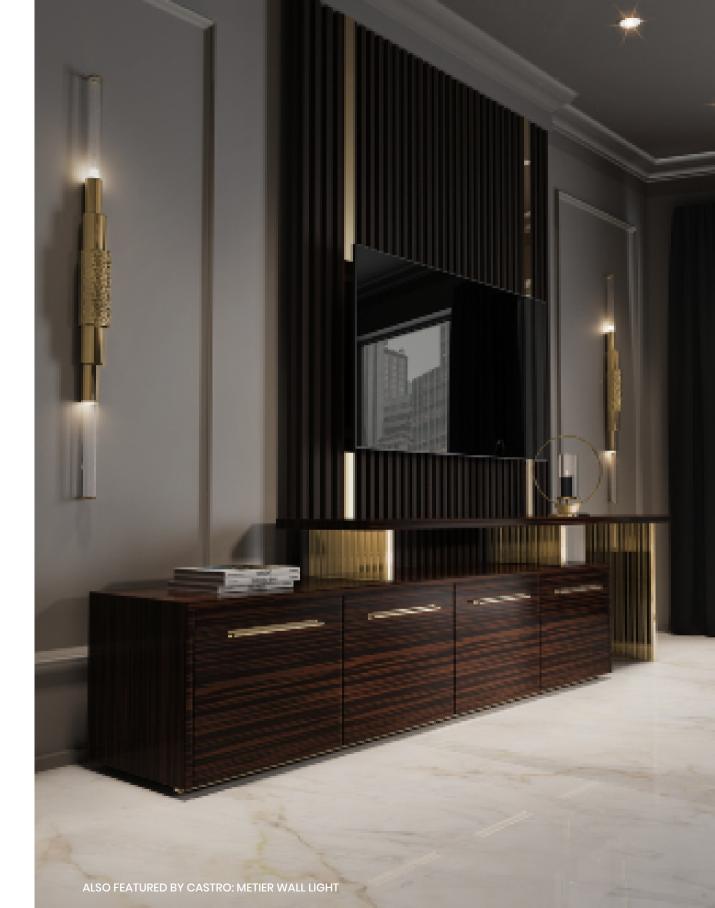

# MONDRIAN COLLECTION

Piet Mondrian is recognized for the purity of his abstractions as he radically simplified the elements of his paintings to reflect what he saw as the spiritual order, creating an aesthetic language.

MONDRIAN CONSOLE

MONDRIAN | H 84 cm 33 in W 150 cm 59 in | D 46 cm 18.1 in

MONDRIAN TV CONSOLE

MONDRIAN.TV | H 48 cm 18.8 in W 205 cm 80.7 in | D 46 cm 18.1 in Be visually inspired by the dynamism and elegance of this console.