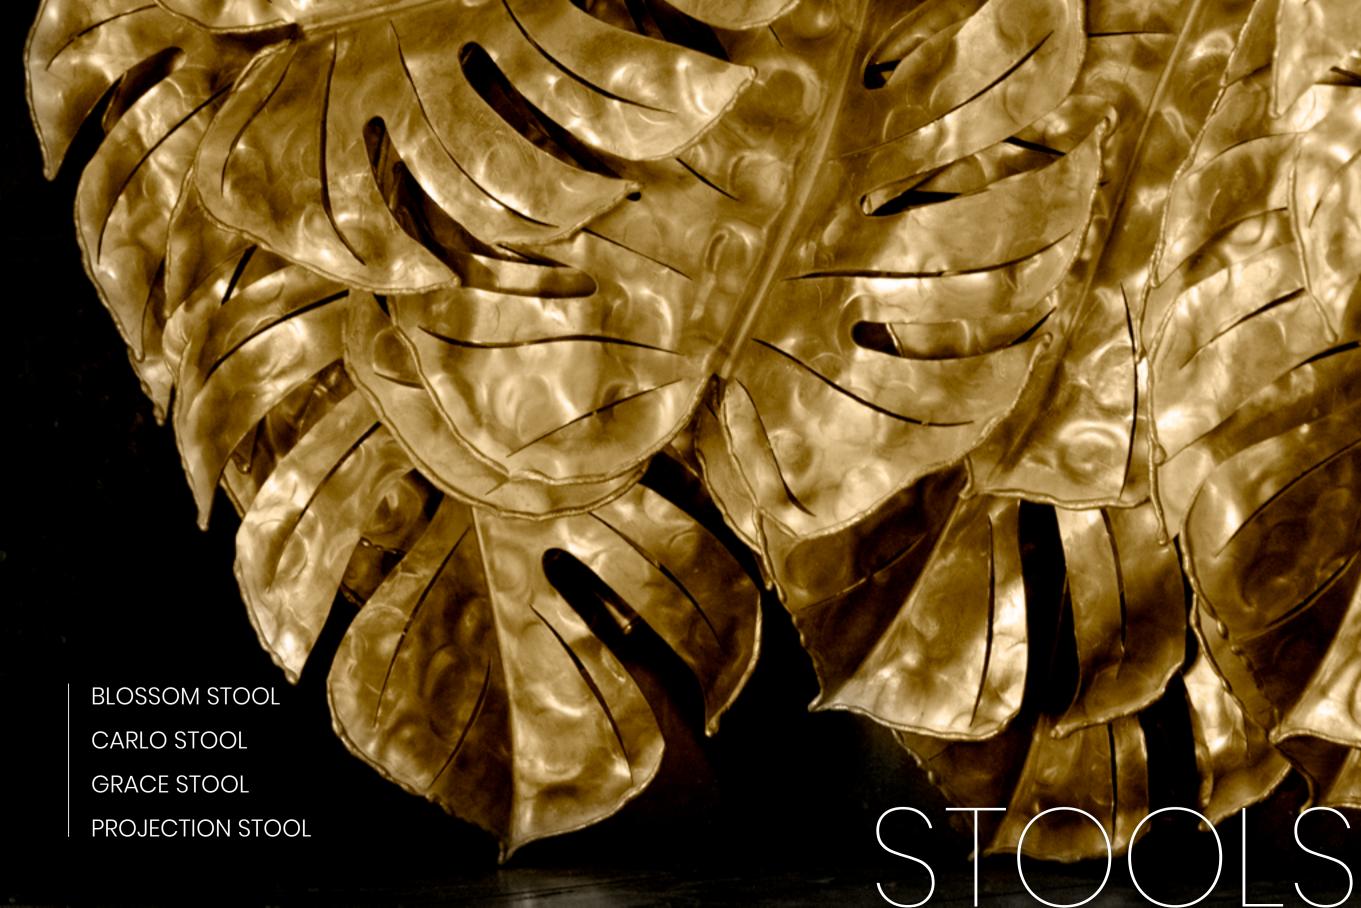

### BLOSSOM STOOL

Smooth texture on top and pleated full-circle main element accomplished with the polished brass finish create a *luxurious interior concept* of this lifestyle masterpiece.

BLOSSOM STOOL

BLOSSOM | H 50 cm 19.6 in dØ 42 cm 16.5 in

BLOSSOM STOOL HAMMERED

BLOSSOM.HAM | H 50 cm 19.6 in dØ 42 cm 16.5 in

Make a space **fresh**, **stylish**, and **welcoming**.

### GRACE STOOL

The classy decorative piece incorporates **bespoke brass** and a **tailor-made upholstery top**.

GRACE STOOL

GRACE.STO | H 44 cm 17.3 in dø 38 cm 14.9 in

The Grace stool manifests an **effortless elegance** into a living space.

### CARLO STOOL

This contemporary stool masterfully implements premium upholstery fabrics and graceful detailing in its design, being the first-class lifestyle statement piece to add extra aesthetics to any corner.

CARLO STOOL

CARLO.STO | H 44 cm 17.3 in dØ 47 cm 18.5 in

A stunning modern furniture piece was designed with serene days in mind.

### PROJECTION STOOL

Impossible to pass
unnoticed and is the perfect
fit for high-end ambiances.

PLAY WITH UNIQUE TEXTURES & FINISHES

+ MORE OPTIONS P. 40

PROJECTION STOOL

PROJECTION | H 45 cm 17.7 in dø 40 cm 15.7 in