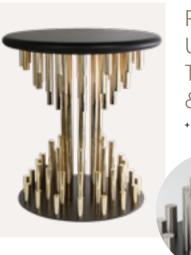

# EUPHORIA CENTER TABLE

Converting this idea into a design, the Euphoria Collection combines an **elegant set of brass rings** with the same **metal finish options** on top and the bottom of the table.

EUPHORIA CENTER TABLE

EUPHORIA.CT | H 42 CM 16.5 IN D 100 CM 39.3 IN

This contrast enhances the magnificence of the marble, conferring to the living spaces a unique touch of luxury.