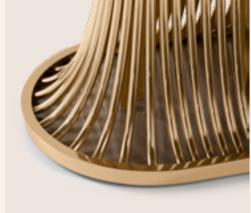

# FLUSSO DINING TABLE

Having as inspiration the constant change and movements of dancing, Flusso's design makes the gold brass elements involved in a unique flow. Just like a dance.

FLUSSO DINING TABLE

FLUSSO.DIN | FLUSSO.DIN.W H 75 cm 29.5 in W 110 cm 43.3 in

PAIR THIS LUXURIOUS DINING SET WITH ANNA DINING CHAIR TO CREATE A MODERN AESTHETIC AMBIANCE.