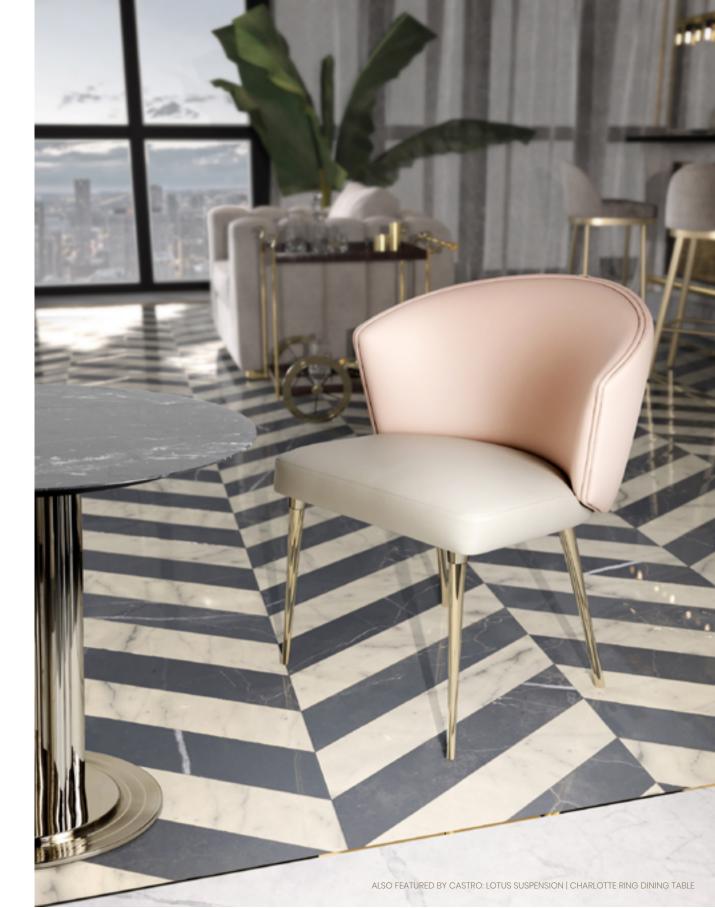

### SUSAN CHAIR

The Susan collection celebrates **beauty** in the **delicacy** expressed in a spellbinding furniture design.

SUSAN CHAIR

SUSAN.C | H 76 cm 30 in dØ 60 cm 23.6 in

PAIR THIS LUXURIOUS DINING SET WITH THE **CHARLOTTE RING DINING TABLE**TO CREATE A MODERN AESTHETIC AMBIANCE.