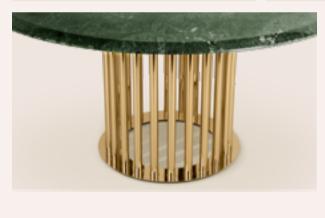

# CHARLOTTE RING DINING TABLE

Charlotte luxury dining table features long gold-plated brass tubes as support for a marble top, placed beautifully. It gives the design a sense of refinement and boldness. This modern table has a special characteristic: It has a rotating table top that can be added to the piece or removed.

CHARLOTTE RING DINING TABLE

CHARLOTTELAZ | H 76 cm 30 in
dø 150 cm 59 in