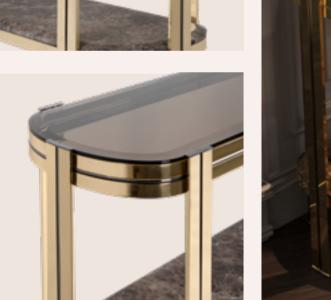

# EUPHORIA CONSOLE

Euphoria Console brass rings and legs use the same metallic finishes, thus can be bespoken in a wide range of well-aligned yet contrasting brass finishes, combining them in a unique manner to create a signature design.

EUPHORIA CONSOLE

EUPHORIA.CON | H 75 cm 29.5 in L 130 cm 51.1 in | D 40 cm 15.7 in

The elegant Euphoria console features the classic shape of a credenza – the timeless Castro design touch.