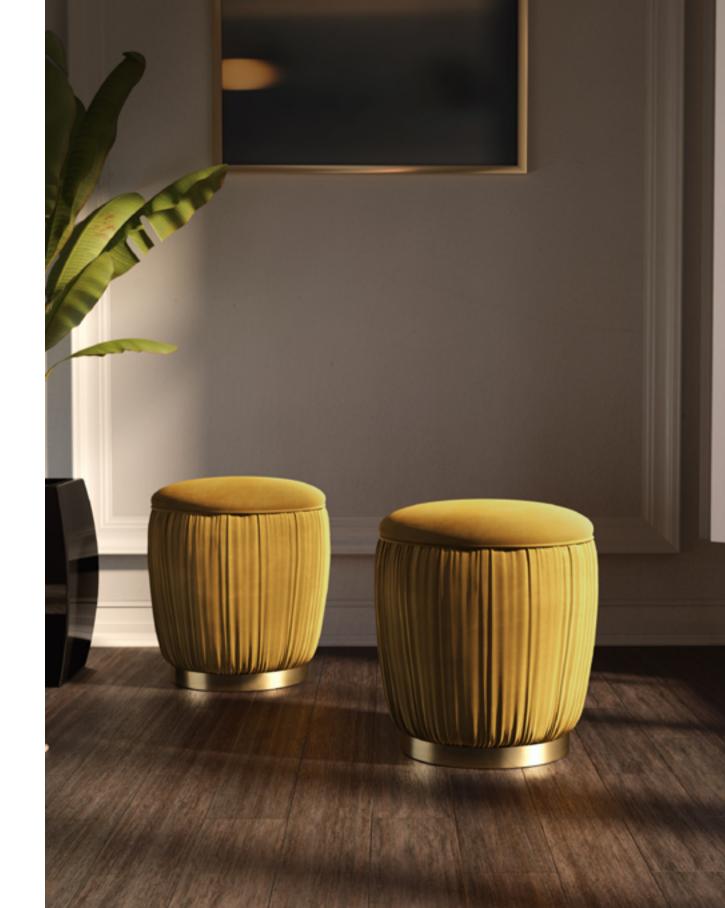

### BLOSSOM STOOL

Smooth texture on top and pleated full-circle main element accomplished with the polished brass finish create a *luxurious interior concept* of this lifestyle masterpiece.

BLOSSOM STOOL

BLOSSOM | H 50 cm 19.6 in dØ 42 cm 16.5 in

BLOSSOM STOOL HAMMERED

BLOSSOM.HAM | H 50 cm 19.6 in dØ 42 cm 16.5 in

Make a space **fresh**, **stylish**, and **welcoming**.