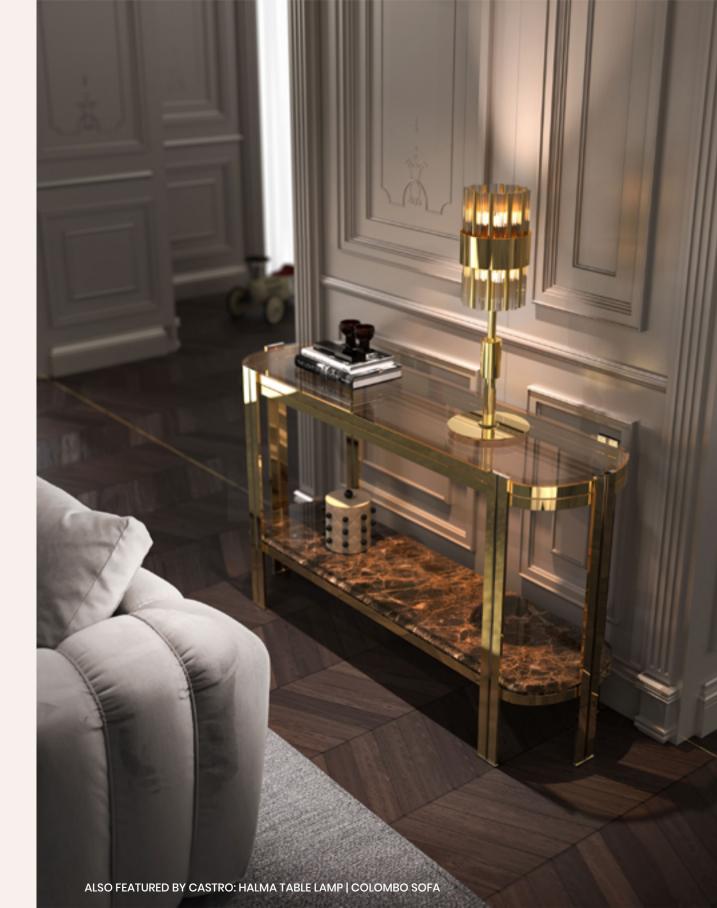

### COLOMBO SOFA

The Colombo collection named in honour and celebration of Joe Colombo's designs. This simple yet outstanding three-seat lounge sofa design reveals a *sophisticated style of living*. The modern beige upholstery piece is all about making your living space more cosy, elegant, and refined.

COLOMBO SOFA LOUNGE

COLOMBO.3S | H 68 CM 26.7 IN W 260 CM 102.3 IN | D 105 CM 41.3 IN

COLOMBO SOFA

COLOMBO.2S | H 68 CM 26.7 IN | W 205 CM 80.7 IN | D 105 CM 41.3 IN

Aesthetically inspired by its **delicate allure** and **cosmopolitan look.** 

### COLOMBO SOFA

Soft lounge furniture with comfy cushions aims to provide a **quiet retreat...** 

...offering a rewarding blend of timeless elegance and a fashionable twist to your home.