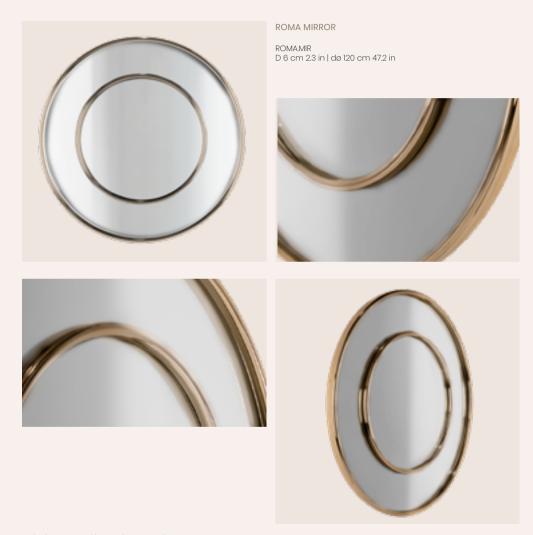

# ALSO FEATURED BY CASTRO: ROMA MIRROR

# ROMA MIRROR

Roma Mirror is the *elegant symbol of confidence and* boldness. With an ambitious focus on simplicity, cleanlines, and raw materials, it celebrates a sleek modern design.

This wall mirror is a

leading-edge statement

of simple charm yet a lasting legacy.