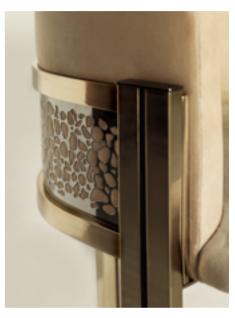

### MARIE CHAIR

Composed of a refined combo of materials such as brass that frames the mesmerizing grey upholstery, Marie's splendid design aims to be more than what meets the eye, having a sophisticated high-end look becoming the ultimate elegant and lavish accent to any décor.

MARIE.C | H 75 cm 29.5 in W 60 cm 23.6 in | D 50 cm 19.6 in