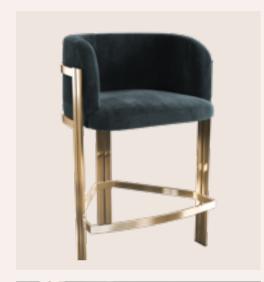

### MARIE BAR CHAIR

Marie Antoinette was well known for her extravagant and extremely luxurious lifestyle, extrovert personality, love for fashion, parties, and fun. Marie bar chair aims to express the burst of lavishness that once lived in the Versailles Palace.

MARIE BAR CHAIR

MARIE.BAR | H 98 CM 38.5 IN
W 60 CM 23.6 IN | D 51 CM 20 IN