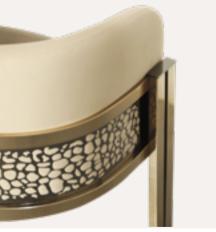

### SUSAN CHAIR

The Susan collection celebrates **beauty** in the **delicacy** expressed in a spellbinding furniture design.

SUSAN CHAIR

SUSAN.C | H 76 cm 30 in dØ 60 cm 23.6 in

PAIR THIS LUXURIOUS DINING SET WITH THE **CHARLOTTE RING DINING TABLE**TO CREATE A MODERN AESTHETIC AMBIANCE.