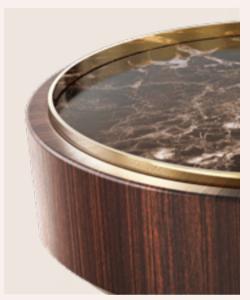

# EUPHORIA CENTER TABLE

Converting this idea into a design, the Euphoria Collection combines an **elegant set of brass rings** with the same **metal finish options** on top and the bottom of the table.

EUPHORIA CENTER TABLE

EUPHORIA.CT | H 42 CM 16.5 IN D 100 CM 39.3 IN

This contrast enhances the magnificence of the marble, conferring to the living spaces a unique touch of luxury.