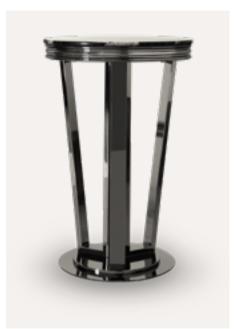

### SAVOYE BAR TABLE

Savoye table is considered unparalleled in the **elegance** and tenderness it displays.

SAVOYE BAR TABLE

SAVOYEBAR | H 75 cm 29.5 in dø 70 cm 27.5 in

Savoye's lifestyle design philosophy reveals **timeless grace** coupled with a **romantic play** of marble and brass.