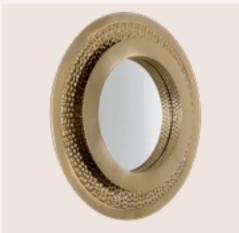

# CLEO MIRROR

Having the grace, personal charm, power, and intelligence of the ancient Egyptian queen Cleopatra in mind, this magnificent and elegant trio of mirrors are built-in.

PATTERN MIRROR

PATTERN.MIR | dø 1 m 39.3 in D 4 cm 1.5 in

Indulge in the **beauty and sophistication** of this
circular geometry mirror.