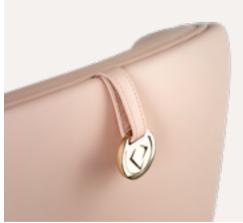

### MARIE CHAIR

Composed of a refined combo of materials such as brass that frames the mesmerizing grey upholstery, Marie's splendid design aims to be more than what meets the eye, having a sophisticated high-end look becoming the ultimate elegant and lavish accent to any décor.

MARIE.C | H 75 cm 29.5 in W 60 cm 23.6 in | D 50 cm 19.6 in