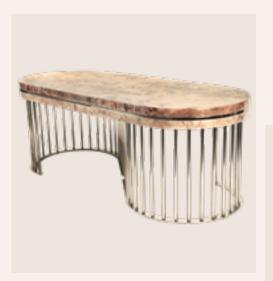

# GRACE CENTER TABLE

The Grace center table was designed to be an accent furniture décor to provide a luxurious statement to the interior. A sophisticated colour combination is smooth yet delicate – it manifests an effortless elegance that is alluring to decorate with.