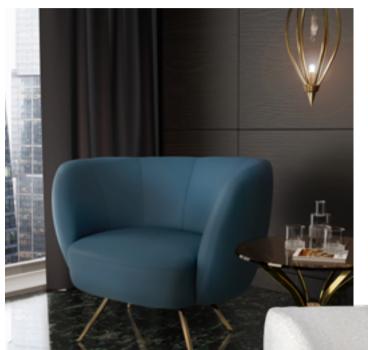

### CARLO ARMCHAIR

The Carlo Collection is an exquisite welcome escape wrapped in a spellbinding furniture design that brings your dream living space to life. It is a charismatic new addition to the luxurious lifestyle collections.

CARLO ARMCHAIR

CARLO.ARM | H 77 cm 30 in dØ 60 cm 23.6 in