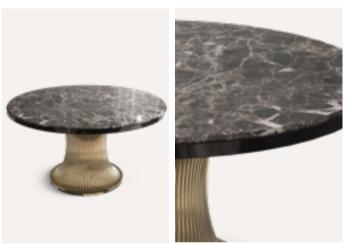

# EUPHORIA CENTER TABLE

Converting this idea into a design, the Euphoria Collection combines an **elegant set of brass rings** with the same **metal finish options** on top and the bottom of the table.

EUPHORIA CENTER TABLE

EUPHORIA.CT | H 42 CM 16.5 IN D 100 CM 39.3 IN

This contrast enhances the magnificence of the marble, conferring to the living spaces a unique touch of luxury.