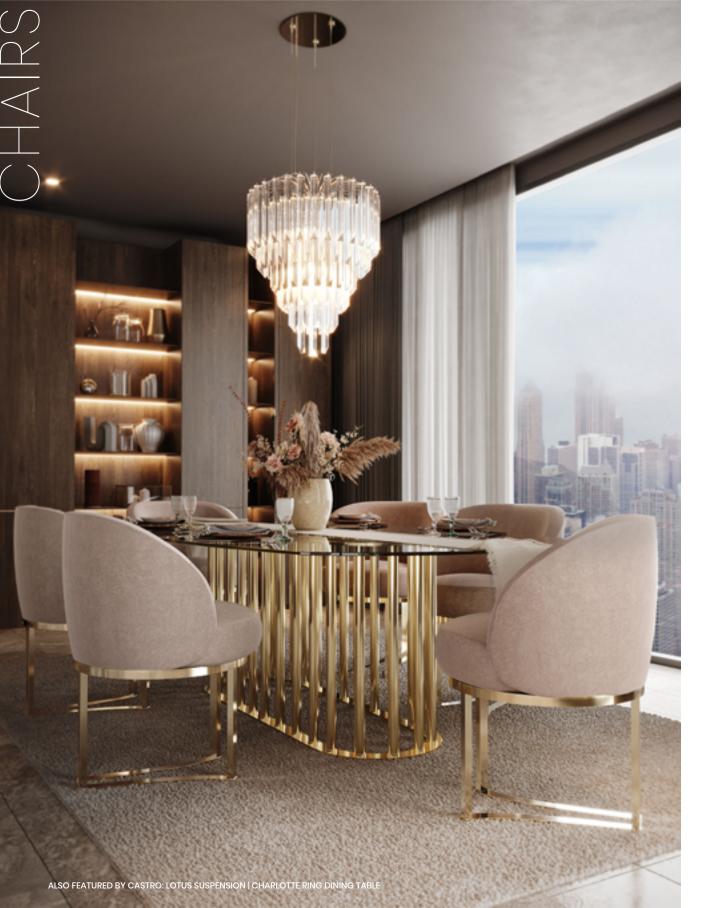

### SUSAN CHAIR

The Susan collection celebrates **beauty** in the **delicacy** expressed in a spellbinding furniture design.

SUSAN CHAIR

SUSAN.C | H 76 cm 30 in dØ 60 cm 23.6 in

PAIR THIS LUXURIOUS DINING SET WITH THE **CHARLOTTE RING DINING TABLE**TO CREATE A MODERN AESTHETIC AMBIANCE.

# CHARLOTTE RING DINING TABLE

Charlotte luxury dining table features long gold-plated brass tubes as support for a marble top, placed beautifully. It gives the design a sense of refinement and boldness. This modern table has a special characteristic: It has a rotating table top that can be added to the piece or removed.