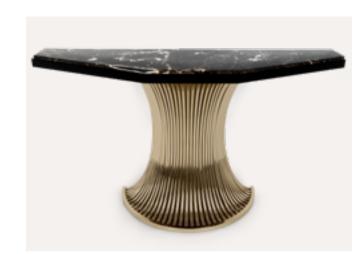

# CHARLOTTE DINING TABLE

The Charlotte collection was inspired by the transcending feminism imbued in its design as a **symbol of change**.

CHARLOTTE | H 75 cm 29.5 in dø 150 cm 59 in

+ MORE OPTIONS P. 40

# CHARLOTTE RING DINING TABLE

Charlotte luxury dining table features long gold-plated brass tubes as support for a marble top, placed beautifully. It gives the design a sense of refinement and boldness. This modern table has a special characteristic: It has a rotating table top that can be added to the piece or removed.

CHARLOTTE RING DINING TABLE

CHARLOTTELAZ | H 76 cm 30 in
dø 150 cm 59 in