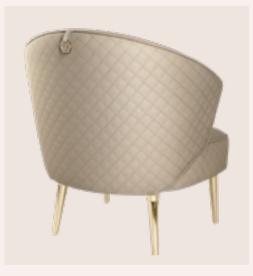

### PENELOPE CHAIR

Penelope Chair introduced the concept of bringing a feminine sophistication to its structure, evoking a mysterious modern woman with a strong personality given to the design chair by its seductive lines.

### PENELOPE BAR CHAIR

Penelope Chair introduced the concept of bringing a feminine sophistication to its structure, evoking a mysterious modern woman with a strong personality given to the design chair by its seductive lines.

PENELOPE BAR CHAIR
PENELOPEBAR | H 108 CM 35.4 IN
W 43 CM 16.9 IN | D 48 CM 18.8 IN

+ MORE OPTIONS P. 40

The perfect fit for both **contemporary and classic** design styles.