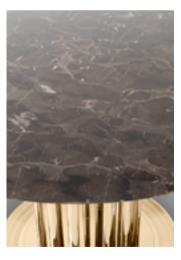

# EUPHORIA CENTER TABLE

Converting this idea into a design, the Euphoria Collection combines an **elegant set of brass rings** with the same **metal finish options** on top and the bottom of the table.

EUPHORIA CENTER TABLE

EUPHORIA.CT | H 42 CM 16.5 IN D 100 CM 39.3 IN

This contrast enhances the magnificence of the marble, conferring to the living spaces a unique touch of luxury.