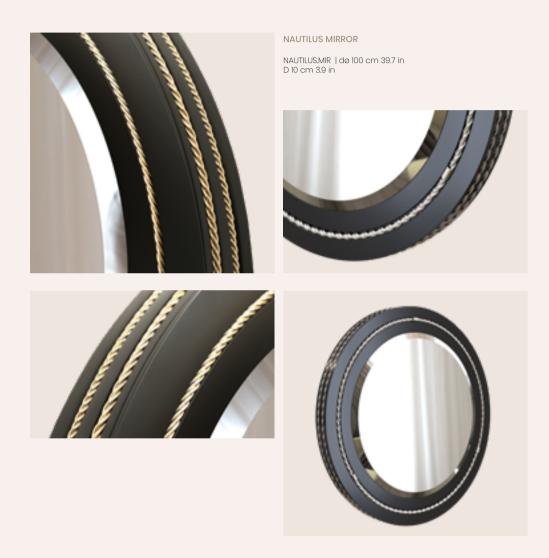

# NAUTILUS MIRROR

Having in mind the **nautical inspiration** and **naval adventurous** on the high seas, this design is the living manifestation of an unusual and exciting daring experience.

Each artistic detail is

handcrafted from the finest

materials by our professional artisans.