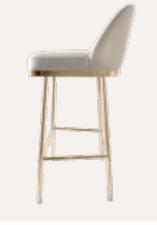

### SEDERE BAR CHAIR

The bar chair's back is detailed with the Castro Interiors logo magnificently stitched. The Sedere bar chair can be incorporated in a classic style with straight lines or contemporary where subtlety and simplicity are key.

A luxurious, timeless glance of this handmade bar chair.