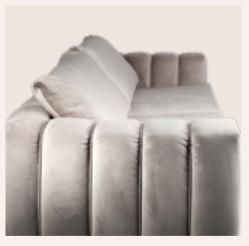

### COLOMBO SOFA

The Colombo collection named in honour and celebration of Joe Colombo's designs. This simple yet outstanding three-seat lounge sofa design reveals a *sophisticated style of living*. The modern beige upholstery piece is all about making your living space more cosy, elegant, and refined.

COLOMBO SOFA LOUNGE

COLOMBO.3S | H 68 CM 26.7 IN W 260 CM 102.3 IN | D 105 CM 41.3 IN

COLOMBO SOFA

COLOMBO.2S | H 68 CM 26.7 IN | W 205 CM 80.7 IN | D 105 CM 41.3 IN

Aesthetically inspired by its **delicate allure** and **cosmopolitan look.** 

### COLOMBO SOFA

Soft lounge furniture with comfy cushions aims to provide a **quiet retreat...** 

...offering a rewarding blend of timeless elegance and a fashionable twist to your home.