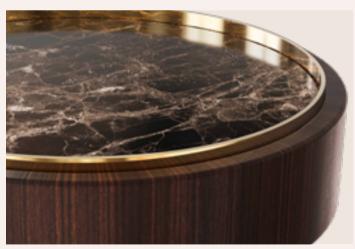

# EUPHORIA CENTER TABLE

Converting this idea into a design, the Euphoria Collection combines an **elegant set of brass rings** with the same **metal finish options** on top and the bottom of the table.

EUPHORIA CENTER TABLE

EUPHORIA.CT | H 42 CM 16.5 IN D 100 CM 39.3 IN

This contrast enhances the magnificence of the marble, conferring to the living spaces a unique touch of luxury.