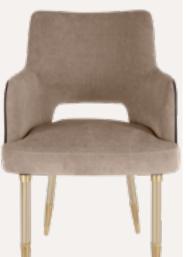

### PENELOPE CHAIR

Penelope Chair introduced the concept of bringing a feminine sophistication to its structure, evoking a mysterious modern woman with a strong personality given to the design chair by its seductive lines.

### PENELOPE BAR CHAIR

Penelope Chair introduced the concept of bringing a feminine sophistication to its structure, evoking a mysterious modern woman with a strong personality given to the design chair by its seductive lines.

PENELOPE BAR CHAIR
PENELOPEBAR | H 108 CM 35.4 IN
W 43 CM 16.9 IN | D 48 CM 18.8 IN

+ MORE OPTIONS P. 40

The perfect fit for both **contemporary and classic** design styles.