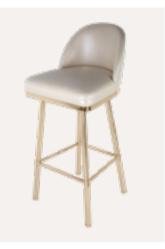

### MARIE BAR CHAIR

Marie Antoinette was well known for her extravagant and extremely luxurious lifestyle, extrovert personality, love for fashion, parties, and fun. Marie bar chair aims to express the burst of lavishness that once lived in the Versailles Palace.

MARIE BAR CHAIR

MARIE.BAR | H 98 CM 38.5 IN
W 60 CM 23.6 IN | D 51 CM 20 IN