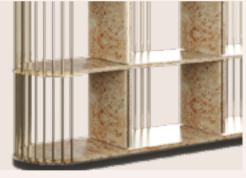

# COLUMNS BOOKSHELF

The Columns bookshelf is a bespoke luxury furniture piece designed with innovative creativity, bearing in mind a modernday elegance coupled with playful geometry elements.

COLUMNS BOOKSHELF

COLUMNS | H 180 cm 70.9 in W 210 cm 82.7 in | D 37 cm 14.6 in Smart functionality and unparalleled minimalistic beauty.