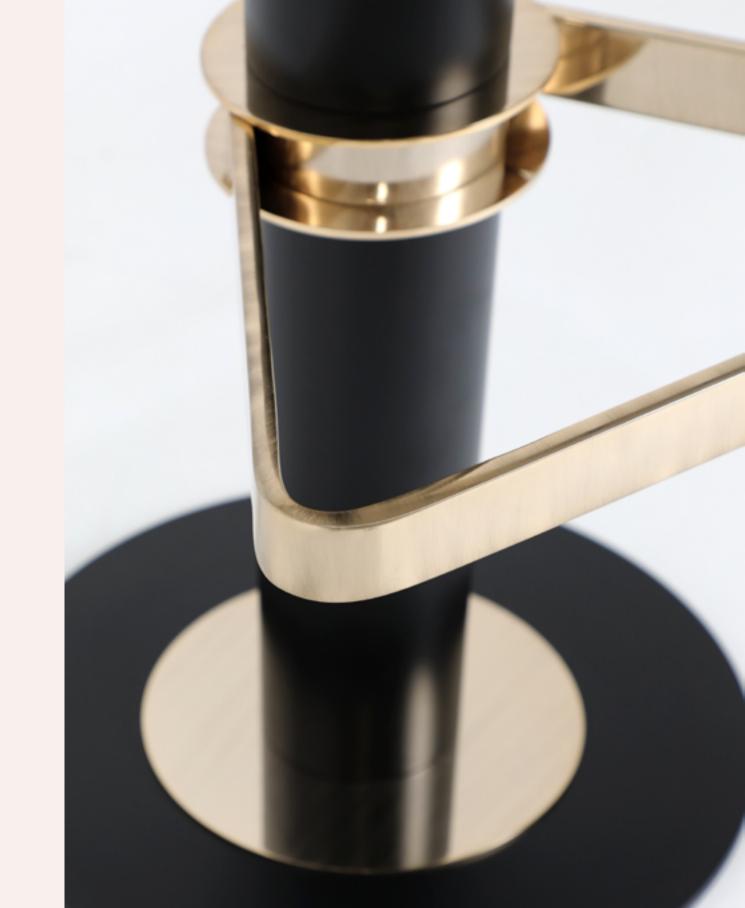

### COLOMBO SOFA

The Colombo collection named in honour and celebration of Joe Colombo's designs. This simple yet outstanding three-seat lounge sofa design reveals a *sophisticated style of living*. The modern beige upholstery piece is all about making your living space more cosy, elegant, and refined.

COLOMBO SOFA LOUNGE

COLOMBO.3S | H 68 CM 26.7 IN W 260 CM 102.3 IN | D 105 CM 41.3 IN

COLOMBO SOFA

COLOMBO.2S | H 68 CM 26.7 IN | W 205 CM 80.7 IN | D 105 CM 41.3 IN

Aesthetically inspired by its **delicate allure** and **cosmopolitan look.** 

### COLOMBO SOFA

Soft lounge furniture with comfy cushions aims to provide a **quiet retreat...** 

...offering a rewarding blend of timeless elegance and a fashionable twist to your home.