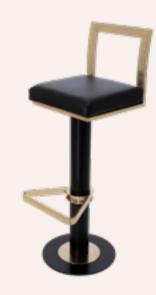

### PROJECTION BAR CHAIR

The Projection bar stool is a design statement impossible to pass unnoticed.

PROJECTION BAR CHAIR

PROJECTION.BAR | H 98 CM 38.5 IN W 60 CM 23.6 IN | D 51 CM 20 IN