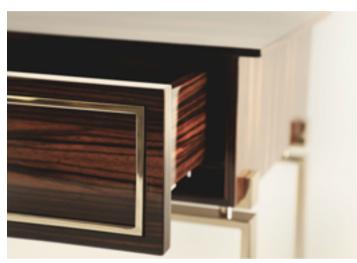

# RIFT CONSOLE

This easy-chic console married noble materials and modern elegant design at its finest.

RIFT CONSOLE

RIFT | H 86 cm 34 in W 180 cm 70.6 in | D 40 cm 15.7 in

A brand-new lifestyle furniture couture that manifests its **luxurious grace** to the world.

# STREAMLINE CONSOLE

Inspired by the Streamline Moderne that emerged in the 30s and became an influence on design and architecture, the Streamline console emphasizes forms and long lines combined to create a stylish ambiance.

STREAMLINE CONSOLE

STREAMLINE | H 90 cm 35.4 in W 130 cm 51.1 in | D 45 cm 17.7 in