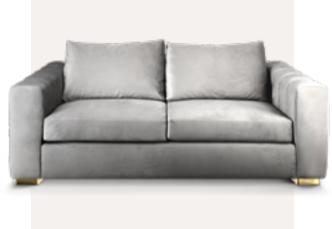

### MARIE SOFA

A luxurious sofa with a refined combo of materials such as brass that frames the mesmerizing grey upholstery, Marie's splendid design has a **sophisticated high-end look**, great for spacious living room areas, settled on private lounges.

MARIE SOFA

MARIE.S | H 75 CM 29.5 IN W 180 CM 70.8 IN | D 85 CM 33.4 IN

PLAY WITH UNIQUE TEXTURES & FINISHES

+ MORE OPTIONS P. 40