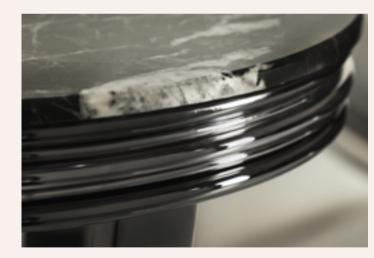

# EUPHORIA CENTER TABLE

Converting this idea into a design, the Euphoria Collection combines an **elegant set of brass rings** with the same **metal finish options** on top and the bottom of the table.

EUPHORIA CENTER TABLE

EUPHORIA.CT | H 42 CM 16.5 IN D 100 CM 39.3 IN

This contrast enhances the magnificence of the marble, conferring to the living spaces a unique touch of luxury.

MARQUINA MARBLE

This design has a sense of **refinement** and **boldness**.