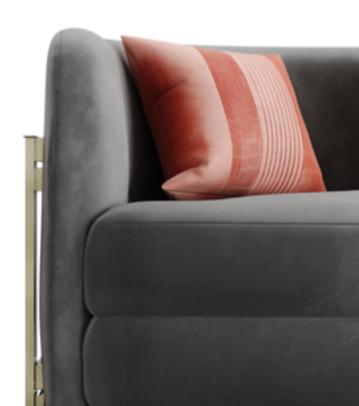

### MARIE SOFA

A luxurious sofa with a refined combo of materials such as brass that frames the mesmerizing grey upholstery, Marie's splendid design has a **sophisticated high-end look**, great for spacious living room areas, settled on private lounges.

MARIE SOFA

MARIE.S | H 75 CM 29.5 IN W 180 CM 70.8 IN | D 85 CM 33.4 IN

PLAY WITH UNIQUE TEXTURES & FINISHES

+ MORE OPTIONS P. 40