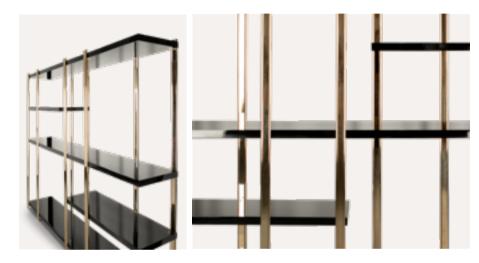

# COLUMNS BOOKSHELF

The Columns bookshelf is a bespoke luxury furniture piece designed with innovative creativity, bearing in mind a modernday elegance coupled with playful geometry elements.

COLUMNS BOOKSHELF

COLUMNS | H 180 cm 70.9 in W 210 cm 82.7 in | D 37 cm 14.6 in Smart functionality and unparalleled minimalistic beauty.