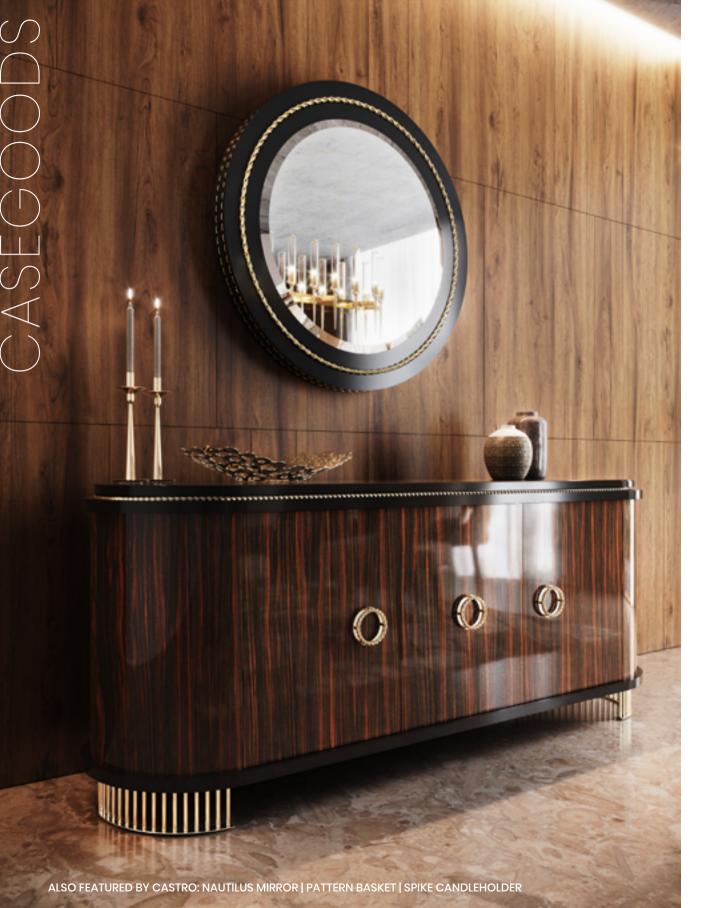

### NAUTILUS SIDEBOARD

The Nautilus Collection is the embodiment of a **strong character**, **mysterious naval allure**, and **powerful maritime metaphor**. This design is the living manifestation of an unusual
and exciting daring experience.

NAUTILUS SIDEBOARD

NAUTILUS.S | H 80 cm 31.4 in
W 200 cm 78.7 in | D 55 cm 21.7 in

The ultimate expression of cutting-edge savoir faire.

PAIR THIS LUXURIOUS SIDEBOARD WITH NAUTILUS MIRROR TO CREATE A MODERN AESTHETIC AMBIANCE.