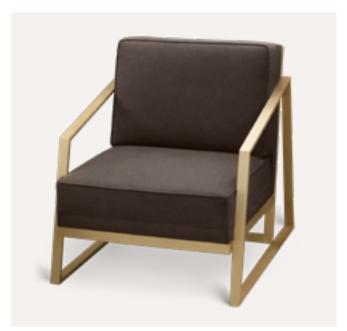

### CARLO ARMCHAIR

The Carlo Collection is an exquisite welcome escape wrapped in a spellbinding furniture design that brings your dream living space to life. It is a charismatic new addition to the luxurious lifestyle collections.

CARLO ARMCHAIR

CARLO.ARM | H 77 cm 30 in dØ 60 cm 23.6 in