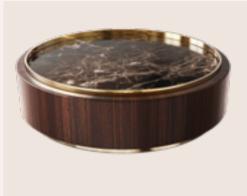

# EUPHORIA CENTER TABLE

Converting this idea into a design, the Euphoria Collection combines an **elegant set of brass rings** with the same **metal finish options** on top and the bottom of the table.

EUPHORIA CENTER TABLE

EUPHORIA.CT | H 42 CM 16.5 IN D 100 CM 39.3 IN

This contrast enhances the magnificence of the marble, conferring to the living spaces a unique touch of luxury.