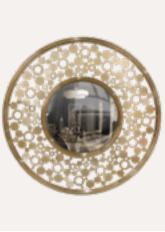

# AMMIRA MIRROR

Ammira Mirror is the effortless expression of finesse.

A sleek shape of the rim reveals a pure balance of delicacy and refinement.

AMMIRA MIRROR

AMMIRAMIR | dø 120 cm 47.2 in D 6 cm 2.3 in

Simplicity is the ultimate form of sophistication.