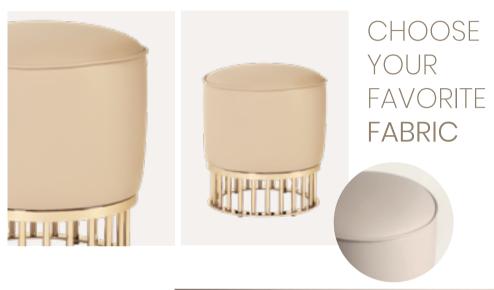

### CHIARA ARMCHAIR

Flaunting a **luxurious gold finish**, this stunning piece adds an element of intrigue to your home decor.

CHIARA ARMCHAIR

CHIARA | H 62 cm 24.4 in W 72 cm 28.3 in | D 60 cm 23.6 in

CHOOSE YOUR FAVORITE FABRIC