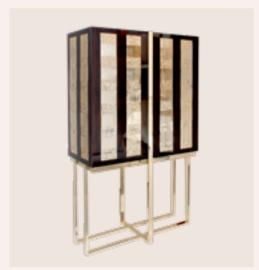

MONDRIAN CABINET

MONDRIAN.CAB | H 170 CM 66.9 IN W 100 CM 39 IN | D 45 CM 17.7 IN