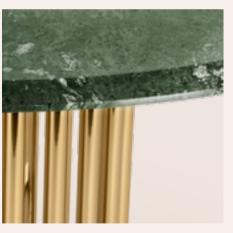

# CHARLOTTE RING DINING TABLE

Charlotte luxury dining table features long gold-plated brass tubes as support for a marble top, placed beautifully. It gives the design a sense of refinement and boldness. This modern table has a special characteristic: It has a rotating table top that can be added to the piece or removed.

CHARLOTTE RING DINING TABLE

CHARLOTTELAZ | H 76 cm 30 in
dø 150 cm 59 in