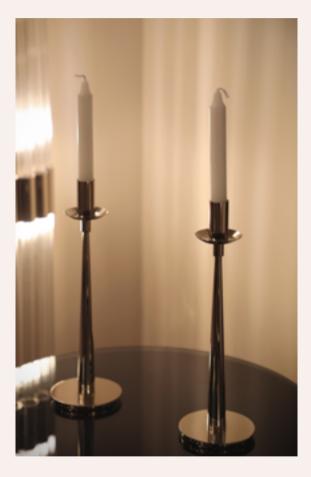

## SPIKE CANDLEHOLDER

This classy decorative accessory was conceived to beautify luxury interiors with its simplicity and elegance.

SPIKE CANDLEHOLDER

SPIKE | H 30 cm 11.8 in

The Spike candlestick is an extra element bringing charismatic flair to the most demanding living space.