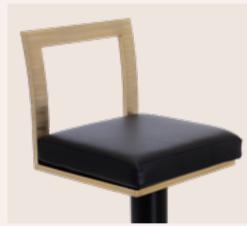

### PROJECTION BAR CHAIR

The Projection bar stool is a design statement impossible to pass unnoticed.

PROJECTION BAR CHAIR

PROJECTION.BAR | H 98 CM 38.5 IN W 60 CM 23.6 IN | D 51 CM 20 IN