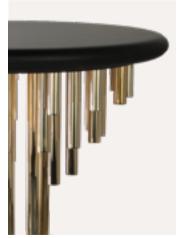

# EUPHORIA CENTER TABLE

Converting this idea into a design, the Euphoria Collection combines an **elegant set of brass rings** with the same **metal finish options** on top and the bottom of the table.

EUPHORIA CENTER TABLE

EUPHORIA.CT | H 42 CM 16.5 IN D 100 CM 39.3 IN

This contrast enhances the magnificence of the marble, conferring to the living spaces a unique touch of luxury.