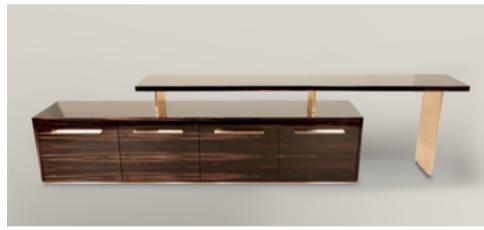

# MONDRIAN COLLECTION

Piet Mondrian is recognized for the purity of his abstractions as he radically simplified the elements of his paintings to reflect what he saw as the spiritual order, creating an aesthetic language.

MONDRIAN CONSOLE

MONDRIAN | H 84 cm 33 in W 150 cm 59 in | D 46 cm 18.1 in

MONDRIAN TV CONSOLE

MONDRIAN.TV | H 48 cm 18.8 in W 205 cm 80.7 in | D 46 cm 18.1 in Be visually inspired by the dynamism and elegance of this console.