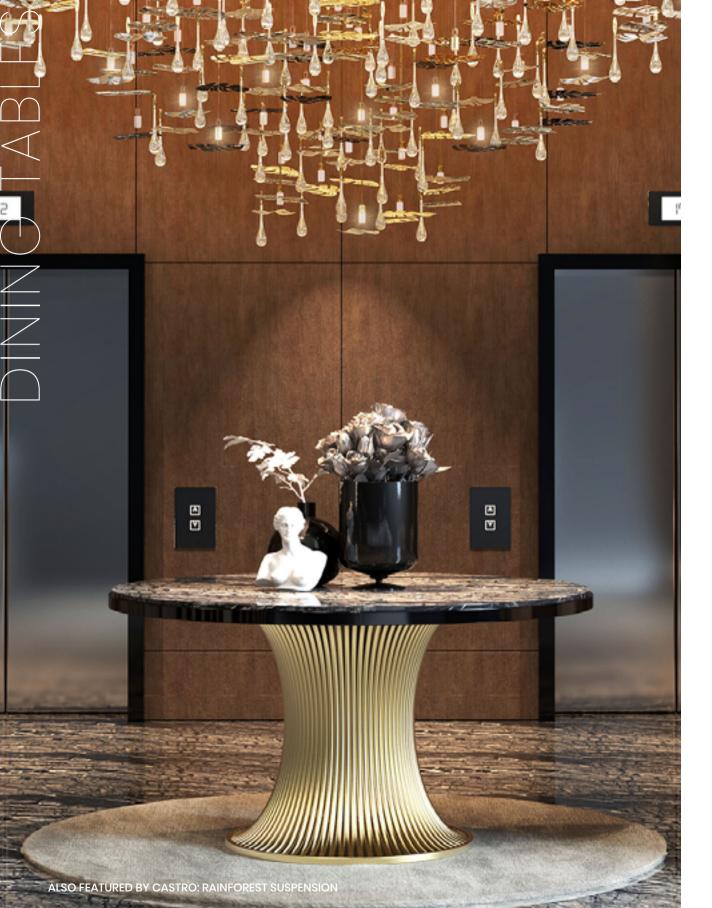

# EUPHORIA CENTER TABLE

Converting this idea into a design, the Euphoria Collection combines an **elegant set of brass rings** with the same **metal finish options** on top and the bottom of the table.

EUPHORIA CENTER TABLE

EUPHORIA.CT | H 42 CM 16.5 IN D 100 CM 39.3 IN

This contrast enhances the magnificence of the marble, conferring to the living spaces a unique touch of luxury.