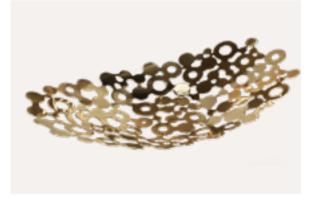

## PATTERN BASKET

The Pattern basket was named for its repeated gold-plated brass shapes overlaying the oval base.

PATTERN BASKET

PATTERN.BASK | H 60 cm 23.6 in W 35 cm 13.7 in | D 9 cm 3.5 in