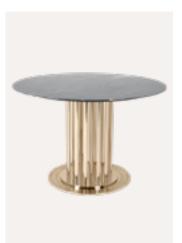

# CHARLOTTE DINING TABLE

The Charlotte collection was inspired by the transcending feminism imbued in its design as a **symbol of change**.

CHARLOTTE | H 75 cm 29.5 in dø 150 cm 59 in

+ MORE OPTIONS P. 40

MARQUINA MARBLE

This design has a sense of **refinement** and **boldness**.