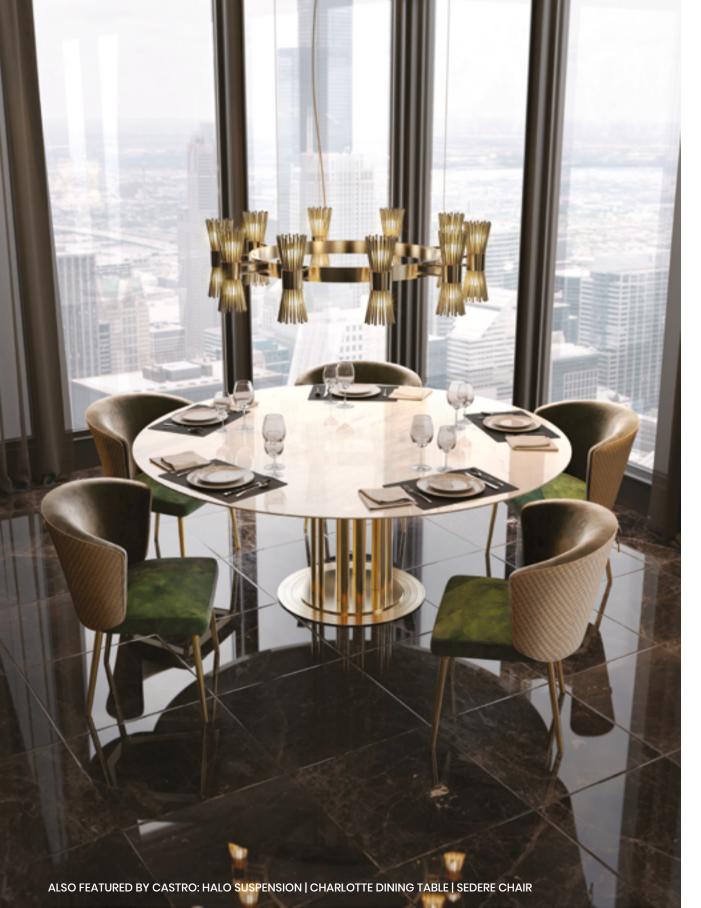

# CHARLOTTE DINING TABLE

The Charlotte collection was inspired by the transcending feminism imbued in its design as a **symbol of change**.

CHARLOTTE | H 75 cm 29.5 in dø 150 cm 59 in

+ MORE OPTIONS P. 40

MARQUINA MARBLE

This design has a sense of **refinement** and **boldness**.

# CHARLOTTE RING DINING TABLE

Charlotte luxury dining table features long gold-plated brass tubes as support for a marble top, placed beautifully. It gives the design a sense of refinement and boldness. This modern table has a special characteristic: It has a rotating table top that can be added to the piece or removed.

CHARLOTTE RING DINING TABLE

CHARLOTTELAZ | H 76 cm 30 in
dø 150 cm 59 in

### SEDERE CHAIR

The Sedere Collection was inspired by the Italian way of cementing the interior design industry: with a glamour characteristic of a country forged in sophistication, authenticity, and unprecedented sense of style.

SEDERE CHAIR

SEDERE | H 75 CM 29.5 IN
W 63 CM 24.8 IN | D 57 CM 22.4 IN