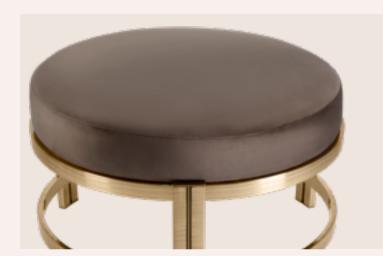

# MARIE ROUND BENCH

A luxurious bench that features a refined combo of materials, as the brass that is framing the mesmerizing brown upholstery,

MARIE ROUND BENCH

MARIE.BEN | W 80 CM 31.4 IN D 40 CM 15.7 IN