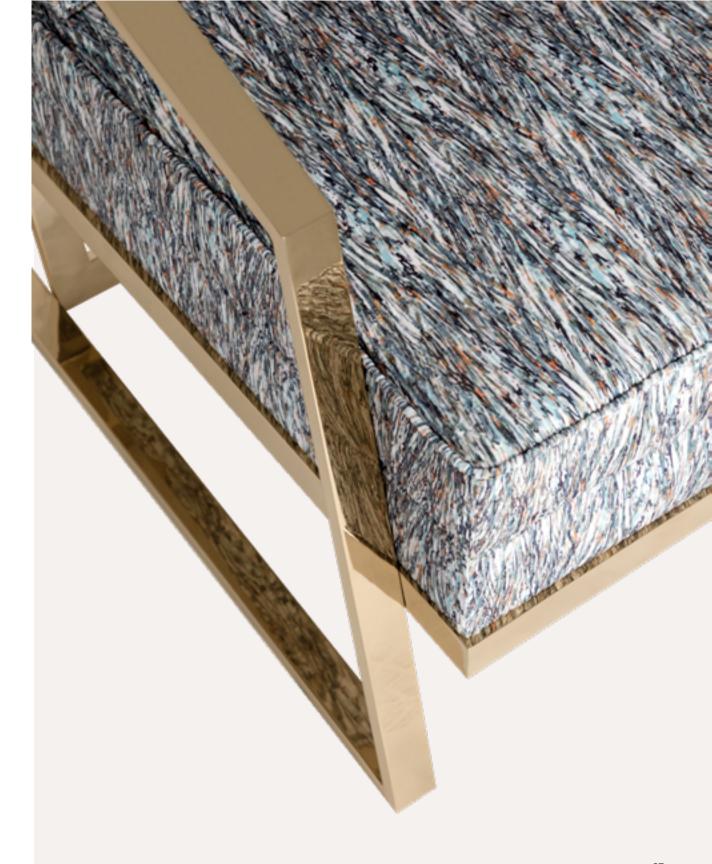

# MARIE ROUND BENCH

A luxurious bench that features a refined combo of materials, as the brass that is framing the mesmerizing brown upholstery,

MARIE ROUND BENCH

MARIE.BEN | W 80 CM 31.4 IN D 40 CM 15.7 IN

# MARIE OVAL BENCH

Marie's splendid design aims to be more than what meets the eye, having a sophisticated high-end look.

MARIE BENCH

MARIE.BENCH | W 160 CM 63 IN D 40 CM 15.7 IN