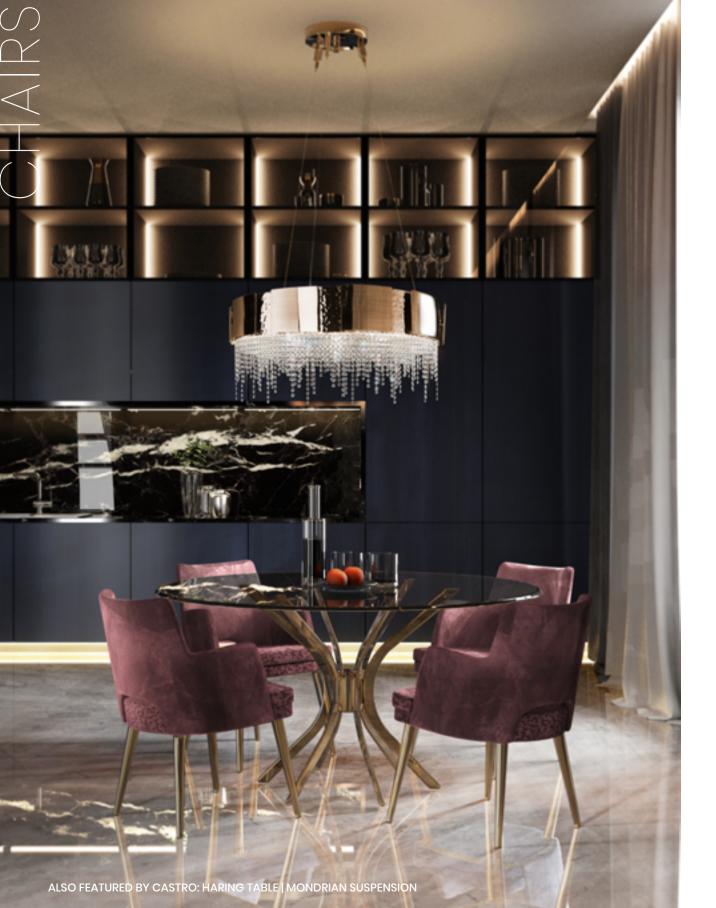

# HARING DINING TABLE

Inspired by the American artist Keith Haring that began using New York City as his canvas, the Haring table was created having in mind Keith's *creativity* and imagination, as the piece's legs take us to his drawings.

# ALSO FEATURED BY CASTRO: MONDRIAN SUSPENSION | AVOLTO WALL LIGHT | SATURN TABLE LAMP