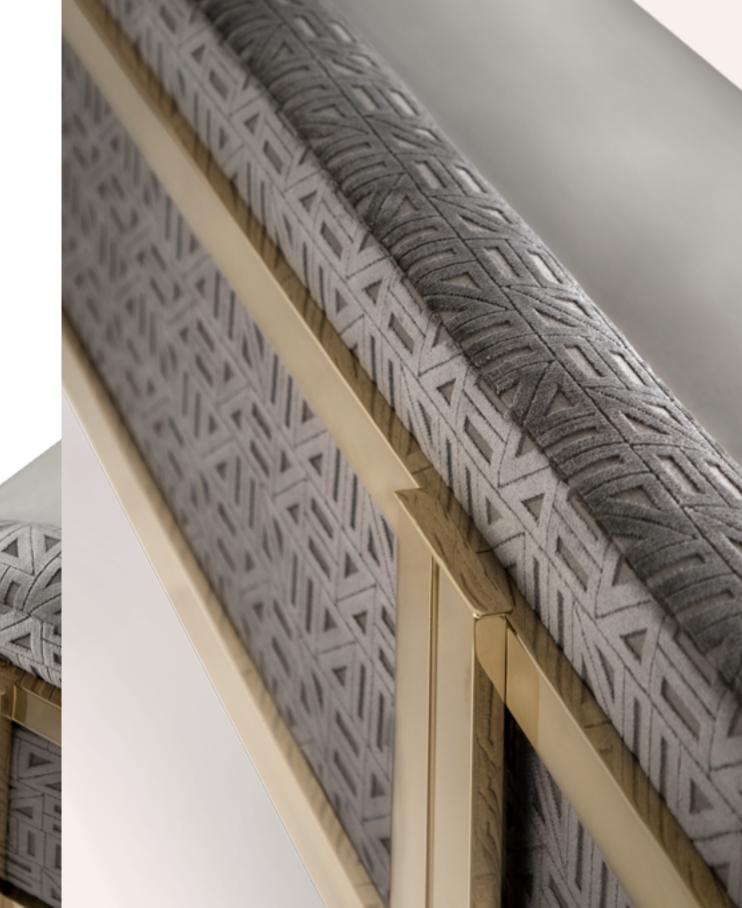

### MARIE SOFA

A luxurious sofa with a refined combo of materials such as brass that frames the mesmerizing grey upholstery, Marie's splendid design has a **sophisticated high-end look**, great for spacious living room areas, settled on private lounges.

MARIE SOFA

MARIE.S | H 75 CM 29.5 IN W 180 CM 70.8 IN | D 85 CM 33.4 IN

PLAY WITH UNIQUE TEXTURES & FINISHES

+ MORE OPTIONS P. 40