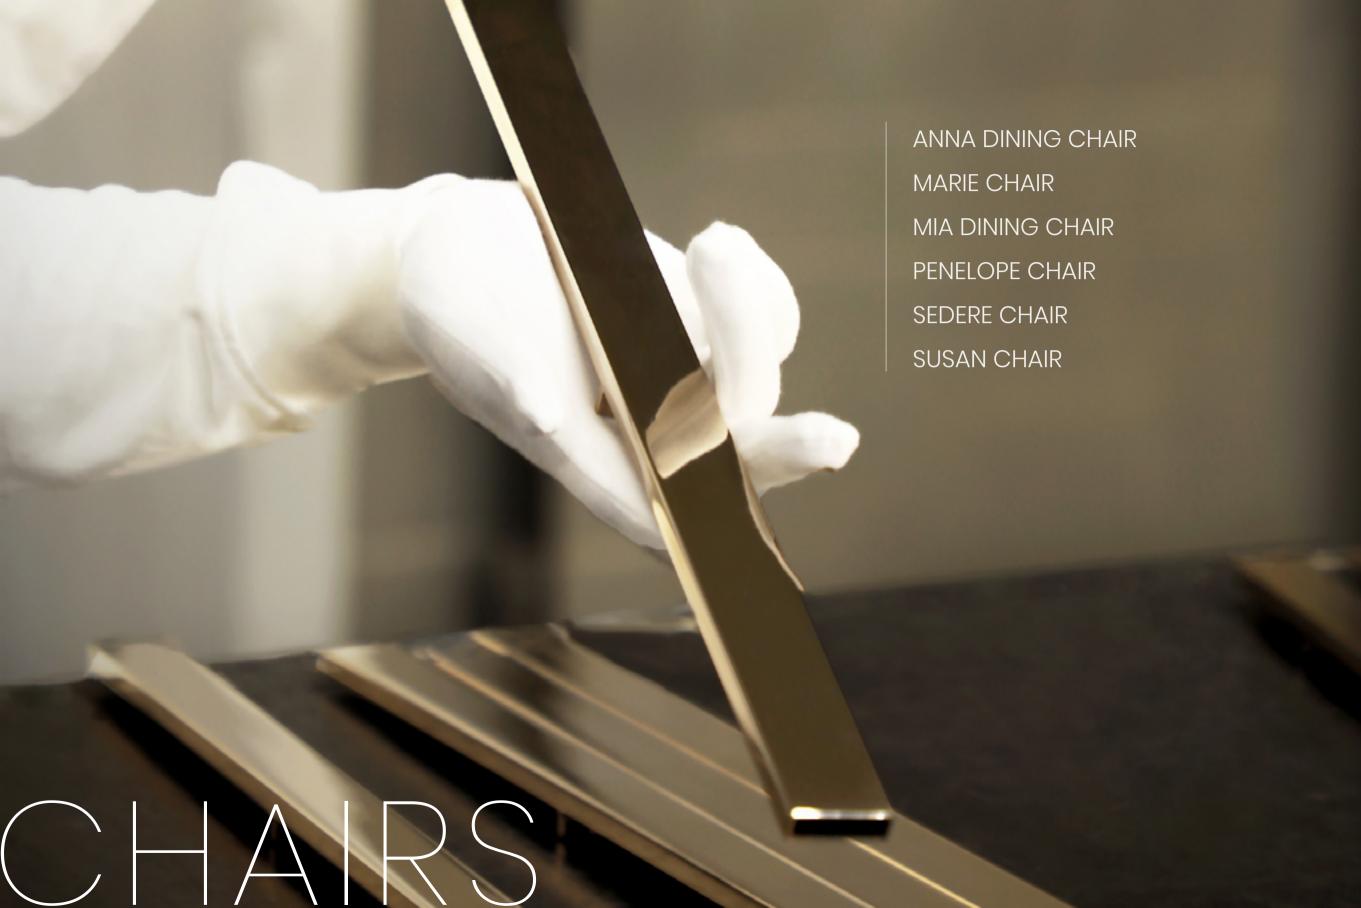

### ANNA DINING CHAIR

Classy and styled Anna dining chair unveils the same **grace** and **elegance** it offers.

### MARIE CHAIR

Composed of a refined combo of materials such as brass that frames the mesmerizing grey upholstery, Marie's splendid design aims to be more than what meets the eye, having a sophisticated high-end look becoming the ultimate elegant and lavish accent to any décor.

### MIA DINING CHAIR

The bespoke Mia dining chair brings a feeling of mystery and irresistible luxury.

MIA CHAIR

MIA | H 85 cm 33.4 in W 56 cm 22 in | D 63 cm 24.8 in

MIA SEE-THROUGH CHAIR

MIAST | H 85 cm 33.4 in W 56 cm 22 in | D 63 cm 24.8 in

### PENELOPE CHAIR

Penelope Chair introduced the concept of bringing a feminine sophistication to its structure, evoking a mysterious modern woman with a strong personality given to the design chair by its seductive lines.

### SEDERE CHAIR

The Sedere Collection was inspired by the Italian way of cementing the interior design industry: with a glamour characteristic of a country forged in sophistication, authenticity, and unprecedented sense of style.

### SUSAN CHAIR

The Susan collection celebrates **beauty** in the **delicacy** expressed in a spellbinding furniture design.

SUSAN CHAIR

SUSAN.C | H 76 cm 30 in dØ 60 cm 23.6 in

PAIR THIS LUXURIOUS DINING SET WITH THE **CHARLOTTE RING DINING TABLE**TO CREATE A MODERN AESTHETIC AMBIANCE.