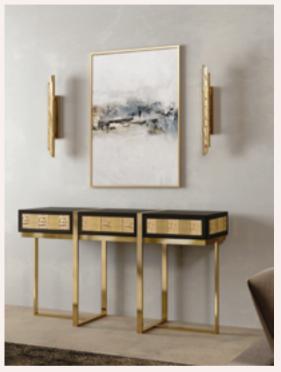

# EUPHORIA CONSOLE

Euphoria Console brass rings and legs use the same metallic finishes, thus can be bespoken in a wide range of well-aligned yet contrasting brass finishes, combining them in a unique manner to create a signature design.

EUPHORIA CONSOLE

EUPHORIA.CON | H 75 cm 29.5 in L 130 cm 51.1 in | D 40 cm 15.7 in

The elegant Euphoria console features the classic shape of a credenza – the timeless Castro design touch.