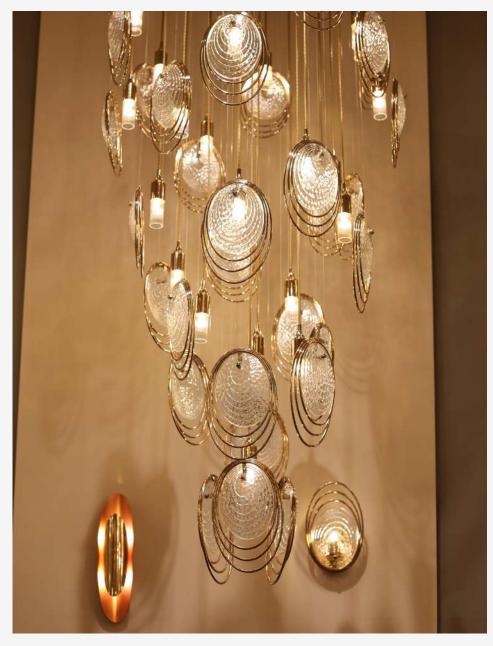

# CORAL COLLECTION

The Coral Lighting Collection is a stunning tribute to the natural world, where Portuguese craftsmanship and nature meet in perfect harmony. Each piece is meticulously handmade from premium brass, with intricate detailing that evokes the delicate beauty of coral reefs beneath the sea. The collection's unique design features fluid, organic shapes, capturing the essence of oceanic life and the graceful movement of underwater currents.

CORAL SUSPENSION CORAL CHANDELIER

/

CORAL PENDANT CORAL WALL LIGHT

8