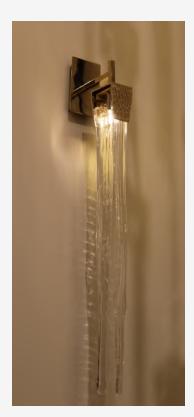

## STALA COLLECTION

Introducing the Stala Suspension, a lavish fusion of artistic brilliance and timeless sophistication inspired by the enchanting beauty of stalactites. Crafted with unparalleled precision and infused with a passion for exquisite design, this extraordinary collection epitomizes elegance in its purest form. Meticulously handcrafted from brass and crystal, each detail reflects the splendour of natural formations reminiscent of the majestic stalactites in underground caverns.

STALA WALL LIGHT

STALA WALL LIGHT

STALA SUSPENSION

10