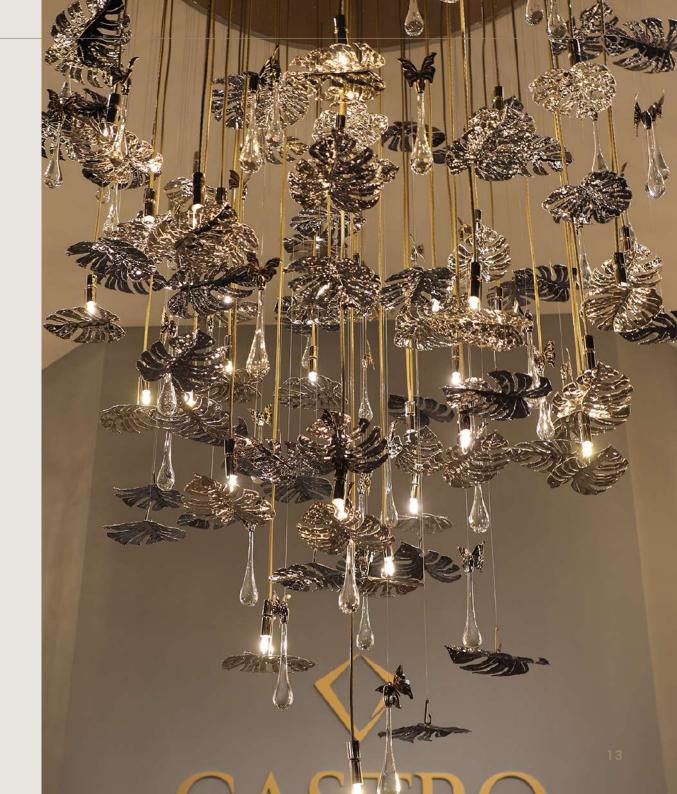

# RAINFOREST COLLECTION

The Rainforest Collection arose from the timeless lighting celebration of nature silhouettes, its elements, and movements. Immerse yourself in the magnificent atmosphere of the sparkling Rainforest where the art of brass craftsmanship becomes luxury lighting design. The ultimate fusion between artistic design, the authenticity of traditional portuguese metal-work techniques, and creative craftsmanship.

RAINFOREST SUSPENSION

RAINFOREST WALL LIGHT

RAINFOREST TABLE LAMP