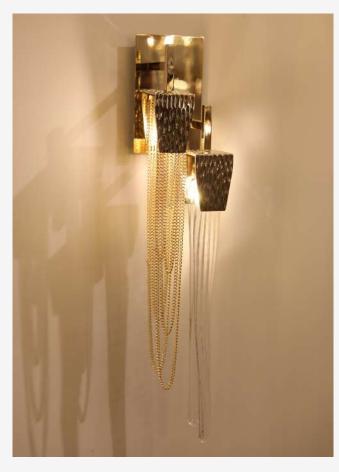

## STALA COLLECTION

Introducing the Stala Suspension, a lavish fusion of artistic brilliance and timeless sophistication inspired by the enchanting beauty of stalactites. Crafted with unparalleled precision and infused with a passion for exquisite design, this extraordinary collection epitomizes elegance in its purest form. Meticulously handcrafted from brass and crystal, each detail reflects the splendour of natural formations reminiscent of the majestic stalactites in underground caverns.

STALA WALL LIGHT

STALA WALL LIGHT

STALA SUSPENSION

10