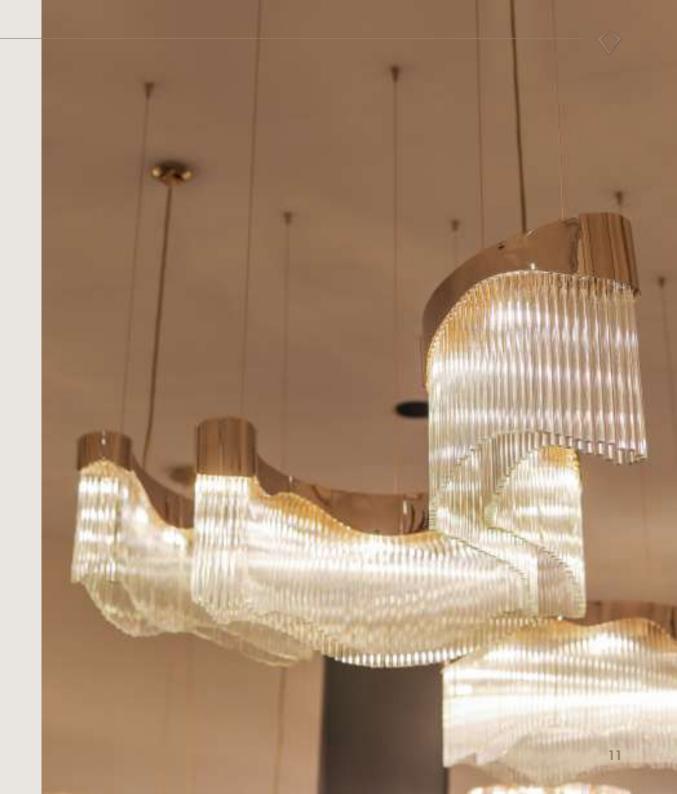

## FLOW COLLECTION

This is a new lighting masterpiece that redefines elegance through its mesmerizing design and customizable features. Inspired by the vision of a discerning client, this abstract collection captures the essence of fluidity with its intricate curves and waves that seem to dance in the air. Flow embodies the notion of complete customization, allowing each piece to be tailored to fit the unique aesthetic of any space. It's a completely customizable modern lighting fixture that can be designed with different sizes and curve configurations. The flowing lines and graceful forms invite a sense of movement, creating an infinite feeling that elevates the ambiance of the interiors.

FLOW WALL LIGHT

FLOW SUSPENSION

FLOW CHANDELIER

FLOW FLOOR LAMP FLOW SNOOKER 12