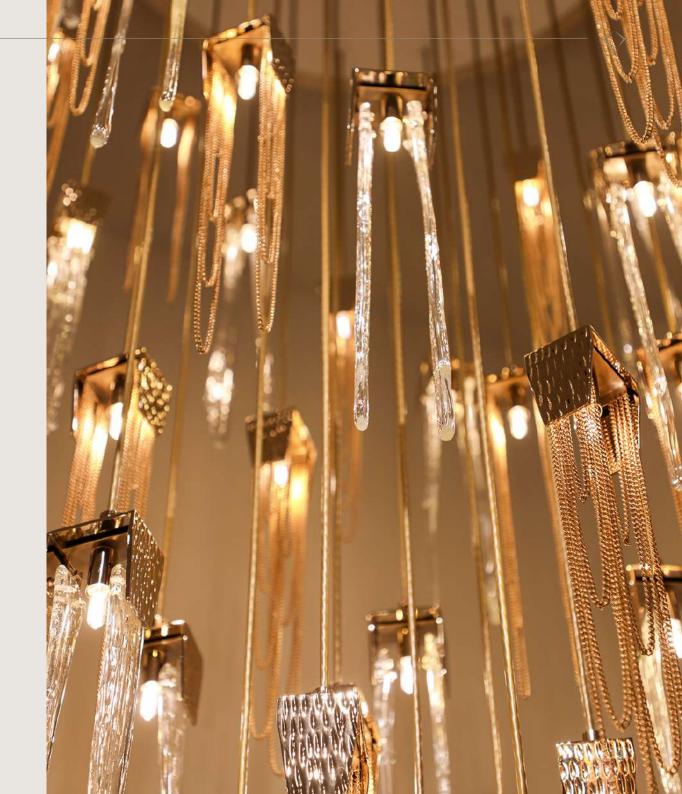

## STALA COLLECTION

Introducing the Stala Suspension, a lavish fusion of artistic brilliance and timeless sophistication inspired by the enchanting beauty of stalactites. Crafted with unparalleled precision and infused with a passion for exquisite design, this extraordinary collection epitomizes elegance in its purest form. Meticulously handcrafted from brass and crystal, each detail reflects the splendour of natural formations reminiscent of the majestic stalactites in underground caverns.

STALA WALL LIGHT

STALA WALL LIGHT

STALA SUSPENSION

10