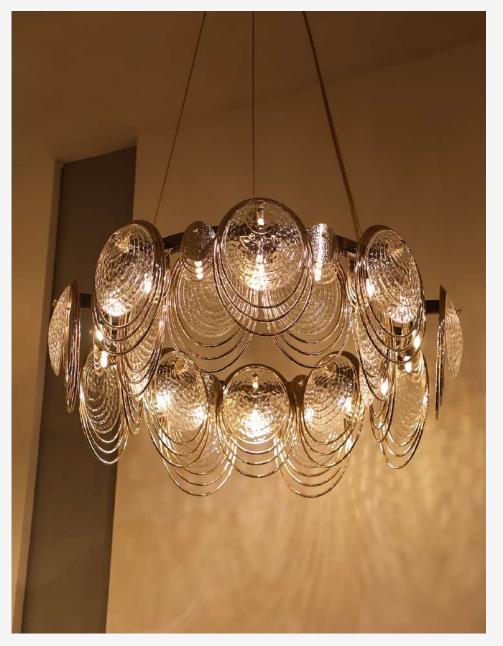

# CORAL COLLECTION

The Coral Lighting Collection is a stunning tribute to the natural world, where Portuguese craftsmanship and nature meet in perfect harmony. Each piece is meticulously handmade from premium brass, with intricate detailing that evokes the delicate beauty of coral reefs beneath the sea. The collection's unique design features fluid, organic shapes, capturing the essence of oceanic life and the graceful movement of underwater currents.

CORAL SUSPENSION CORAL CHANDELIER

/

CORAL PENDANT CORAL WALL LIGHT

8