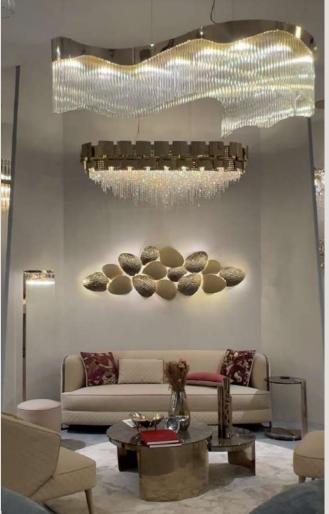

## STALA COLLECTION

Introducing the Stala Suspension, a lavish fusion of artistic brilliance and timeless sophistication inspired by the enchanting beauty of stalactites. Crafted with unparalleled precision and infused with a passion for exquisite design, this extraordinary collection epitomizes elegance in its purest form. Meticulously handcrafted from brass and crystal, each detail reflects the splendour of natural formations reminiscent of the majestic stalactites in underground caverns.

STALA WALL LIGHT

STALA WALL LIGHT

STALA SUSPENSION

10