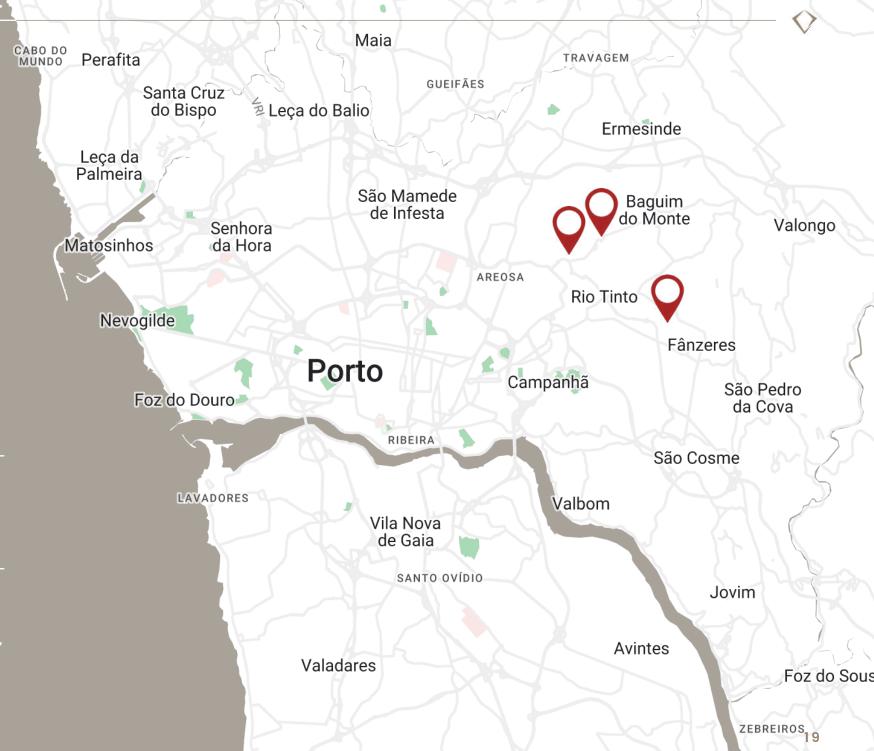

## LOCATION

Gulnilhares

#### **HEADQUARTERS**

Rua Manuel Pintalhão nº 21, 4435-452 - Rio Tinto

#### FACTORY 1

Rua Manuel Pintalhão nº 21, 4435-452 - Rio Tinto

#### **FACTORY 2**

Rua Presa da Cavada nº 262, 4510-640 - Gondomar