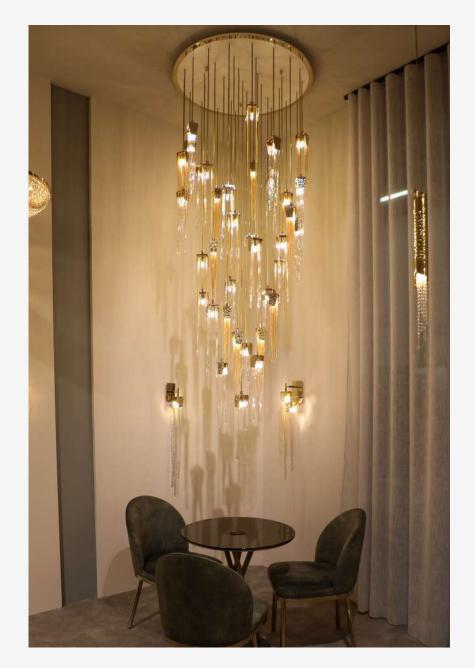

## STALA COLLECTION

Introducing the Stala Suspension, a lavish fusion of artistic brilliance and timeless sophistication inspired by the enchanting beauty of stalactites. Crafted with unparalleled precision and infused with a passion for exquisite design, this extraordinary collection epitomizes elegance in its purest form. Meticulously handcrafted from brass and crystal, each detail reflects the splendour of natural formations reminiscent of the majestic stalactites in underground caverns.

STALA WALL LIGHT

STALA WALL LIGHT

STALA SUSPENSION

10