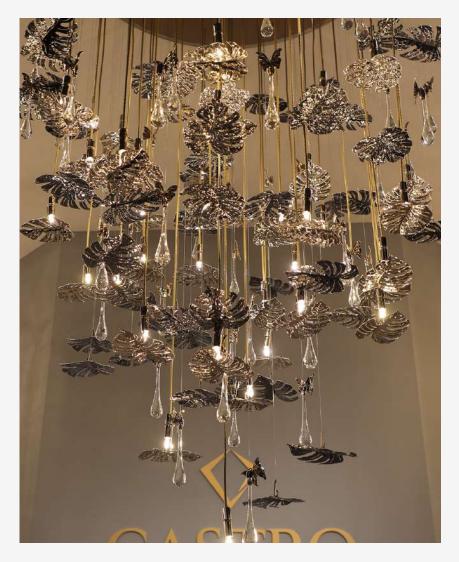

# RAINFOREST COLLECTION

The Rainforest Collection arose from the timeless lighting celebration of nature silhouettes, its elements, and movements. Immerse yourself in the magnificent atmosphere of the sparkling Rainforest where the art of brass craftsmanship becomes luxury lighting design. The ultimate fusion between artistic design, the authenticity of traditional portuguese metal-work techniques, and creative craftsmanship.

RAINFOREST SUSPENSION

RAINFOREST WALL LIGHT

RAINFOREST TABLE LAMP