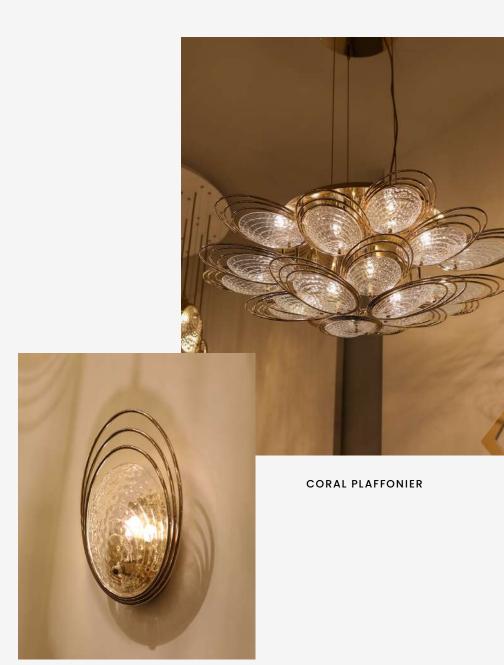

# CORAL COLLECTION

The Coral Lighting Collection is a stunning tribute to the natural world, where Portuguese craftsmanship and nature meet in perfect harmony. Each piece is meticulously handmade from premium brass, with intricate detailing that evokes the delicate beauty of coral reefs beneath the sea. The collection's unique design features fluid, organic shapes, capturing the essence of oceanic life and the graceful movement of underwater currents.

CORAL SUSPENSION CORAL CHANDELIER

/

CORAL PENDANT CORAL WALL LIGHT

8