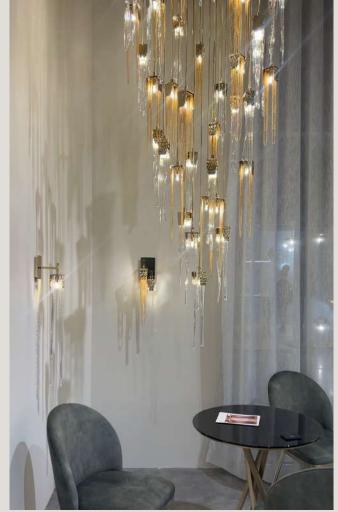

## FLOW COLLECTION

This is a new lighting masterpiece that redefines elegance through its mesmerizing design and customizable features. Inspired by the vision of a discerning client, this abstract collection captures the essence of fluidity with its intricate curves and waves that seem to dance in the air. Flow embodies the notion of complete customization, allowing each piece to be tailored to fit the unique aesthetic of any space. It's a completely customizable modern lighting fixture that can be designed with different sizes and curve configurations. The flowing lines and graceful forms invite a sense of movement, creating an infinite feeling that elevates the ambiance of the interiors.

FLOW WALL LIGHT

FLOW SUSPENSION

FLOW CHANDELIER

FLOW FLOOR LAMP FLOW SNOOKER 12