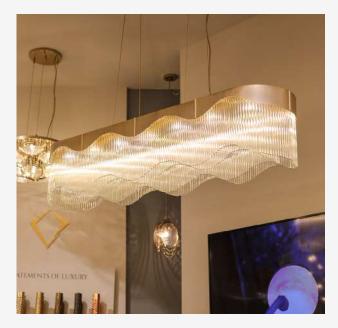

## FLOW COLLECTION

This is a new lighting masterpiece that redefines elegance through its mesmerizing design and customizable features. Inspired by the vision of a discerning client, this abstract collection captures the essence of fluidity with its intricate curves and waves that seem to dance in the air. Flow embodies the notion of complete customization, allowing each piece to be tailored to fit the unique aesthetic of any space. It's a completely customizable modern lighting fixture that can be designed with different sizes and curve configurations. The flowing lines and graceful forms invite a sense of movement, creating an infinite feeling that elevates the ambiance of the interiors.

FLOW WALL LIGHT

FLOW SUSPENSION

FLOW CHANDELIER

FLOW FLOOR LAMP FLOW SNOOKER 12