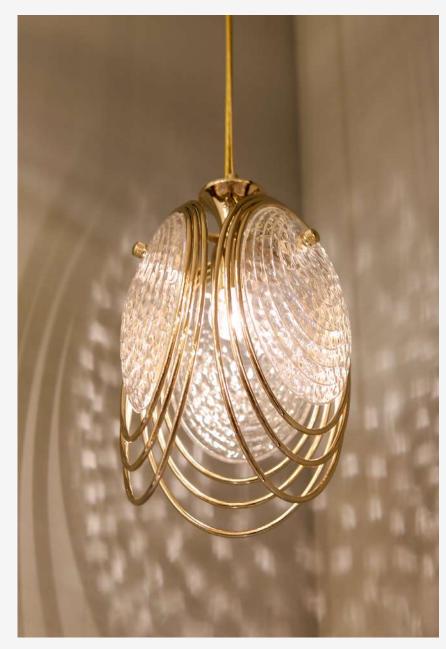

# CORAL COLLECTION

The Coral Lighting Collection is a stunning tribute to the natural world, where Portuguese craftsmanship and nature meet in perfect harmony. Each piece is meticulously handmade from premium brass, with intricate detailing that evokes the delicate beauty of coral reefs beneath the sea. The collection's unique design features fluid, organic shapes, capturing the essence of oceanic life and the graceful movement of underwater currents.

CORAL SUSPENSION CORAL CHANDELIER

/

CORAL PENDANT CORAL WALL LIGHT

8