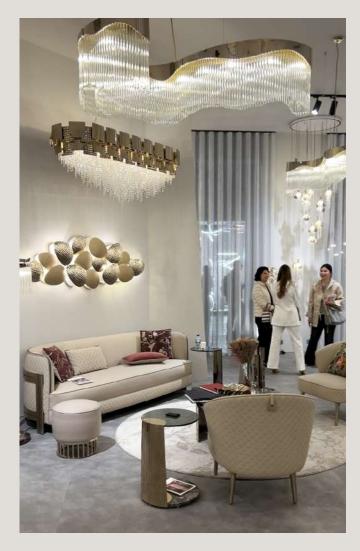

## TUSCANIA COLLECTION

The Tuscania Collection is a true celebration of craftsmanship, design finesse, and nature's gracefulness. Proudly handcrafted in Portugal, each detail expresses refinement, blending Portuguese traditions with visionary design. Inspired by the breathtaking beauty of Tuscany, this collection captures the essence of sundrenched landscapes, lush vineyards, and beautiful grapevines, which served as the muse for this collection. Immerse yourself in the elegance of nature with the Tuscania Collection.

TUSCANIA WALL LIGHT

TUSCANIA SUSPENSION

# CORAL COLLECTION

The Coral Lighting Collection is a stunning tribute to the natural world, where Portuguese craftsmanship and nature meet in perfect harmony. Each piece is meticulously handmade from premium brass, with intricate detailing that evokes the delicate beauty of coral reefs beneath the sea. The collection's unique design features fluid, organic shapes, capturing the essence of oceanic life and the graceful movement of underwater currents.

CORAL SUSPENSION CORAL CHANDELIER

/

CORAL PENDANT CORAL WALL LIGHT

8