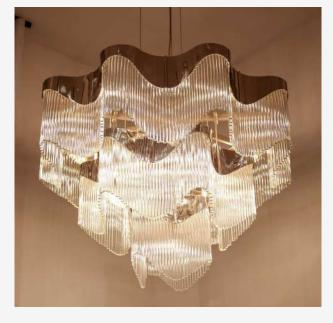

## FLOW COLLECTION

This is a new lighting masterpiece that redefines elegance through its mesmerizing design and customizable features. Inspired by the vision of a discerning client, this abstract collection captures the essence of fluidity with its intricate curves and waves that seem to dance in the air. Flow embodies the notion of complete customization, allowing each piece to be tailored to fit the unique aesthetic of any space. It's a completely customizable modern lighting fixture that can be designed with different sizes and curve configurations. The flowing lines and graceful forms invite a sense of movement, creating an infinite feeling that elevates the ambiance of the interiors.

FLOW WALL LIGHT

FLOW SUSPENSION

FLOW CHANDELIER

FLOW FLOOR LAMP FLOW SNOOKER 12