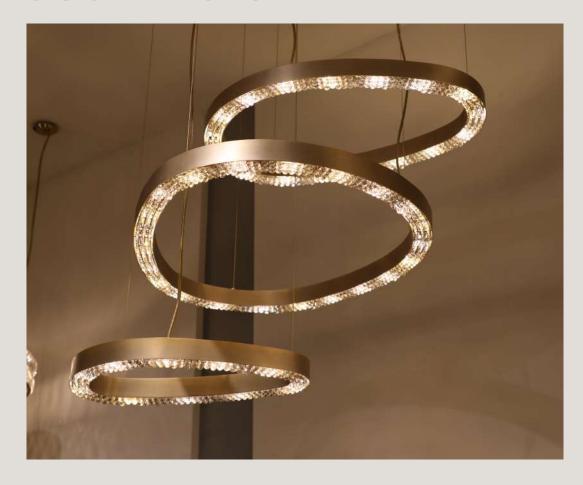

## FLOW COLLECTION

This is a new lighting masterpiece that redefines elegance through its mesmerizing design and customizable features. Inspired by the vision of a discerning client, this abstract collection captures the essence of fluidity with its intricate curves and waves that seem to dance in the air. Flow embodies the notion of complete customization, allowing each piece to be tailored to fit the unique aesthetic of any space. It's a completely customizable modern lighting fixture that can be designed with different sizes and curve configurations. The flowing lines and graceful forms invite a sense of movement, creating an infinite feeling that elevates the ambiance of the interiors.

FLOW WALL LIGHT

FLOW SUSPENSION

FLOW CHANDELIER

FLOW FLOOR LAMP FLOW SNOOKER 12