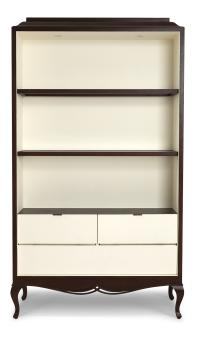

## The Madeleine Bibliothèque (88-0005)

A truly delightful piece, ideal as a library or display cabinet. The shelves allow light from the flush mounted spots to shine through. The top drawers have a tilt opening that allows music systems to be concealed within.

## SIZE

W121 x D46 x H209 cm / W48 x D18 x H82 inches

Please login for a more comprehensive spec sheet with pricing & additional information. Christopher Guy reserves the right to modify the product information as required, without any prior notice.