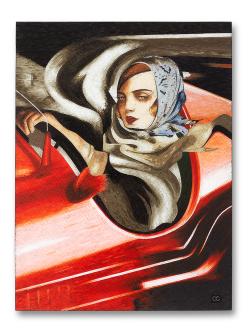

## Tamara (46-0730)

Taking inspiration from the Art Deco artist Tamara de Lempicka, this truly spectacular mosaic depicts the painter's legendary Autoportrait at the wheel of a Bugatti racing car.

Sparkling with the thousands of hand cut, hand colored glass tiles that make up the Christopher guy mosaic artworks, this is a piece to astonish and delight.