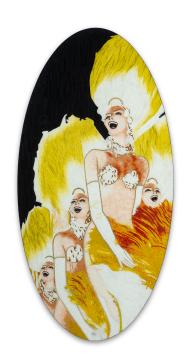

## Paris (46-0288)

Imagine a jigsaw consisting of thousands of hand-crafted pieces, each cut to size, painted in its own unique shade of color... that is the magnitude of the work and skill required to create these masterpieces which take over two months to complete. Christopher Guy's admiration for the female form can be seen throughout his work, and here he is paying homage to feminine sensuality through these Parisian dancers. The mosaics capture the gaiety, passion and energy of this great city's theatrical nightlife.