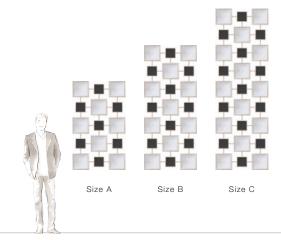

# Riley (50-3166)

Mesmerising mirror named after the Op Art painter Bridget Riley, whose hypnotic works have become legendary. The CG Riley mirror is made up of alternating black glass and bevel mirror panes with hand crafted wooden rims with metal connectors, and gives the illusion of 'twinkling'. A real star piece!



## **FINISHING OPTIONS**

Bronzage 21st Century Gold Leaf 20th Century Silver Leaf

#### **GLASS**

Micro Bevel

## **SIZE CHART**



## SIZE

Please login for a more comprehensive spec sheet with pricing & additional information.

Christopher Guy reserves the right to modify the product information as required, without any prior notice.