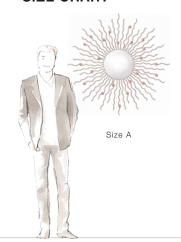

# SIZE CHART

#### SIZE

Size A

W100 x D7 x H100 cm / W39 x D3 x H39 inches

Please login for a more comprehensive spec sheet with pricing & additional information.

Christopher Guy reserves the right to modify the product information as required, without any prior notice.