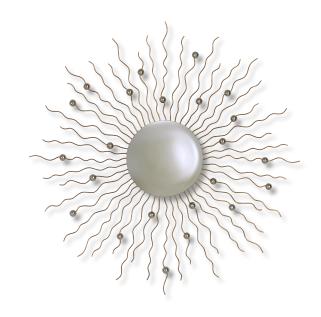

# Rayos (50-3128)

Shimmering rays of metal, dotted with hand carved round wooden beads, radiate from a central mirror pane in this absolutely spectacular piece. As much a work of art as a functional mirror, Rayos will bring a sense of brightness and light into any interior setting.

# **GLASS**

Round Convex