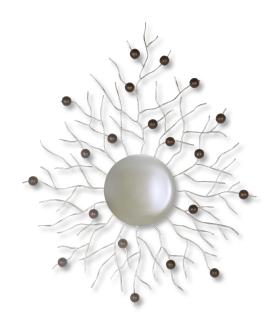

# Brindille (50-3151)

An absolutely stunning mirror, reminiscent of a winter frost and crafted from forged steel connectors with randomly positioned round wood decorative spheres and a central mirror pane.

#### **GLASS**

Round Convex

#### **ADDITIONAL INFO**

Frame Connector: Coated iron