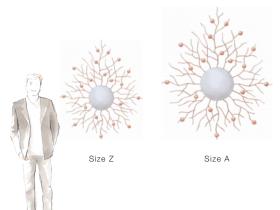

## SIZE CHART

### SIZE

Size Z W100 x D7 x H120 cm / W39 x D3 x H47 inches Size A W133 x D8 x H160 cm / W52 x D3 x H63 inches

Please login for a more comprehensive spec sheet with pricing & additional information. Christopher Guy reserves the right to modify the product information as required, without any prior notice.