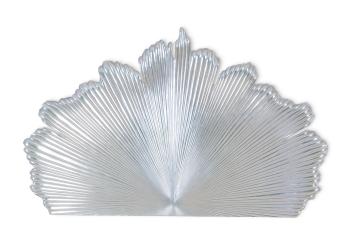

## Aspen (20-0597)

Inspired by the shape of an Aspen leaf, this magnificent headboard is made entirely from wood carved by hand in exquisite detail. An absolutely stunning masterpiece of ultimate craftsmanship that will create and grace the most beautiful of bedrooms.

## SIZE

U Universal

W320 x D10 x H200 cm / W126 x D4 x H79 inches

Please login for a more comprehensive spec sheet with pricing & additional information. Christopher Guy reserves the right to modify the product information as required, without any prior notice.