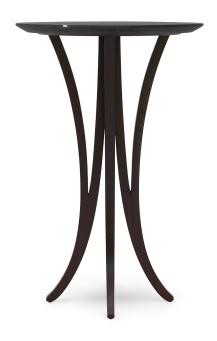

# Chic Bistro (76-0417)

Exceptional tall drinks table styled with honed marble floating on four sweeping legs that conclude into antique brass caps. Chic simplicity.

### TOP

Nero Marquina Marble White Carrara Marble Dark Emperador Marble Nero Absoluto Marble