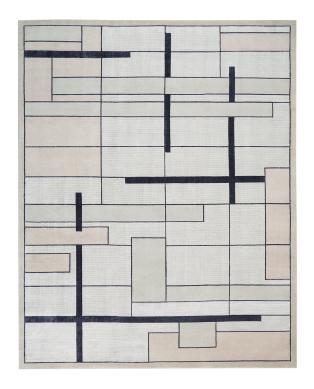

## AVENUE (Nourison) (47-0004)

"I originally created this geometric rug for my Singapore apartment using the StylePlan tool on our CG website. I was truly blown away by the finished product" - Christopher Guy

Striking black accents enhance the silvery moon of this wool and silk blended rug. Also available in square shape (47-0005) and round shape (47-0006).