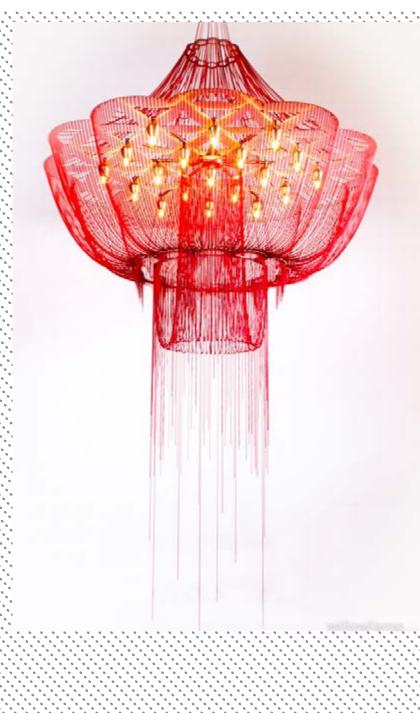

# FLOWER OF LIFE | FLOWER OF LIFE - 1000 - SUSPENDED | FOLC-1000-S

## DESCRIPTION

A suspended chandelier inspired by the sacred geometry known as the' flower of life'. Made from lasercut stainless steel frames, chrome plated or lacqured, solid brass components and ballchain in several optional finishes. Illuminated by 19 surface mounted G9 Halogen or LED lamps.