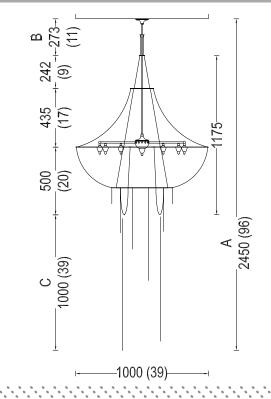

## PRODUCT SIZE

SHADE SIZE: 1000W X 1175H MM / TOTAL HEIGHT: 2450MM

## PACKAGING DIMENSIONS

1140MM(W) X 1140MM(L) X 390MM(H)

**VOLTAGE RANGE** 7 110 - 240V

WEIGHT 20KG PACKED 34KG WEIGHT

**TECHNICAL DRAWING** 