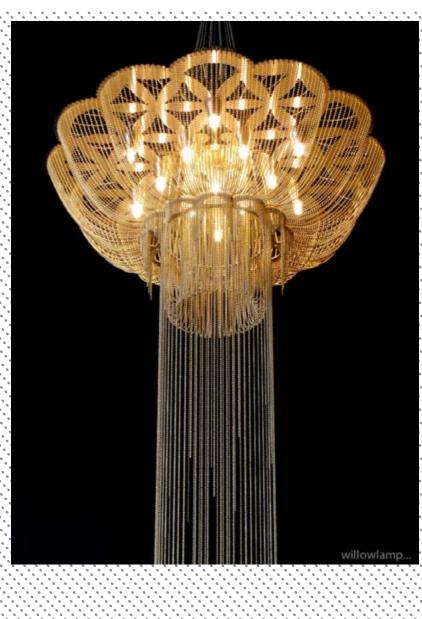

RUST \* WHITE

RED BLACK

MIXED METALIC \*

\* METALLIC

A suspended chandelier inspired by the sacred geometry known as the flower of life. Made from lasercut stainless steel frames. chrome plated or lacqured, s several opt mounted G

| lacqured, solid brass co                        | frames, chrome plated or<br>omponents and ballchain in<br>s. Illuminated by 13 surface<br>mps. | (B)                                       |
|-------------------------------------------------|------------------------------------------------------------------------------------------------|-------------------------------------------|
| PRODUCT SIZE<br>SHADE SIZE: 700W X 825H         | I MM / TOTAL HEIGHT: 1750MM                                                                    |                                           |
| PACKAGING DIMENSIONS<br>810MM(W) X 810MM(L) X 3 |                                                                                                |                                           |
| CLASS I                                         | / VOLTAGE RANGE                                                                                |                                           |
| ARKS&                                           | 7 110 - 240V<br>WEIGHT 9KG<br>PACKED 17KG                                                      |                                           |
|                                                 |                                                                                                | •<br>•••••••••••••••••••••••••••••••••••• |