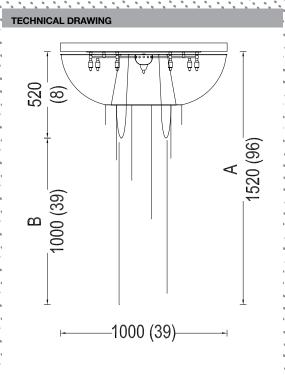

### PRODUCT SIZE

SHADE SIZE: 1000W X 520H MM / TOTAL HEIGHT: 1520MM

#### PACKAGING DIMENSIONS

1140MM(W) X 1140MM(L) X 390MM(H)