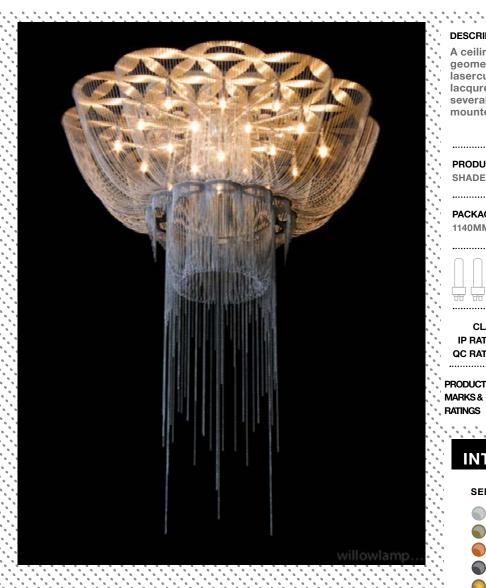

# FLOWER OF LIFE | FLOWER OF LIFE - 1000 - CEILING MOUNTED | FOLC-1000-C

# DESCRIPTION

A ceiling mounted chandelier inspired by the sacred geometry known as the flower of life. Made from lasercut stainless steel frames, chrome plated or lacqured, solid brass components and ballchain in several optional finishes. Illuminated by 19 surface mounted G9 Halogen lamps.

### PRODUCT SIZE

SHADE SIZE: 1000W X 520H MM / TOTAL HEIGHT: 1520MM