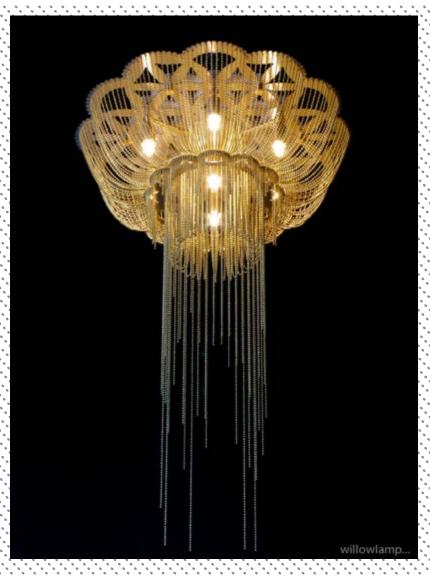

# DESCRIPTION A ceiling mounted chandelier inspired by the sacred geometry known as the` flower of life`. Made from lasercut stainless steel frames, chrome plated or lacqured, solid brass components and ballchain in several optional finishes. Illuminated by 7 surface mounted G9 Halogen lamps. PRODUCT SIZE

# SHADE SIZE: 500W X 275H MM / TOTAL HEIGHT: 750MM