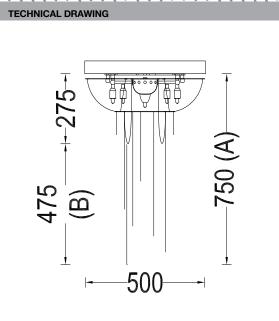

# SHADE SIZE: 500W X 275H MM / TOTAL HEIGHT: 750MM

### PACKAGING DIMENSIONS

610MM(W) X 610MM(L) X 330MM(H)